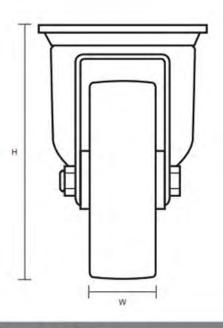

## **Dimensions**

| D  | Wheel Diameter                 | 100mm |
|----|--------------------------------|-------|
|    | Plate Dimension Length (mm)    | 105mm |
| L1 | Plate Dimension Width (mm)     | 85mm  |
| С  | Plate Hole Centres length (mm) | 80mm  |
| C1 | Plate Hole Centres width (mm)  | 60mm  |
| D1 | Plate Hole Diameter (mm)       | 8mm   |
| Н  | Total Castor Height (mm)       | 128mm |
| W  | Tread Width (mm)               | 34mm  |
| R  | Swivel Radius (mm)             | 85mm  |