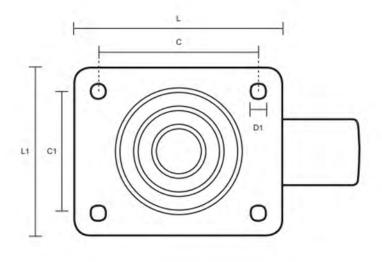

## **Dimensions**

| D  | Wheel Diameter                 | 100mm |
|----|--------------------------------|-------|
|    | Plate Dimension Length (mm)    | 105mm |
| L1 | Plate Dimension Width (mm)     | 85mm  |
| С  | Plate Hole Centres length (mm) | 80mm  |
| C1 | Plate Hole Centres width (mm)  | 60mm  |
| D1 | Plate Hole Diameter (mm)       | 8mm   |
| Н  | Total Castor Height (mm)       | 128mm |
| W  | Tread Width (mm)               | 34mm  |
| R  | Swivel Radius (mm)             | 85mm  |