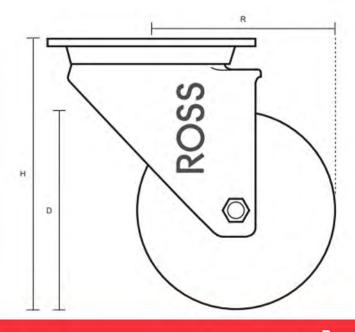

## **Dimensions**

| D  | Wheel Diameter                 | 100mm |
|----|--------------------------------|-------|
|    | Plate Dimension Length (mm)    | 105mm |
| L1 | Plate Dimension Width (mm)     | 85mm  |
| С  | Plate Hole Centres length (mm) | 80mm  |
| C1 | Plate Hole Centres width (mm)  | 60mm  |
| D1 | Plate Hole Diameter (mm)       | 8mm   |
| Н  | Total Castor Height (mm)       | 128mm |
| W  | Tread Width (mm)               | 34mm  |
| R  | Swivel Radius (mm)             | 85mm  |