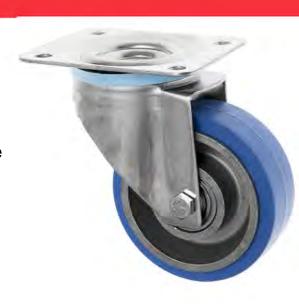

## Stainless Steel Castor 100mm Swivel High Temperature Rubber Wheel

SS-100-HT

This 100mm medium duty stainless steel swivel top plate swivel castors with a temperature resistant rubber wheel suitable for medium/ heavy duty applications, medical equipment and catering equipment. The stainless steel castors are non corrosive and resistant and the temperature resistant rubber wheels are resistant to temperatures from -30C to +260C maximum.

## **Technical Specifications**

| Castor Type                    | Top Plate Castors    |  |
|--------------------------------|----------------------|--|
| Bearing Type                   | Ball Journal         |  |
| Load Capacity (kg)             | 100                  |  |
| Product Type                   | Top Plate Castors    |  |
| Technical PDF                  | SS-100-HT.pdf        |  |
| . Tread Width (mm)             | 34                   |  |
| Temperature Range              | -40 min to + 280 max |  |
| Hardness of Tread              | D85                  |  |
| Max Load Capacity of 4 Castors | 300                  |  |
| Plate Length (mm)              | 105                  |  |
| Plate Width (mm)               | 85                   |  |
| Plate Hole Centres Length (mm) | 80                   |  |
| Plate Hole Centres Width (mm)  | 60                   |  |
| Plate Hole Diameter            | 8                    |  |
| Swivel Radius                  | 85                   |  |
| Total Castor Height            | 128                  |  |
| Wheel Colour                   | Blue                 |  |
| Wheel Material                 | High Temp Rubber     |  |
| Wheel Centre                   | Aluminum             |  |
| Wheel Diameter(mm)             | 100                  |  |