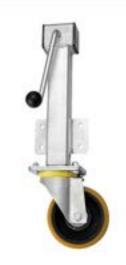

## Heavy Duty Jacking Castor with Polyurethane 125mm Wheel 200mm Lift

## RH6-125-SUB

This heavy duty jacking castor with a 125mm heavy duty polyurethane wheel can lift loads an additional 200mm in vertical height. These ingenious jacking castors have a side mounted plate for attachment and a crank handle for ease of lifting movement.