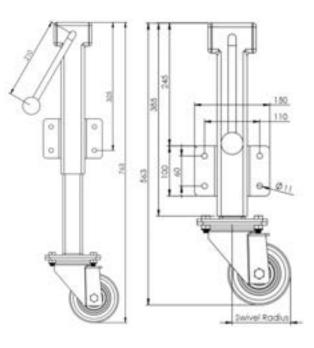

## **Technical Specifications**

| 0         | Bearing Type                                   | Roller         |
|-----------|------------------------------------------------|----------------|
| ##<br>705 | Bolt Hole Size (mm)                            | 10             |
| 59        | Colour                                         | No             |
|           | Jacking Unit Extension Height Max 200m         | 774            |
|           | Jacking Unit Height From Plate Lower Bolt Hole | 339            |
| 100       | Load Capacity (kg)                             | 550            |
|           | Max Load Capacity for 2 Jacking Castors        | 550            |
|           | Min Jacking Unit Extension Height              | 574            |
|           | Operating Method                               | Handle         |
| 8         | Plate Dimension Length (mm)                    | 150            |
| CQ        | Plate Dimension Width (mm)                     | 100            |
| 9         | Plate Hole Centres Length (mm)                 | 110            |
|           | Plate Hole Centres Width (mm)                  | 60             |
| 4         | Plate Hole Diameter                            | 11             |
| 0         | Product Type                                   | Jacking Castor |
| 6         | Swiyel Radius                                  | 108            |
| 1         | Thread Material                                | No             |
| ভা        | Total Castor Height                            | 164 + 200      |
|           | Total Height to Plate Lower Bolt Hole          | 235            |
| 0         | Tread Width (mm)                               | 50             |
| 0         | Wheel Centre                                   | Cast Iron      |
| 0         | Wheel Colour                                   | Yellow         |
| @         | Wheel Diameter(mm)                             | 125            |
| 0         | Wheel Material                                 | Polyurethane   |

## **Dimensions**