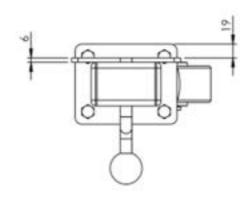

## **Technical Specifications**

| 0         | Bearing Type                                   | Roller         |
|-----------|------------------------------------------------|----------------|
| ##<br>705 | Bolt Hole Size (mm)                            | 10             |
| 59        | Colour                                         | No             |
|           | Jacking Unit Extension Height Max 200m         | 774            |
|           | Jacking Unit Height From Plate Lower Bolt Hole | 339            |
| 100       | Load Capacity (kg)                             | 550            |
|           | Max Load Capacity for 2 Jacking Castors        | 550            |
|           | Min Jacking Unit Extension Height              | 574            |
|           | Operating Method                               | Handle         |
| 8         | Plate Dimension Length (mm)                    | 150            |
| CQ        | Plate Dimension Width (mm)                     | 100            |
| 9         | Plate Hole Centres Length (mm)                 | 110            |
|           | Plate Hole Centres Width (mm)                  | 60             |
| 4         | Plate Hole Diameter                            | 11             |
| 0         | Product Type                                   | Jacking Castor |
| 6         | Swiyel Radius                                  | 108            |
| 1         | Thread Material                                | No             |
| ভা        | Total Castor Height                            | 164 + 200      |
|           | Total Height to Plate Lower Bolt Hole          | 235            |
| 0         | Tread Width (mm)                               | 50             |
| 0         | Wheel Centre                                   | Cast Iron      |
| 0         | Wheel Colour                                   | Yellow         |
| @         | Wheel Diameter(mm)                             | 125            |
| 0         | Wheel Material                                 | Polyurethane   |

## **Dimensions**