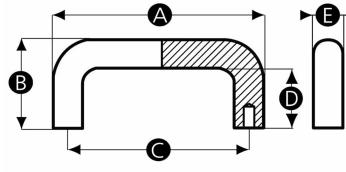

## **Technical Specifications**

|   | Colour                               | Black  |
|---|--------------------------------------|--------|
| ₿ | △l Height (mm)                       | 47     |
| A | Length (mm)                          | 114    |
|   | Product Type                         | simple |
|   | Thread Size (D1)                     | M6     |
| D | Thread Length (L) (mm)               | 33     |
| • | Handle Width (mm)                    | 20     |
| • | DIstance Between Fixing Centres (mm) | 100    |

## **Dimensions**

@Copyright