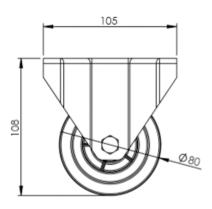

## **Technical Specifications**

| ٥                          | Bearing Type                                                                                     | Roller                                                      |
|----------------------------|--------------------------------------------------------------------------------------------------|-------------------------------------------------------------|
| 59                         | Colour                                                                                           | No                                                          |
| 0                          | Hardness of Tread                                                                                | A85                                                         |
| KG                         | Load Capacity (kg)                                                                               | 70                                                          |
| KG<br>X4                   | Max Load Capacity of 4 Castors                                                                   | 210                                                         |
| () ()<br>() ()             | Plate Dimension Length (mm)                                                                      | 99                                                          |
|                            | Plate Dimension Width (mm)                                                                       | 85                                                          |
|                            | Plate Hole Centres Length (mm)                                                                   | 80/77                                                       |
| ) i                        | Plate Hole Centres Width (mm)                                                                    | 60                                                          |
| W.                         | Plate Hole Diameter                                                                              | 8                                                           |
| ٥                          | Product Type                                                                                     | Top Plate Castors                                           |
| 40'                        | 21                                                                                               |                                                             |
| 1                          | Temperature Range                                                                                | -20 min to +80 max                                          |
|                            |                                                                                                  |                                                             |
| Į.                         | Temperature Range                                                                                | -20 min to +80 max                                          |
| <u>.</u>                   | Temperature Range Thread Material                                                                | -20 min to +80 max                                          |
|                            | Temperature Range Thread Material Total Castor Height                                            | -20 min to +80 max<br>No<br>108                             |
| 1<br>1<br>3<br>1<br>3<br>4 | Temperature Range Thread Material Total Castor Height Tread Width (mm)                           | -20 min to +80 max<br>No<br>108<br>27                       |
| 1<br>1<br>3<br>1<br>3<br>4 | Temperature Range Thread Material Total Castor Height Tread Width (mm) Wheel Centre              | -20 min to +80 max No 108 27 Black Polypropylene            |
|                            | Temperature Range Thread Material Total Castor Height Tread Width (mm) Wheel Centre Wheel Colour | -20 min to +80 max  No  108  27  Black Polypropylene  Black |

## **Dimensions**