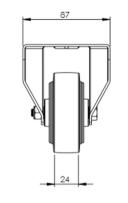

## **Technical Specifications**

| ٥                          | Bearing Type                                                                                     | Roller                                                      |
|----------------------------|--------------------------------------------------------------------------------------------------|-------------------------------------------------------------|
| 59                         | Colour                                                                                           | No                                                          |
| 0                          | Hardness of Tread                                                                                | A85                                                         |
| KG                         | Load Capacity (kg)                                                                               | 70                                                          |
| KG<br>X4                   | Max Load Capacity of 4 Castors                                                                   | 210                                                         |
| () ()<br>() ()             | Plate Dimension Length (mm)                                                                      | 99                                                          |
|                            | Plate Dimension Width (mm)                                                                       | 85                                                          |
|                            | Plate Hole Centres Length (mm)                                                                   | 80/77                                                       |
| ) i                        | Plate Hole Centres Width (mm)                                                                    | 60                                                          |
| W.                         | Plate Hole Diameter                                                                              | 8                                                           |
| ٥                          | Product Type                                                                                     | Top Plate Castors                                           |
| 40'                        | 21                                                                                               |                                                             |
| 1                          | Temperature Range                                                                                | -20 min to +80 max                                          |
|                            |                                                                                                  |                                                             |
| Į.                         | Temperature Range                                                                                | -20 min to +80 max                                          |
| <u>.</u>                   | Temperature Range Thread Material                                                                | -20 min to +80 max                                          |
|                            | Temperature Range Thread Material Total Castor Height                                            | -20 min to +80 max<br>No<br>108                             |
| 1<br>1<br>3<br>1<br>3<br>4 | Temperature Range Thread Material Total Castor Height Tread Width (mm)                           | -20 min to +80 max<br>No<br>108<br>27                       |
| 1<br>1<br>3<br>1<br>3<br>4 | Temperature Range Thread Material Total Castor Height Tread Width (mm) Wheel Centre              | -20 min to +80 max No 108 27 Black Polypropylene            |
|                            | Temperature Range Thread Material Total Castor Height Tread Width (mm) Wheel Centre Wheel Colour | -20 min to +80 max  No  108  27  Black Polypropylene  Black |

## **Dimensions**