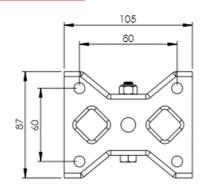

## **Technical Specifications**

| ٥                          | Bearing Type                                                                                     | Roller                                                      |
|----------------------------|--------------------------------------------------------------------------------------------------|-------------------------------------------------------------|
| 59                         | Colour                                                                                           | No                                                          |
| 0                          | Hardness of Tread                                                                                | A85                                                         |
| KG                         | Load Capacity (kg)                                                                               | 70                                                          |
| KG<br>X4                   | Max Load Capacity of 4 Castors                                                                   | 210                                                         |
| () ()<br>() ()             | Plate Dimension Length (mm)                                                                      | 99                                                          |
|                            | Plate Dimension Width (mm)                                                                       | 85                                                          |
|                            | Plate Hole Centres Length (mm)                                                                   | 80/77                                                       |
| ) i                        | Plate Hole Centres Width (mm)                                                                    | 60                                                          |
| W.                         | Plate Hole Diameter                                                                              | 8                                                           |
| ٥                          | Product Type                                                                                     | Top Plate Castors                                           |
| 40'                        | 21                                                                                               |                                                             |
| 1                          | Temperature Range                                                                                | -20 min to +80 max                                          |
|                            |                                                                                                  |                                                             |
| Į.                         | Temperature Range                                                                                | -20 min to +80 max                                          |
| <u>.</u>                   | Temperature Range Thread Material                                                                | -20 min to +80 max                                          |
|                            | Temperature Range Thread Material Total Castor Height                                            | -20 min to +80 max<br>No<br>108                             |
| 1<br>1<br>3<br>1<br>3<br>4 | Temperature Range Thread Material Total Castor Height Tread Width (mm)                           | -20 min to +80 max<br>No<br>108<br>27                       |
| 1<br>1<br>3<br>1<br>3<br>4 | Temperature Range Thread Material Total Castor Height Tread Width (mm) Wheel Centre              | -20 min to +80 max No 108 27 Black Polypropylene            |
|                            | Temperature Range Thread Material Total Castor Height Tread Width (mm) Wheel Centre Wheel Colour | -20 min to +80 max  No  108  27  Black Polypropylene  Black |

## **Dimensions**