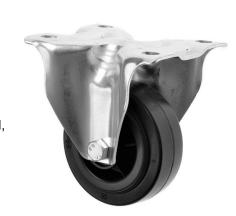

## 80mm Fixed Castor Black Rubber Wheel

## 80-3368-PVR

This 80mm fixed castor is made of a zinc plated housing which ensures the castor is robust enough and suitable for a variety of environments. The fixed castor, with black rubber wheel, is suitable for trolleys, equipment, machinery and general purposes. Fixed castors can be teamed up with swiveling and braked castors for maximum control when moving.