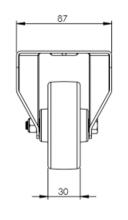

## **Technical Specifications**

| Õ              | Bearing Type                   | Roller                |
|----------------|--------------------------------|-----------------------|
|                | Colour                         | No                    |
| 0              | Hardness of Tread              | D60                   |
| KG             | Load Capacity (kg)             | 150                   |
|                | Manufacturer Part No.          | TSZ7 NPR 080/30 P2 FA |
| KG<br>X4       | Max Load Capacity of 4 Castors | 450                   |
|                | Plate Dimension Length (mm)    | 105                   |
| 2 1            | Plate Dimension Width (mm)     | 85                    |
|                | Plate Hole Centres Length (mm) | 80/77                 |
| 1              | Plate Hole Centres Width (mm)  | 60                    |
| **             | Plate Hole Diameter            | 8                     |
| ٥              | Product Type                   | Top Plate Castors     |
| Į.             | Temperature Range              | -40 min to +80 max    |
| 1              | Thread Material                | No                    |
| <u>&amp;</u> ] | Total Castor Height            | 108                   |
|                | Tread Width (mm)               | 30                    |
|                | Wheel Centre                   | Grey Polyamide        |
| 0              | Wheel Colour                   | Grey                  |
| <u></u>        | Wheel Diameter(mm)             | 80                    |
|                |                                |                       |
| 0              | Wheel Material                 | Polyurethane          |

## **Dimensions**