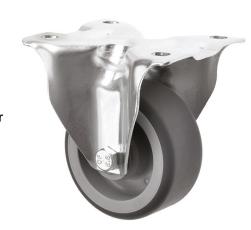

## 80mm Fixed Castors Grey Polyurethane Wheel

## 80-3368-PNB

This 80mm fixed castor wheel is made of a zinc plated housing which ensures the castor is robust enough and suitable for a variety of environments. The fixed castor with a grey polyurethane wheel is strong and durable and suitable for moving machinery and equipment. Our fixed castors can be teamed up with our braked and swivel castors for maximum control when moving.