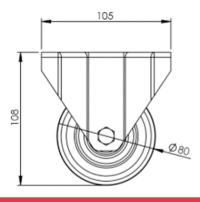

## **Technical Specifications**

| Õ              | Bearing Type                   | Roller                |
|----------------|--------------------------------|-----------------------|
|                | Colour                         | No                    |
| 0              | Hardness of Tread              | D60                   |
| KG             | Load Capacity (kg)             | 150                   |
|                | Manufacturer Part No.          | TSZ7 NPR 080/30 P2 FA |
| KG<br>X4       | Max Load Capacity of 4 Castors | 450                   |
|                | Plate Dimension Length (mm)    | 105                   |
| 2 1            | Plate Dimension Width (mm)     | 85                    |
|                | Plate Hole Centres Length (mm) | 80/77                 |
| 1              | Plate Hole Centres Width (mm)  | 60                    |
| **             | Plate Hole Diameter            | 8                     |
| ٥              | Product Type                   | Top Plate Castors     |
| Į.             | Temperature Range              | -40 min to +80 max    |
| 1              | Thread Material                | No                    |
| <u>&amp;</u> ] | Total Castor Height            | 108                   |
|                | Tread Width (mm)               | 30                    |
|                | Wheel Centre                   | Grey Polyamide        |
| 0              | Wheel Colour                   | Grey                  |
| <u></u>        | Wheel Diameter(mm)             | 80                    |
|                |                                |                       |
| 0              | Wheel Material                 | Polyurethane          |

## **Dimensions**