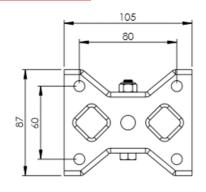

## **Technical Specifications**

| Õ              | Bearing Type                   | Roller                |
|----------------|--------------------------------|-----------------------|
|                | Colour                         | No                    |
| 0              | Hardness of Tread              | D60                   |
| KG             | Load Capacity (kg)             | 150                   |
|                | Manufacturer Part No.          | TSZ7 NPR 080/30 P2 FA |
| KG<br>X4       | Max Load Capacity of 4 Castors | 450                   |
|                | Plate Dimension Length (mm)    | 105                   |
| 2 1            | Plate Dimension Width (mm)     | 85                    |
|                | Plate Hole Centres Length (mm) | 80/77                 |
| 1              | Plate Hole Centres Width (mm)  | 60                    |
| **             | Plate Hole Diameter            | 8                     |
| ٥              | Product Type                   | Top Plate Castors     |
| Į.             | Temperature Range              | -40 min to +80 max    |
| 1              | Thread Material                | No                    |
| <u>&amp;</u> ] | Total Castor Height            | 108                   |
|                | Tread Width (mm)               | 30                    |
|                | Wheel Centre                   | Grey Polyamide        |
| 0              | Wheel Colour                   | Grey                  |
| <u></u>        | Wheel Diameter(mm)             | 80                    |
|                |                                |                       |
| 0              | Wheel Material                 | Polyurethane          |

## **Dimensions**