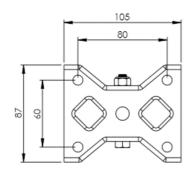

## **Technical Specifications**

| ٥            | Bearing Type                                                                                     | Plain                                                   |
|--------------|--------------------------------------------------------------------------------------------------|---------------------------------------------------------|
| 52           | Colour                                                                                           | No                                                      |
| 0            | Hardness of Tread                                                                                | D75                                                     |
| KG           | Load Capacity (kg)                                                                               | 150                                                     |
|              | Manufacturer Part No.                                                                            | TSZ7 NSR 080/30 P2 FA                                   |
| KG<br>X4     | Max Load Capacity of 4 Castors                                                                   | 450                                                     |
|              | Plate Dimension Length (mm)                                                                      | 99                                                      |
| 5 <u>a</u> I | Plate Dimension Width (mm)                                                                       | 85                                                      |
|              | Plate Hole Centres Length (mm)                                                                   | 80/77                                                   |
| <b>1</b>     | Plate Hole Centres Width (mm)                                                                    | 60                                                      |
| **           | Plate Hole Diameter                                                                              | 8                                                       |
| -14,         |                                                                                                  |                                                         |
| ٥            | Product Type                                                                                     | Top Plate Castors                                       |
|              | Product Type Temperature Range                                                                   | Top Plate Castors -40 min to +80 max                    |
| ٥            |                                                                                                  |                                                         |
| <b>0</b>     | Temperature Range                                                                                | -40 min to +80 max                                      |
|              | Temperature Range Thread Material                                                                | -40 min to +80 max                                      |
|              | Temperature Range Thread Material Total Castor Height                                            | -40 min to +80 max<br>No                                |
|              | Temperature Range Thread Material Total Castor Height Tread Width (mm)                           | -40 min to +80 max No 108                               |
|              | Temperature Range Thread Material Total Castor Height Tread Width (mm) Wheel Centre              | -40 min to +80 max No 108 34 White Polyamide            |
|              | Temperature Range Thread Material Total Castor Height Tread Width (mm) Wheel Centre Wheel Colour | -40 min to +80 max  No  108  34  White Polyamide  White |

## **Dimensions**