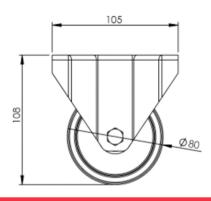

## **Technical Specifications**

| ٥            | Bearing Type                                                                                     | Plain                                                   |
|--------------|--------------------------------------------------------------------------------------------------|---------------------------------------------------------|
| 52           | Colour                                                                                           | No                                                      |
| 0            | Hardness of Tread                                                                                | D75                                                     |
| KG           | Load Capacity (kg)                                                                               | 150                                                     |
|              | Manufacturer Part No.                                                                            | TSZ7 NSR 080/30 P2 FA                                   |
| KG<br>X4     | Max Load Capacity of 4 Castors                                                                   | 450                                                     |
|              | Plate Dimension Length (mm)                                                                      | 99                                                      |
| 5 <u>a</u> I | Plate Dimension Width (mm)                                                                       | 85                                                      |
|              | Plate Hole Centres Length (mm)                                                                   | 80/77                                                   |
| <b>1</b>     | Plate Hole Centres Width (mm)                                                                    | 60                                                      |
| **           | Plate Hole Diameter                                                                              | 8                                                       |
| -14,         |                                                                                                  |                                                         |
| ٥            | Product Type                                                                                     | Top Plate Castors                                       |
|              | Product Type Temperature Range                                                                   | Top Plate Castors -40 min to +80 max                    |
| ٥            |                                                                                                  |                                                         |
| <b>0</b>     | Temperature Range                                                                                | -40 min to +80 max                                      |
|              | Temperature Range Thread Material                                                                | -40 min to +80 max                                      |
|              | Temperature Range Thread Material Total Castor Height                                            | -40 min to +80 max<br>No                                |
|              | Temperature Range Thread Material Total Castor Height Tread Width (mm)                           | -40 min to +80 max No 108                               |
|              | Temperature Range Thread Material Total Castor Height Tread Width (mm) Wheel Centre              | -40 min to +80 max No 108 34 White Polyamide            |
|              | Temperature Range Thread Material Total Castor Height Tread Width (mm) Wheel Centre Wheel Colour | -40 min to +80 max  No  108  34  White Polyamide  White |

## **Dimensions**