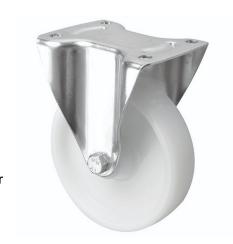

## 80mm Fixed Castors White Nylon Wheel

80-3368-NY

These 80mm fixed castors are made of a zinc plated housing which ensures the castors is robust enough and suitable for a variety of environments. The fixed castors, with the white nylon wheel is strong robust and durable and suitable for moving machinery and equipment. Fixed castors can be teamed up with swivelling castors and braked castors for maximum control when moving.