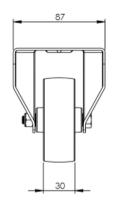

## **Technical Specifications**

| ٥            | Bearing Type                                                                                     | Plain                                                   |
|--------------|--------------------------------------------------------------------------------------------------|---------------------------------------------------------|
| 52           | Colour                                                                                           | No                                                      |
| 0            | Hardness of Tread                                                                                | D75                                                     |
| KG           | Load Capacity (kg)                                                                               | 150                                                     |
|              | Manufacturer Part No.                                                                            | TSZ7 NSR 080/30 P2 FA                                   |
| KG<br>X4     | Max Load Capacity of 4 Castors                                                                   | 450                                                     |
|              | Plate Dimension Length (mm)                                                                      | 99                                                      |
| 5 <u>a</u> I | Plate Dimension Width (mm)                                                                       | 85                                                      |
|              | Plate Hole Centres Length (mm)                                                                   | 80/77                                                   |
| <b>1</b>     | Plate Hole Centres Width (mm)                                                                    | 60                                                      |
| **           | Plate Hole Diameter                                                                              | 8                                                       |
| -14,         |                                                                                                  |                                                         |
| ٥            | Product Type                                                                                     | Top Plate Castors                                       |
|              | Product Type Temperature Range                                                                   | Top Plate Castors -40 min to +80 max                    |
| ٥            |                                                                                                  |                                                         |
| <b>0</b>     | Temperature Range                                                                                | -40 min to +80 max                                      |
|              | Temperature Range Thread Material                                                                | -40 min to +80 max                                      |
|              | Temperature Range Thread Material Total Castor Height                                            | -40 min to +80 max<br>No                                |
|              | Temperature Range Thread Material Total Castor Height Tread Width (mm)                           | -40 min to +80 max No 108                               |
|              | Temperature Range Thread Material Total Castor Height Tread Width (mm) Wheel Centre              | -40 min to +80 max No 108 34 White Polyamide            |
|              | Temperature Range Thread Material Total Castor Height Tread Width (mm) Wheel Centre Wheel Colour | -40 min to +80 max  No  108  34  White Polyamide  White |

## **Dimensions**