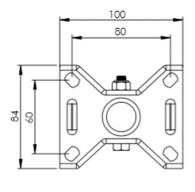

## **Technical Specifications**

|                                | Bearing Type                                                                                 | Roller                    |
|--------------------------------|----------------------------------------------------------------------------------------------|---------------------------|
|                                | Colour                                                                                       | No                        |
| 0                              | Hardness of Tread                                                                            | A80                       |
| KG                             | Load Capacity (kg)                                                                           | 50                        |
| KG<br>X4                       | Max Load Capacity of 4 Castors                                                               | 150                       |
|                                | Plate Dimension Length (mm)                                                                  | 99                        |
|                                | Plate Dimension Width (mm)                                                                   | 85                        |
|                                | Plate Hole Centres Length (mm)                                                               | 80                        |
|                                | Plate Hole Centres Width (mm)                                                                | 60                        |
| W.                             | Plate Hole Diameter                                                                          | 8                         |
| - 1                            |                                                                                              |                           |
| 0                              | Product Type                                                                                 | Top Plate Castors         |
|                                | Product Type Swivel Radius                                                                   | Top Plate Castors         |
| ♦                              |                                                                                              |                           |
| <b>♡</b>                       | Swivel Radius                                                                                | N/A                       |
| ©<br>U                         | Swivel Radius Thread Material                                                                | N/A<br>No                 |
| ©<br>₫<br><u>1</u><br><u>3</u> | Swivel Radius Thread Material Total Castor Height                                            | N/A<br>No<br>108          |
|                                | Swivel Radius Thread Material Total Castor Height Tread Width (mm)                           | N/A<br>No<br>108<br>25    |
|                                | Swivel Radius Thread Material Total Castor Height Tread Width (mm) Wheel Centre              | N/A No 108 25 Metal       |
|                                | Swivel Radius Thread Material Total Castor Height Tread Width (mm) Wheel Centre Wheel Colour | N/A No 108 25 Metal Black |

## **Dimensions**