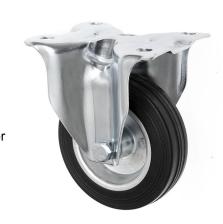

## 80mm Fixed Castor with a Black Rubber Wheel with a Metal Centre

## 80-3368-MPVR

This 80mm diameter medium duty fixed castor, with a solid black rubber wheel, is ideal for a large variety of applications. A fixed castor, has a fixed metal frame that supports the rubber wheel, and does not allow the wheel to swivel, enabling controlled uni-directional movement. Fixed Casters are often teamed up with swivel casters on equipment and trolleys for a controlled movement. With a top plate for easy attachment, you can also purchase our M8 Bolts and M8 Nuts, which are ideal for attaching this fixed castor to your application.