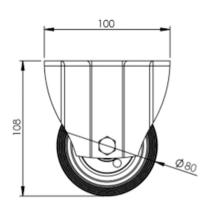

## **Technical Specifications**

|                                | Bearing Type                                                                                 | Roller                    |
|--------------------------------|----------------------------------------------------------------------------------------------|---------------------------|
|                                | Colour                                                                                       | No                        |
| 0                              | Hardness of Tread                                                                            | A80                       |
| KG                             | Load Capacity (kg)                                                                           | 50                        |
| KG<br>X4                       | Max Load Capacity of 4 Castors                                                               | 150                       |
|                                | Plate Dimension Length (mm)                                                                  | 99                        |
|                                | Plate Dimension Width (mm)                                                                   | 85                        |
|                                | Plate Hole Centres Length (mm)                                                               | 80                        |
|                                | Plate Hole Centres Width (mm)                                                                | 60                        |
| W.                             | Plate Hole Diameter                                                                          | 8                         |
| - 1                            |                                                                                              |                           |
| 0                              | Product Type                                                                                 | Top Plate Castors         |
|                                | Product Type Swivel Radius                                                                   | Top Plate Castors         |
| ♦                              |                                                                                              |                           |
| <b>♡</b>                       | Swivel Radius                                                                                | N/A                       |
| ©<br>U                         | Swivel Radius Thread Material                                                                | N/A<br>No                 |
| ©<br>₫<br><u>1</u><br><u>3</u> | Swivel Radius Thread Material Total Castor Height                                            | N/A<br>No<br>108          |
|                                | Swivel Radius Thread Material Total Castor Height Tread Width (mm)                           | N/A<br>No<br>108<br>25    |
|                                | Swivel Radius Thread Material Total Castor Height Tread Width (mm) Wheel Centre              | N/A No 108 25 Metal       |
|                                | Swivel Radius Thread Material Total Castor Height Tread Width (mm) Wheel Centre Wheel Colour | N/A No 108 25 Metal Black |

## **Dimensions**