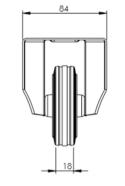

## **Technical Specifications**

|                                | Bearing Type                                                                                 | Roller                    |
|--------------------------------|----------------------------------------------------------------------------------------------|---------------------------|
|                                | Colour                                                                                       | No                        |
| 0                              | Hardness of Tread                                                                            | A80                       |
| KG                             | Load Capacity (kg)                                                                           | 50                        |
| KG<br>X4                       | Max Load Capacity of 4 Castors                                                               | 150                       |
|                                | Plate Dimension Length (mm)                                                                  | 99                        |
|                                | Plate Dimension Width (mm)                                                                   | 85                        |
|                                | Plate Hole Centres Length (mm)                                                               | 80                        |
|                                | Plate Hole Centres Width (mm)                                                                | 60                        |
| W.                             | Plate Hole Diameter                                                                          | 8                         |
| - 1                            |                                                                                              |                           |
| 0                              | Product Type                                                                                 | Top Plate Castors         |
|                                | Product Type Swivel Radius                                                                   | Top Plate Castors         |
| ♦                              |                                                                                              |                           |
| <b>♡</b>                       | Swivel Radius                                                                                | N/A                       |
| ©<br>U                         | Swivel Radius Thread Material                                                                | N/A<br>No                 |
| ©<br>₫<br><u>1</u><br><u>3</u> | Swivel Radius Thread Material Total Castor Height                                            | N/A<br>No<br>108          |
|                                | Swivel Radius Thread Material Total Castor Height Tread Width (mm)                           | N/A<br>No<br>108<br>25    |
|                                | Swivel Radius Thread Material Total Castor Height Tread Width (mm) Wheel Centre              | N/A No 108 25 Metal       |
|                                | Swivel Radius Thread Material Total Castor Height Tread Width (mm) Wheel Centre Wheel Colour | N/A No 108 25 Metal Black |

## **Dimensions**