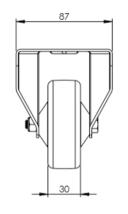

## **Technical Specifications**

|                | Bearing Type                   | Ball Journal                    |
|----------------|--------------------------------|---------------------------------|
| <b>53</b>      | Colour                         | No                              |
| 0              | Hardness of Tread              | 95 shore A                      |
| KG             | Load Capacity (kg)             | 100                             |
|                | Manufacturer Part No.          | TSZ7 HPP 080/30 P2 FA 7012      |
| KG<br>X4       | Max Load Capacity of 4 Castors | 300                             |
|                | Plate Dimension Length (mm)    | 105                             |
|                | Plate Dimension Width (mm)     | 85                              |
|                | Plate Hole Centres Length (mm) | 80                              |
| II.            | Plate Hole Centres Width (mm)  | 60                              |
| **             | Plate Hole Diameter            | 8                               |
| ٥              | Product Type                   | Top Plate Castors               |
| Į.             | Temperature Range              | -40 min to +80 max              |
| 1              | Thread Material                | No                              |
| <u>&amp;</u> ] | Total Castor Height            | 108                             |
| <b>.</b> ₽.    | Tread Width (mm)               | 30                              |
| 0              | Wheel Centre                   | Polyamide                       |
| 0              | Wheel Colour                   | Grey                            |
| <u> </u>       | Wheel Diameter(mm)             | 80                              |
| 0              | Wheel Material                 | Electro Conductive Polyurethane |
|                |                                |                                 |

## **Dimensions**