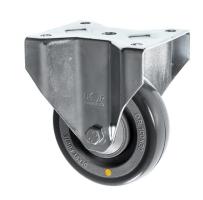

## **Electro Conductive Fixed Castors 80mm Polyurethane Wheel**

80-3368-HPP

80mm Antistatic fixed castor with electrically conductive wheels made from polyurethane. Ideal for spark free environments such as clean rooms, laboratories and areas with highly sensitive equipment. Each of these anti-static castors can carry up to 100kg making these wheels ideal for heavy duty environments. The electro conductive wheels oppose the flow of electric current improving the resistivity, which is ideal in preventing the build-up of charge in sensitive environments. With high spec ball journal bearings these polyurethane wheels make moving sensitive equipment an easy solution.