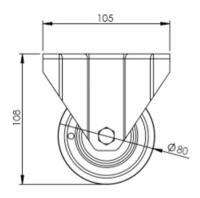

## **Technical Specifications**

|                | Bearing Type                   | Ball Journal                    |
|----------------|--------------------------------|---------------------------------|
| <b>53</b>      | Colour                         | No                              |
| 0              | Hardness of Tread              | 95 shore A                      |
| KG             | Load Capacity (kg)             | 100                             |
|                | Manufacturer Part No.          | TSZ7 HPP 080/30 P2 FA 7012      |
| KG<br>X4       | Max Load Capacity of 4 Castors | 300                             |
|                | Plate Dimension Length (mm)    | 105                             |
|                | Plate Dimension Width (mm)     | 85                              |
|                | Plate Hole Centres Length (mm) | 80                              |
| II.            | Plate Hole Centres Width (mm)  | 60                              |
| **             | Plate Hole Diameter            | 8                               |
| ٥              | Product Type                   | Top Plate Castors               |
| Į.             | Temperature Range              | -40 min to +80 max              |
| 1              | Thread Material                | No                              |
| <u>&amp;</u> ] | Total Castor Height            | 108                             |
| <b>.</b> ₽.    | Tread Width (mm)               | 30                              |
| 0              | Wheel Centre                   | Polyamide                       |
| 0              | Wheel Colour                   | Grey                            |
| <u> </u>       | Wheel Diameter(mm)             | 80                              |
| 0              | Wheel Material                 | Electro Conductive Polyurethane |
|                |                                |                                 |

## **Dimensions**