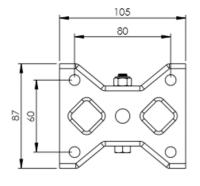

## **Technical Specifications**

|                | Bearing Type                   | Ball Journal                    |
|----------------|--------------------------------|---------------------------------|
| <b>53</b>      | Colour                         | No                              |
| 0              | Hardness of Tread              | 95 shore A                      |
| KG             | Load Capacity (kg)             | 100                             |
|                | Manufacturer Part No.          | TSZ7 HPP 080/30 P2 FA 7012      |
| KG<br>X4       | Max Load Capacity of 4 Castors | 300                             |
|                | Plate Dimension Length (mm)    | 105                             |
|                | Plate Dimension Width (mm)     | 85                              |
|                | Plate Hole Centres Length (mm) | 80                              |
| II.            | Plate Hole Centres Width (mm)  | 60                              |
| **             | Plate Hole Diameter            | 8                               |
| ٥              | Product Type                   | Top Plate Castors               |
| Į.             | Temperature Range              | -40 min to +80 max              |
| 1              | Thread Material                | No                              |
| <u>&amp;</u> ] | Total Castor Height            | 108                             |
| <b>.</b> ₽.    | Tread Width (mm)               | 30                              |
| 0              | Wheel Centre                   | Polyamide                       |
| 0              | Wheel Colour                   | Grey                            |
| <u> </u>       | Wheel Diameter(mm)             | 80                              |
| 0              | Wheel Material                 | Electro Conductive Polyurethane |
|                |                                |                                 |

## **Dimensions**