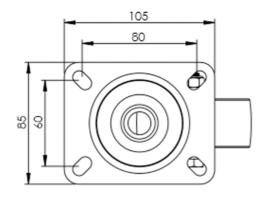

## **Technical Specifications**

| 620      | Bearing Type                                                                                                         | Plain                                                        |
|----------|----------------------------------------------------------------------------------------------------------------------|--------------------------------------------------------------|
| -        |                                                                                                                      |                                                              |
|          | Colour                                                                                                               | No                                                           |
| 0        | Hardness of Tread                                                                                                    | D85                                                          |
| KG       | Load Capacity (kg)                                                                                                   | 100                                                          |
| ×G<br>×4 | Max Load Capacity of 4 Castors                                                                                       | 300                                                          |
|          | Plate Dimension Length (mm)                                                                                          | 105                                                          |
|          | Plate Dimension Width (mm)                                                                                           | 85                                                           |
|          | Plate Hole Centres Length (mm)                                                                                       | 80                                                           |
|          | Plate Hole Centres Width (mm)                                                                                        | 60                                                           |
| **       | Plate Hole Diameter                                                                                                  | 8                                                            |
|          |                                                                                                                      |                                                              |
| ٠        | Product Type                                                                                                         | Top Plate Castors                                            |
| <b>*</b> | Product Type Swivel Radius                                                                                           | Top Plate Castors                                            |
|          |                                                                                                                      |                                                              |
| 3        | Swivel Radius                                                                                                        | 75                                                           |
| To a     | Swivel Radius Temperature Range                                                                                      | 75<br>-40 min to + 280 max                                   |
|          | Swivel Radius Temperature Range Thread Material                                                                      | 75<br>-40 min to + 280 max<br>No                             |
|          | Swivel Radius Temperature Range Thread Material Total Castor Height                                                  | 75<br>-40 min to + 280 max<br>No<br>108                      |
|          | Swivel Radius Temperature Range Thread Material Total Castor Height Tread Width (mm)                                 | 75<br>-40 min to + 280 max<br>No<br>108<br>35                |
|          | Swivel Radius  Temperature Range  Thread Material  Total Castor Height  Tread Width (mm)  Wheel Centre               | 75 -40 min to + 280 max No 108 35 Black Phenolic Resin       |
|          | Swivel Radius  Temperature Range  Thread Material  Total Castor Height  Tread Width (mm)  Wheel Centre  Wheel Colour | 75 -40 min to + 280 max No 108 35 Black Phenolic Resin Black |

## **Dimensions**