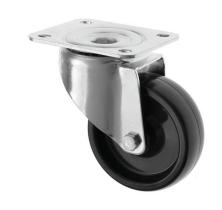

## 80-3360-TH

This 80mm top plate phenolic castor is suitable for medium applications, medical equipment, catering equipment and food manufacturing trolleys. The swivel casters are strong and durable and the termotex phenolic resin wheels are resistant to temperatures from -40C to +280C maximum.