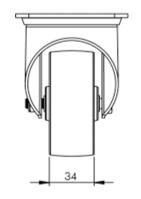

## **Technical Specifications**

| 620      | Bearing Type                                                                                                         | Plain                                                        |
|----------|----------------------------------------------------------------------------------------------------------------------|--------------------------------------------------------------|
| -        |                                                                                                                      |                                                              |
|          | Colour                                                                                                               | No                                                           |
| 0        | Hardness of Tread                                                                                                    | D85                                                          |
| KG       | Load Capacity (kg)                                                                                                   | 100                                                          |
| ×G<br>×4 | Max Load Capacity of 4 Castors                                                                                       | 300                                                          |
|          | Plate Dimension Length (mm)                                                                                          | 105                                                          |
|          | Plate Dimension Width (mm)                                                                                           | 85                                                           |
|          | Plate Hole Centres Length (mm)                                                                                       | 80                                                           |
|          | Plate Hole Centres Width (mm)                                                                                        | 60                                                           |
| **       | Plate Hole Diameter                                                                                                  | 8                                                            |
|          |                                                                                                                      |                                                              |
| ٠        | Product Type                                                                                                         | Top Plate Castors                                            |
| <b>*</b> | Product Type Swivel Radius                                                                                           | Top Plate Castors                                            |
|          |                                                                                                                      |                                                              |
| 3        | Swivel Radius                                                                                                        | 75                                                           |
| To a     | Swivel Radius Temperature Range                                                                                      | 75<br>-40 min to + 280 max                                   |
|          | Swivel Radius Temperature Range Thread Material                                                                      | 75<br>-40 min to + 280 max<br>No                             |
|          | Swivel Radius Temperature Range Thread Material Total Castor Height                                                  | 75<br>-40 min to + 280 max<br>No<br>108                      |
|          | Swivel Radius Temperature Range Thread Material Total Castor Height Tread Width (mm)                                 | 75<br>-40 min to + 280 max<br>No<br>108<br>35                |
|          | Swivel Radius  Temperature Range  Thread Material  Total Castor Height  Tread Width (mm)  Wheel Centre               | 75 -40 min to + 280 max No 108 35 Black Phenolic Resin       |
|          | Swivel Radius  Temperature Range  Thread Material  Total Castor Height  Tread Width (mm)  Wheel Centre  Wheel Colour | 75 -40 min to + 280 max No 108 35 Black Phenolic Resin Black |

## **Dimensions**