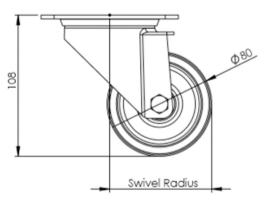

## **Technical Specifications**

| 620      | Bearing Type                                                                                                         | Plain                                                        |
|----------|----------------------------------------------------------------------------------------------------------------------|--------------------------------------------------------------|
| -        |                                                                                                                      |                                                              |
|          | Colour                                                                                                               | No                                                           |
| 0        | Hardness of Tread                                                                                                    | D85                                                          |
| KG       | Load Capacity (kg)                                                                                                   | 100                                                          |
| ×G<br>×4 | Max Load Capacity of 4 Castors                                                                                       | 300                                                          |
|          | Plate Dimension Length (mm)                                                                                          | 105                                                          |
|          | Plate Dimension Width (mm)                                                                                           | 85                                                           |
|          | Plate Hole Centres Length (mm)                                                                                       | 80                                                           |
|          | Plate Hole Centres Width (mm)                                                                                        | 60                                                           |
| **       | Plate Hole Diameter                                                                                                  | 8                                                            |
|          |                                                                                                                      |                                                              |
| ٠        | Product Type                                                                                                         | Top Plate Castors                                            |
| <b>*</b> | Product Type Swivel Radius                                                                                           | Top Plate Castors                                            |
|          |                                                                                                                      |                                                              |
| 3        | Swivel Radius                                                                                                        | 75                                                           |
| To a     | Swivel Radius Temperature Range                                                                                      | 75<br>-40 min to + 280 max                                   |
|          | Swivel Radius Temperature Range Thread Material                                                                      | 75<br>-40 min to + 280 max<br>No                             |
|          | Swivel Radius Temperature Range Thread Material Total Castor Height                                                  | 75<br>-40 min to + 280 max<br>No<br>108                      |
|          | Swivel Radius Temperature Range Thread Material Total Castor Height Tread Width (mm)                                 | 75<br>-40 min to + 280 max<br>No<br>108<br>35                |
|          | Swivel Radius  Temperature Range  Thread Material  Total Castor Height  Tread Width (mm)  Wheel Centre               | 75 -40 min to + 280 max No 108 35 Black Phenolic Resin       |
|          | Swivel Radius  Temperature Range  Thread Material  Total Castor Height  Tread Width (mm)  Wheel Centre  Wheel Colour | 75 -40 min to + 280 max No 108 35 Black Phenolic Resin Black |

## **Dimensions**