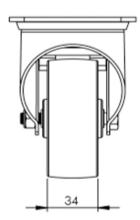

## **Technical Specifications**

| Õ        | Bearing Type                                                                                      | Plain                                                                  |
|----------|---------------------------------------------------------------------------------------------------|------------------------------------------------------------------------|
| 5        | Colour                                                                                            | No                                                                     |
| 0        | Hardness of Tread                                                                                 | D85                                                                    |
| KG       | Load Capacity (kg)                                                                                | 100                                                                    |
| ×g<br>×4 | Max Load Capacity of 4 Castors                                                                    | 300                                                                    |
|          | Plate Dimension Length (mm)                                                                       | 105                                                                    |
|          | Plate Dimension Width (mm)                                                                        | 85                                                                     |
|          | Plate Hole Centres Length (mm)                                                                    | 80                                                                     |
|          | Plate Hole Centres Width (mm)                                                                     | 60                                                                     |
| *        | Plate Hole Diameter                                                                               | 8                                                                      |
|          |                                                                                                   |                                                                        |
| Õ        | Product Type                                                                                      | Top Plate Castors                                                      |
| 19<br>19 | Product Type<br>Swivel Radius                                                                     | Top Plate Castors                                                      |
|          |                                                                                                   |                                                                        |
| 5        | Swivel Radius                                                                                     | 120                                                                    |
|          | Swivel Radius<br>Temperature Range                                                                | 120<br>-40 min to + 280 max                                            |
|          | Swivel Radius<br>Temperature Range<br>Thread Material                                             | 120<br>-40 min to + 280 max<br>No                                      |
|          | Swivel Radius<br>Temperature Range<br>Thread Material<br>Total Castor Height                      | 120<br>-40 min to + 280 max<br>No<br>108                               |
|          | Swivel Radius<br>Temperature Range<br>Thread Material<br>Total Castor Height<br>Tread Width (mm)  | 120<br>-40 min to + 280 max<br>No<br>108<br>35                         |
|          | Swivel Radius Temperature Range Thread Material Total Castor Height Tread Width (mm) Wheel Centre | 120<br>-40 min to + 280 max<br>No<br>108<br>35<br>Black Phenolic Resin |

## Dimensions

Email: sales@rosscastors.co.uk

Ross Handling 1 Tuxford Road Leicester LE4 9TZ