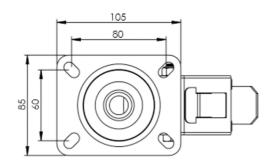

## **Technical Specifications**

| Õ        | Bearing Type                                                                                      | Plain                                                                  |
|----------|---------------------------------------------------------------------------------------------------|------------------------------------------------------------------------|
| 5        | Colour                                                                                            | No                                                                     |
| 0        | Hardness of Tread                                                                                 | D85                                                                    |
| KG       | Load Capacity (kg)                                                                                | 100                                                                    |
| ×g<br>×4 | Max Load Capacity of 4 Castors                                                                    | 300                                                                    |
|          | Plate Dimension Length (mm)                                                                       | 105                                                                    |
|          | Plate Dimension Width (mm)                                                                        | 85                                                                     |
|          | Plate Hole Centres Length (mm)                                                                    | 80                                                                     |
|          | Plate Hole Centres Width (mm)                                                                     | 60                                                                     |
| *        | Plate Hole Diameter                                                                               | 8                                                                      |
|          |                                                                                                   |                                                                        |
| Õ        | Product Type                                                                                      | Top Plate Castors                                                      |
| 19<br>19 | Product Type<br>Swivel Radius                                                                     | Top Plate Castors                                                      |
|          |                                                                                                   |                                                                        |
| 5        | Swivel Radius                                                                                     | 120                                                                    |
|          | Swivel Radius<br>Temperature Range                                                                | 120<br>-40 min to + 280 max                                            |
|          | Swivel Radius<br>Temperature Range<br>Thread Material                                             | 120<br>-40 min to + 280 max<br>No                                      |
|          | Swivel Radius<br>Temperature Range<br>Thread Material<br>Total Castor Height                      | 120<br>-40 min to + 280 max<br>No<br>108                               |
|          | Swivel Radius<br>Temperature Range<br>Thread Material<br>Total Castor Height<br>Tread Width (mm)  | 120<br>-40 min to + 280 max<br>No<br>108<br>35                         |
|          | Swivel Radius Temperature Range Thread Material Total Castor Height Tread Width (mm) Wheel Centre | 120<br>-40 min to + 280 max<br>No<br>108<br>35<br>Black Phenolic Resin |

## Dimensions

Email: sales@rosscastors.co.uk

Ross Handling 1 Tuxford Road Leicester LE4 9TZ