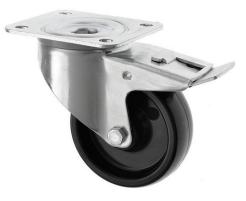

## 80mm High Temperature Castors with Brake & Phenolic Resin Wheel 80-3360-TH/SWB

This 80mm medium duty swivel top plate braked castors with a termotex phenolic resin wheel suitable for medium/heavy duty applications, medical equipment, catering equipment and food manufacturing trolleys. The zinc plated castors are strong and durable and the termotex phenolic resin wheels are resistant to temperatures from -40C to +280C maximum. The foot operated brake simultaneously brakes both the swivel head and the wheel.