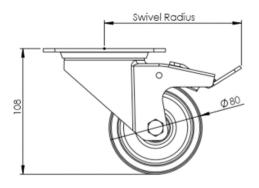

## **Technical Specifications**

| Õ        | Bearing Type                                                                                      | Plain                                                                  |
|----------|---------------------------------------------------------------------------------------------------|------------------------------------------------------------------------|
| 5        | Colour                                                                                            | No                                                                     |
| 0        | Hardness of Tread                                                                                 | D85                                                                    |
| KG       | Load Capacity (kg)                                                                                | 100                                                                    |
| ×g<br>×4 | Max Load Capacity of 4 Castors                                                                    | 300                                                                    |
|          | Plate Dimension Length (mm)                                                                       | 105                                                                    |
|          | Plate Dimension Width (mm)                                                                        | 85                                                                     |
|          | Plate Hole Centres Length (mm)                                                                    | 80                                                                     |
|          | Plate Hole Centres Width (mm)                                                                     | 60                                                                     |
| *        | Plate Hole Diameter                                                                               | 8                                                                      |
|          |                                                                                                   |                                                                        |
| Õ        | Product Type                                                                                      | Top Plate Castors                                                      |
| 19<br>19 | Product Type<br>Swivel Radius                                                                     | Top Plate Castors                                                      |
|          |                                                                                                   |                                                                        |
| 5        | Swivel Radius                                                                                     | 120                                                                    |
|          | Swivel Radius<br>Temperature Range                                                                | 120<br>-40 min to + 280 max                                            |
|          | Swivel Radius<br>Temperature Range<br>Thread Material                                             | 120<br>-40 min to + 280 max<br>No                                      |
|          | Swivel Radius<br>Temperature Range<br>Thread Material<br>Total Castor Height                      | 120<br>-40 min to + 280 max<br>No<br>108                               |
|          | Swivel Radius<br>Temperature Range<br>Thread Material<br>Total Castor Height<br>Tread Width (mm)  | 120<br>-40 min to + 280 max<br>No<br>108<br>35                         |
|          | Swivel Radius Temperature Range Thread Material Total Castor Height Tread Width (mm) Wheel Centre | 120<br>-40 min to + 280 max<br>No<br>108<br>35<br>Black Phenolic Resin |

## Dimensions

Email: sales@rosscastors.co.uk

Ross Handling 1 Tuxford Road Leicester LE4 9TZ