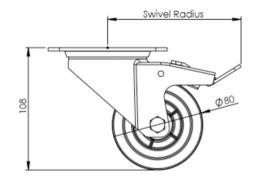

## **Technical Specifications**

| ٥        | Bearing Type                                                                                                   | Roller                                                     |
|----------|----------------------------------------------------------------------------------------------------------------|------------------------------------------------------------|
|          | Colour                                                                                                         | No                                                         |
| 0        | Hardness of Tread                                                                                              | A85                                                        |
| KG       | Load Capacity (kg)                                                                                             | 70                                                         |
| KG<br>X4 | Max Load Capacity of 4 Castors                                                                                 | 210                                                        |
|          | Plate Dimension Length (mm)                                                                                    | 105                                                        |
| 2 31     | Plate Dimension Width (mm)                                                                                     | 85                                                         |
|          | Plate Hole Centres Length (mm)                                                                                 | 80/77                                                      |
|          | Plate Hole Centres Width (mm)                                                                                  | 60                                                         |
| ***      | Plate Hole Diameter                                                                                            | 8                                                          |
|          |                                                                                                                |                                                            |
| ٠        | Product Type                                                                                                   | Top Plate Castors                                          |
| <b>*</b> | Product Type Swivel Radius                                                                                     | Top Plate Castors                                          |
|          |                                                                                                                |                                                            |
| <u></u>  | Swivel Radius                                                                                                  | 123                                                        |
| 1        | Swivel Radius Temperature Range                                                                                | 123<br>-20 min to +80 max                                  |
|          | Swivel Radius Temperature Range Thread Material                                                                | 123<br>-20 min to +80 max<br>No                            |
|          | Swivel Radius Temperature Range Thread Material Total Castor Height                                            | 123<br>-20 min to +80 max<br>No<br>108                     |
|          | Swivel Radius Temperature Range Thread Material Total Castor Height Tread Width (mm)                           | 123<br>-20 min to +80 max<br>No<br>108<br>27               |
|          | Swivel Radius Temperature Range Thread Material Total Castor Height Tread Width (mm) Wheel Centre              | 123 -20 min to +80 max No 108 27 Black Polypropylene       |
|          | Swivel Radius Temperature Range Thread Material Total Castor Height Tread Width (mm) Wheel Centre Wheel Colour | 123 -20 min to +80 max No 108 27 Black Polypropylene Black |

## **Dimensions**