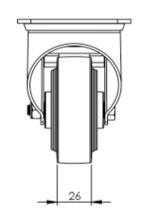

## **Technical Specifications**

| ٥        | Bearing Type                                                                                                   | Roller                                                     |
|----------|----------------------------------------------------------------------------------------------------------------|------------------------------------------------------------|
|          | Colour                                                                                                         | No                                                         |
| 0        | Hardness of Tread                                                                                              | A85                                                        |
| KG       | Load Capacity (kg)                                                                                             | 70                                                         |
| KG<br>X4 | Max Load Capacity of 4 Castors                                                                                 | 210                                                        |
|          | Plate Dimension Length (mm)                                                                                    | 105                                                        |
| 2 31     | Plate Dimension Width (mm)                                                                                     | 85                                                         |
|          | Plate Hole Centres Length (mm)                                                                                 | 80/77                                                      |
|          | Plate Hole Centres Width (mm)                                                                                  | 60                                                         |
| ***      | Plate Hole Diameter                                                                                            | 8                                                          |
|          |                                                                                                                |                                                            |
| ٠        | Product Type                                                                                                   | Top Plate Castors                                          |
| <b>*</b> | Product Type Swivel Radius                                                                                     | Top Plate Castors                                          |
|          |                                                                                                                |                                                            |
| <u></u>  | Swivel Radius                                                                                                  | 123                                                        |
| 1        | Swivel Radius Temperature Range                                                                                | 123<br>-20 min to +80 max                                  |
|          | Swivel Radius Temperature Range Thread Material                                                                | 123<br>-20 min to +80 max<br>No                            |
|          | Swivel Radius Temperature Range Thread Material Total Castor Height                                            | 123<br>-20 min to +80 max<br>No<br>108                     |
|          | Swivel Radius Temperature Range Thread Material Total Castor Height Tread Width (mm)                           | 123<br>-20 min to +80 max<br>No<br>108<br>27               |
|          | Swivel Radius Temperature Range Thread Material Total Castor Height Tread Width (mm) Wheel Centre              | 123 -20 min to +80 max No 108 27 Black Polypropylene       |
|          | Swivel Radius Temperature Range Thread Material Total Castor Height Tread Width (mm) Wheel Centre Wheel Colour | 123 -20 min to +80 max No 108 27 Black Polypropylene Black |

## **Dimensions**