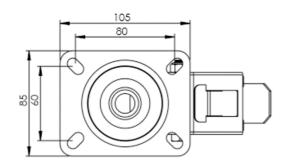

## **Technical Specifications**

| ٥        | Bearing Type                                                                                                   | Roller                                                     |
|----------|----------------------------------------------------------------------------------------------------------------|------------------------------------------------------------|
|          | Colour                                                                                                         | No                                                         |
| 0        | Hardness of Tread                                                                                              | A85                                                        |
| KG       | Load Capacity (kg)                                                                                             | 70                                                         |
| KG<br>X4 | Max Load Capacity of 4 Castors                                                                                 | 210                                                        |
|          | Plate Dimension Length (mm)                                                                                    | 105                                                        |
| 2 31     | Plate Dimension Width (mm)                                                                                     | 85                                                         |
|          | Plate Hole Centres Length (mm)                                                                                 | 80/77                                                      |
|          | Plate Hole Centres Width (mm)                                                                                  | 60                                                         |
| ***      | Plate Hole Diameter                                                                                            | 8                                                          |
|          |                                                                                                                |                                                            |
| ٠        | Product Type                                                                                                   | Top Plate Castors                                          |
| <b>*</b> | Product Type Swivel Radius                                                                                     | Top Plate Castors                                          |
|          |                                                                                                                |                                                            |
| <u></u>  | Swivel Radius                                                                                                  | 123                                                        |
| 1        | Swivel Radius Temperature Range                                                                                | 123<br>-20 min to +80 max                                  |
|          | Swivel Radius Temperature Range Thread Material                                                                | 123<br>-20 min to +80 max<br>No                            |
|          | Swivel Radius Temperature Range Thread Material Total Castor Height                                            | 123<br>-20 min to +80 max<br>No<br>108                     |
|          | Swivel Radius Temperature Range Thread Material Total Castor Height Tread Width (mm)                           | 123<br>-20 min to +80 max<br>No<br>108<br>27               |
|          | Swivel Radius Temperature Range Thread Material Total Castor Height Tread Width (mm) Wheel Centre              | 123 -20 min to +80 max No 108 27 Black Polypropylene       |
|          | Swivel Radius Temperature Range Thread Material Total Castor Height Tread Width (mm) Wheel Centre Wheel Colour | 123 -20 min to +80 max No 108 27 Black Polypropylene Black |

## **Dimensions**