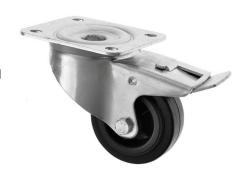

## 80mm Swivel Braked Castor Black Rubber Wheel

## 80-3360-PVR/SWB

This 80mm braked castor is made of a zinc plated housing which ensures the castor is robust enough and suitable for a variety of environments. The swiveling castor, with the black rubber wheel and a brake is suitable for trolleys, equipment machinery and general purposes. The black rubber wheel with roller bearings means the castor is quiet and easier to move. The foot operated wheel brake simultaneously brakes both the swivel castor head and the wheel.