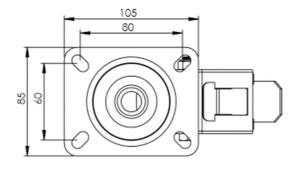

## **Technical Specifications**

| ٥        | Bearing Type                                                                                                         | Roller                                               |
|----------|----------------------------------------------------------------------------------------------------------------------|------------------------------------------------------|
| 50       | Colour                                                                                                               | No                                                   |
| 0        | Hardness of Tread                                                                                                    | D60                                                  |
| KG       | Load Capacity (kg)                                                                                                   | 150                                                  |
|          | Manufacturer Part No.                                                                                                | TSZ7 NPR 080/30 P2 BP                                |
| KG<br>X4 | Max Load Capacity of 4 Castors                                                                                       | 450                                                  |
|          | Plate Dimension Length (mm)                                                                                          | 105                                                  |
| 2 1      | Plate Dimension Width (mm)                                                                                           | 85                                                   |
|          | Plate Hole Centres Length (mm)                                                                                       | 80/77                                                |
|          | Plate Hole Centres Width (mm)                                                                                        | 60                                                   |
| N.       | Plate Hole Diameter                                                                                                  | 8                                                    |
|          |                                                                                                                      |                                                      |
| ٥        | Product Type                                                                                                         | Top Plate Castors                                    |
| ©<br>0   | Product Type Swivel Radius                                                                                           | Top Plate Castors                                    |
|          |                                                                                                                      |                                                      |
| ₫        | Swivel Radius                                                                                                        | 123                                                  |
|          | Swivel Radius Temperature Range                                                                                      | 123<br>-40 min to +80 max                            |
|          | Swivel Radius Temperature Range Thread Material                                                                      | 123<br>-40 min to +80 max<br>No                      |
|          | Swivel Radius  Temperature Range  Thread Material  Total Castor Height                                               | 123<br>-40 min to +80 max<br>No<br>108               |
|          | Swivel Radius  Temperature Range  Thread Material  Total Castor Height  Tread Width (mm)                             | 123<br>-40 min to +80 max<br>No<br>108               |
|          | Swivel Radius  Temperature Range  Thread Material  Total Castor Height  Tread Width (mm)  Wheel Centre               | 123 -40 min to +80 max No 108 38 Grey Polyamide      |
|          | Swivel Radius  Temperature Range  Thread Material  Total Castor Height  Tread Width (mm)  Wheel Centre  Wheel Colour | 123 -40 min to +80 max No 108 38 Grey Polyamide Grey |

## **Dimensions**