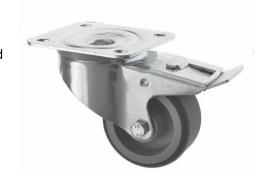

## 80mm Grey Polyurethane Swivel Castor with Brake - 7871389

## 80-3360-PNB/SWB

This 80mm braked polyurethane castor is made of a zinc plated housing which ensures the castor is robust enough and suitable for a variety of environments. The swivel braked castor with the grey polyurethane wheel is strong and durable and suitable for moving machinery and equipment. The foot operated wheel brake simultaneously brakes both the swivel castor head and the wheel.