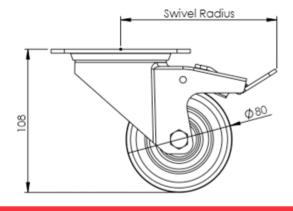

## **Technical Specifications**

| ٥        | Bearing Type                                                                                                         | Roller                                               |
|----------|----------------------------------------------------------------------------------------------------------------------|------------------------------------------------------|
| 50       | Colour                                                                                                               | No                                                   |
| 0        | Hardness of Tread                                                                                                    | D60                                                  |
| KG       | Load Capacity (kg)                                                                                                   | 150                                                  |
|          | Manufacturer Part No.                                                                                                | TSZ7 NPR 080/30 P2 BP                                |
| KG<br>X4 | Max Load Capacity of 4 Castors                                                                                       | 450                                                  |
|          | Plate Dimension Length (mm)                                                                                          | 105                                                  |
| 2 1      | Plate Dimension Width (mm)                                                                                           | 85                                                   |
|          | Plate Hole Centres Length (mm)                                                                                       | 80/77                                                |
|          | Plate Hole Centres Width (mm)                                                                                        | 60                                                   |
| N.       | Plate Hole Diameter                                                                                                  | 8                                                    |
|          |                                                                                                                      |                                                      |
| ٥        | Product Type                                                                                                         | Top Plate Castors                                    |
| ©<br>0   | Product Type Swivel Radius                                                                                           | Top Plate Castors                                    |
|          |                                                                                                                      |                                                      |
| ₫        | Swivel Radius                                                                                                        | 123                                                  |
|          | Swivel Radius Temperature Range                                                                                      | 123<br>-40 min to +80 max                            |
|          | Swivel Radius Temperature Range Thread Material                                                                      | 123<br>-40 min to +80 max<br>No                      |
|          | Swivel Radius  Temperature Range  Thread Material  Total Castor Height                                               | 123<br>-40 min to +80 max<br>No<br>108               |
|          | Swivel Radius  Temperature Range  Thread Material  Total Castor Height  Tread Width (mm)                             | 123<br>-40 min to +80 max<br>No<br>108               |
|          | Swivel Radius  Temperature Range  Thread Material  Total Castor Height  Tread Width (mm)  Wheel Centre               | 123 -40 min to +80 max No 108 38 Grey Polyamide      |
|          | Swivel Radius  Temperature Range  Thread Material  Total Castor Height  Tread Width (mm)  Wheel Centre  Wheel Colour | 123 -40 min to +80 max No 108 38 Grey Polyamide Grey |

## **Dimensions**