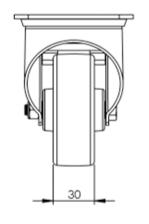

## **Technical Specifications**

| ٥        | Bearing Type                                                                                                         | Roller                                               |
|----------|----------------------------------------------------------------------------------------------------------------------|------------------------------------------------------|
| 50       | Colour                                                                                                               | No                                                   |
| 0        | Hardness of Tread                                                                                                    | D60                                                  |
| KG       | Load Capacity (kg)                                                                                                   | 150                                                  |
|          | Manufacturer Part No.                                                                                                | TSZ7 NPR 080/30 P2 BP                                |
| KG<br>X4 | Max Load Capacity of 4 Castors                                                                                       | 450                                                  |
|          | Plate Dimension Length (mm)                                                                                          | 105                                                  |
| 2 1      | Plate Dimension Width (mm)                                                                                           | 85                                                   |
|          | Plate Hole Centres Length (mm)                                                                                       | 80/77                                                |
|          | Plate Hole Centres Width (mm)                                                                                        | 60                                                   |
| N.       | Plate Hole Diameter                                                                                                  | 8                                                    |
|          |                                                                                                                      |                                                      |
| ٥        | Product Type                                                                                                         | Top Plate Castors                                    |
| ©<br>0   | Product Type Swivel Radius                                                                                           | Top Plate Castors                                    |
|          |                                                                                                                      |                                                      |
| ₫        | Swivel Radius                                                                                                        | 123                                                  |
|          | Swivel Radius Temperature Range                                                                                      | 123<br>-40 min to +80 max                            |
|          | Swivel Radius Temperature Range Thread Material                                                                      | 123<br>-40 min to +80 max<br>No                      |
|          | Swivel Radius  Temperature Range  Thread Material  Total Castor Height                                               | 123<br>-40 min to +80 max<br>No<br>108               |
|          | Swivel Radius  Temperature Range  Thread Material  Total Castor Height  Tread Width (mm)                             | 123<br>-40 min to +80 max<br>No<br>108               |
|          | Swivel Radius  Temperature Range  Thread Material  Total Castor Height  Tread Width (mm)  Wheel Centre               | 123 -40 min to +80 max No 108 38 Grey Polyamide      |
|          | Swivel Radius  Temperature Range  Thread Material  Total Castor Height  Tread Width (mm)  Wheel Centre  Wheel Colour | 123 -40 min to +80 max No 108 38 Grey Polyamide Grey |

## **Dimensions**