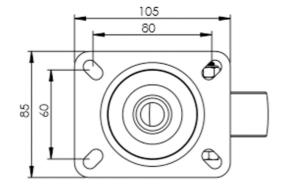

## **Technical Specifications**

|                       | Bearing Type                                                                                                         | Plain                                                 |
|-----------------------|----------------------------------------------------------------------------------------------------------------------|-------------------------------------------------------|
|                       | Colour                                                                                                               | No                                                    |
| 0                     | Hardness of Tread                                                                                                    | D75                                                   |
| KG                    | Load Capacity (kg)                                                                                                   | 150                                                   |
|                       | Manufacturer Part No.                                                                                                | TSZ7 NSR 080/30 P2                                    |
| KG<br>X4              | Max Load Capacity of 4 Castors                                                                                       | 450                                                   |
|                       | Plate Dimension Length (mm)                                                                                          | 105                                                   |
|                       | Plate Dimension Width (mm)                                                                                           | 85                                                    |
|                       | Plate Hole Centres Length (mm)                                                                                       | 80/77                                                 |
|                       | Plate Hole Centres Width (mm)                                                                                        | 60                                                    |
| **                    | Plate Hole Diameter                                                                                                  | 8                                                     |
|                       |                                                                                                                      |                                                       |
|                       | Product Type                                                                                                         | Top Plate Castors                                     |
|                       | Product Type Swivel Radius                                                                                           | Top Plate Castors                                     |
| ٥                     |                                                                                                                      |                                                       |
| <b>©</b>              | Swivel Radius                                                                                                        | 84                                                    |
| <b>3</b>              | Swivel Radius Temperature Range                                                                                      | 84<br>-40 min to +80 max                              |
|                       | Swivel Radius Temperature Range Thread Material                                                                      | 84<br>-40 min to +80 max<br>No                        |
| ©<br>■<br>■<br>■<br>■ | Swivel Radius  Temperature Range  Thread Material  Total Castor Height                                               | 84<br>-40 min to +80 max<br>No<br>108                 |
|                       | Swivel Radius  Temperature Range  Thread Material  Total Castor Height  Tread Width (mm)                             | 84<br>-40 min to +80 max<br>No<br>108<br>34           |
|                       | Swivel Radius  Temperature Range  Thread Material  Total Castor Height  Tread Width (mm)  Wheel Centre               | 84 -40 min to +80 max No 108 34 White Polyamide       |
|                       | Swivel Radius  Temperature Range  Thread Material  Total Castor Height  Tread Width (mm)  Wheel Centre  Wheel Colour | 84 -40 min to +80 max No 108 34 White Polyamide White |

## **Dimensions**