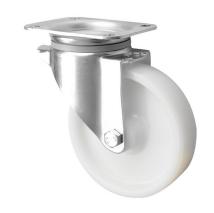

## **80mm Swivel Nylon Castors**

80-3360-NY

These 80mm castors are made of a zinc plated housing which ensures the castors are robust enough and suitable for a variety of environments. The swiveling castors, with the white nylon wheel are strong robust and durable and suitable for moving machinery and equipment. These industrial castors can carry 150kgs each.