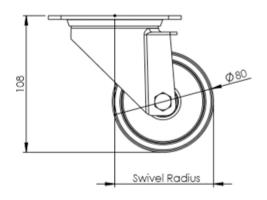

## **Technical Specifications**

|                       | Bearing Type                                                                                                         | Plain                                                 |
|-----------------------|----------------------------------------------------------------------------------------------------------------------|-------------------------------------------------------|
|                       | Colour                                                                                                               | No                                                    |
| 0                     | Hardness of Tread                                                                                                    | D75                                                   |
| KG                    | Load Capacity (kg)                                                                                                   | 150                                                   |
|                       | Manufacturer Part No.                                                                                                | TSZ7 NSR 080/30 P2                                    |
| KG<br>X4              | Max Load Capacity of 4 Castors                                                                                       | 450                                                   |
|                       | Plate Dimension Length (mm)                                                                                          | 105                                                   |
|                       | Plate Dimension Width (mm)                                                                                           | 85                                                    |
|                       | Plate Hole Centres Length (mm)                                                                                       | 80/77                                                 |
|                       | Plate Hole Centres Width (mm)                                                                                        | 60                                                    |
| **                    | Plate Hole Diameter                                                                                                  | 8                                                     |
|                       |                                                                                                                      |                                                       |
|                       | Product Type                                                                                                         | Top Plate Castors                                     |
|                       | Product Type Swivel Radius                                                                                           | Top Plate Castors                                     |
| ٥                     |                                                                                                                      |                                                       |
| <b>©</b>              | Swivel Radius                                                                                                        | 84                                                    |
| <b>3</b>              | Swivel Radius Temperature Range                                                                                      | 84<br>-40 min to +80 max                              |
|                       | Swivel Radius Temperature Range Thread Material                                                                      | 84<br>-40 min to +80 max<br>No                        |
| ©<br>■<br>■<br>■<br>■ | Swivel Radius  Temperature Range  Thread Material  Total Castor Height                                               | 84<br>-40 min to +80 max<br>No<br>108                 |
|                       | Swivel Radius  Temperature Range  Thread Material  Total Castor Height  Tread Width (mm)                             | 84<br>-40 min to +80 max<br>No<br>108<br>34           |
|                       | Swivel Radius  Temperature Range  Thread Material  Total Castor Height  Tread Width (mm)  Wheel Centre               | 84 -40 min to +80 max No 108 34 White Polyamide       |
|                       | Swivel Radius  Temperature Range  Thread Material  Total Castor Height  Tread Width (mm)  Wheel Centre  Wheel Colour | 84 -40 min to +80 max No 108 34 White Polyamide White |

## **Dimensions**