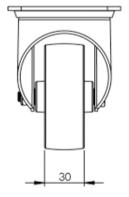

## **Technical Specifications**

|                       | Bearing Type                                                                                                         | Plain                                                 |
|-----------------------|----------------------------------------------------------------------------------------------------------------------|-------------------------------------------------------|
|                       | Colour                                                                                                               | No                                                    |
| 0                     | Hardness of Tread                                                                                                    | D75                                                   |
| KG                    | Load Capacity (kg)                                                                                                   | 150                                                   |
|                       | Manufacturer Part No.                                                                                                | TSZ7 NSR 080/30 P2                                    |
| KG<br>X4              | Max Load Capacity of 4 Castors                                                                                       | 450                                                   |
|                       | Plate Dimension Length (mm)                                                                                          | 105                                                   |
|                       | Plate Dimension Width (mm)                                                                                           | 85                                                    |
|                       | Plate Hole Centres Length (mm)                                                                                       | 80/77                                                 |
|                       | Plate Hole Centres Width (mm)                                                                                        | 60                                                    |
| **                    | Plate Hole Diameter                                                                                                  | 8                                                     |
|                       |                                                                                                                      |                                                       |
|                       | Product Type                                                                                                         | Top Plate Castors                                     |
|                       | Product Type Swivel Radius                                                                                           | Top Plate Castors                                     |
| ٥                     |                                                                                                                      |                                                       |
| <b>©</b>              | Swivel Radius                                                                                                        | 84                                                    |
| <b>3</b>              | Swivel Radius Temperature Range                                                                                      | 84<br>-40 min to +80 max                              |
|                       | Swivel Radius Temperature Range Thread Material                                                                      | 84<br>-40 min to +80 max<br>No                        |
| ©<br>■<br>■<br>■<br>■ | Swivel Radius  Temperature Range  Thread Material  Total Castor Height                                               | 84<br>-40 min to +80 max<br>No<br>108                 |
|                       | Swivel Radius  Temperature Range  Thread Material  Total Castor Height  Tread Width (mm)                             | 84<br>-40 min to +80 max<br>No<br>108<br>34           |
|                       | Swivel Radius  Temperature Range  Thread Material  Total Castor Height  Tread Width (mm)  Wheel Centre               | 84 -40 min to +80 max No 108 34 White Polyamide       |
|                       | Swivel Radius  Temperature Range  Thread Material  Total Castor Height  Tread Width (mm)  Wheel Centre  Wheel Colour | 84 -40 min to +80 max No 108 34 White Polyamide White |

## **Dimensions**