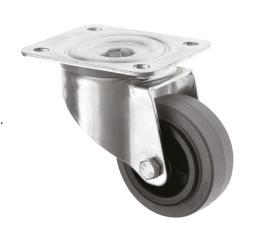

## 80-3360-GVR

This 80mm swivel castor is made of a zinc plated housing which ensures the castor is robust enough and suitable for a variety of environments. The castors, with the non marking grey rubber wheel, are suitable for trolleys, equipment and general purposes. The non marking grey rubber wheel with roller bearings means the castor is quiet to move.