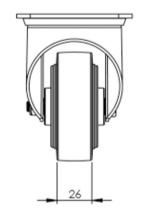

## **Technical Specifications**

| ٥              | Bearing Type                                                                                                   | Roller                                                   |
|----------------|----------------------------------------------------------------------------------------------------------------|----------------------------------------------------------|
|                | Colour                                                                                                         | No                                                       |
| 0              | Hardness of Tread                                                                                              | A80                                                      |
| KG             | Load Capacity (kg)                                                                                             | 70                                                       |
| KG<br>X4       | Max Load Capacity of 4 Castors                                                                                 | 210                                                      |
|                | Plate Dimension Length (mm)                                                                                    | 105                                                      |
|                | Plate Dimension Width (mm)                                                                                     | 85                                                       |
|                | Plate Hole Centres Length (mm)                                                                                 | 80/77                                                    |
| ) i            | Plate Hole Centres Width (mm)                                                                                  | 60                                                       |
| W <sub>K</sub> | Plate Hole Diameter                                                                                            | 8                                                        |
|                |                                                                                                                |                                                          |
| ٠              | Product Type                                                                                                   | Top Plate Castors                                        |
| <b>*</b>       | Product Type Swivel Radius                                                                                     | Top Plate Castors                                        |
|                |                                                                                                                |                                                          |
| 4              | Swivel Radius                                                                                                  | 84                                                       |
| <b>₫</b>       | Swivel Radius Temperature Range                                                                                | 84<br>-20 min to +80 max                                 |
|                | Swivel Radius Temperature Range Thread Material                                                                | 84<br>-20 min to +80 max<br>No                           |
|                | Swivel Radius  Temperature Range  Thread Material  Total Castor Height                                         | 84<br>-20 min to +80 max<br>No<br>108                    |
|                | Swivel Radius  Temperature Range  Thread Material  Total Castor Height  Tread Width (mm)                       | 84 -20 min to +80 max No 108 27                          |
|                | Swivel Radius  Temperature Range  Thread Material  Total Castor Height  Tread Width (mm)  Wheel Centre         | 84 -20 min to +80 max No 108 27 Black Polypropylene      |
|                | Swivel Radius Temperature Range Thread Material Total Castor Height Tread Width (mm) Wheel Centre Wheel Colour | 84 -20 min to +80 max No 108 27 Black Polypropylene Grey |

## **Dimensions**