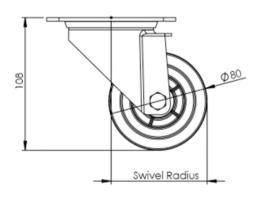

## **Technical Specifications**

| ٥              | Bearing Type                                                                                                   | Roller                                                   |
|----------------|----------------------------------------------------------------------------------------------------------------|----------------------------------------------------------|
|                | Colour                                                                                                         | No                                                       |
| 0              | Hardness of Tread                                                                                              | A80                                                      |
| KG             | Load Capacity (kg)                                                                                             | 70                                                       |
| KG<br>X4       | Max Load Capacity of 4 Castors                                                                                 | 210                                                      |
|                | Plate Dimension Length (mm)                                                                                    | 105                                                      |
|                | Plate Dimension Width (mm)                                                                                     | 85                                                       |
|                | Plate Hole Centres Length (mm)                                                                                 | 80/77                                                    |
| ) i            | Plate Hole Centres Width (mm)                                                                                  | 60                                                       |
| W <sub>K</sub> | Plate Hole Diameter                                                                                            | 8                                                        |
|                |                                                                                                                |                                                          |
| ٠              | Product Type                                                                                                   | Top Plate Castors                                        |
| <b>*</b>       | Product Type Swivel Radius                                                                                     | Top Plate Castors                                        |
|                |                                                                                                                |                                                          |
| 4              | Swivel Radius                                                                                                  | 84                                                       |
| <b>₫</b>       | Swivel Radius Temperature Range                                                                                | 84<br>-20 min to +80 max                                 |
|                | Swivel Radius Temperature Range Thread Material                                                                | 84<br>-20 min to +80 max<br>No                           |
|                | Swivel Radius  Temperature Range  Thread Material  Total Castor Height                                         | 84<br>-20 min to +80 max<br>No<br>108                    |
|                | Swivel Radius  Temperature Range  Thread Material  Total Castor Height  Tread Width (mm)                       | 84 -20 min to +80 max No 108 27                          |
|                | Swivel Radius  Temperature Range  Thread Material  Total Castor Height  Tread Width (mm)  Wheel Centre         | 84 -20 min to +80 max No 108 27 Black Polypropylene      |
|                | Swivel Radius Temperature Range Thread Material Total Castor Height Tread Width (mm) Wheel Centre Wheel Colour | 84 -20 min to +80 max No 108 27 Black Polypropylene Grey |

## **Dimensions**