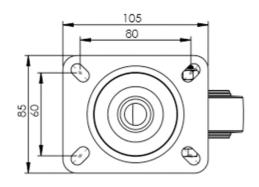

## **Technical Specifications**

| ٥              | Bearing Type                                                                                                   | Roller                                                   |
|----------------|----------------------------------------------------------------------------------------------------------------|----------------------------------------------------------|
|                | Colour                                                                                                         | No                                                       |
| 0              | Hardness of Tread                                                                                              | A80                                                      |
| KG             | Load Capacity (kg)                                                                                             | 70                                                       |
| KG<br>X4       | Max Load Capacity of 4 Castors                                                                                 | 210                                                      |
|                | Plate Dimension Length (mm)                                                                                    | 105                                                      |
|                | Plate Dimension Width (mm)                                                                                     | 85                                                       |
|                | Plate Hole Centres Length (mm)                                                                                 | 80/77                                                    |
| ) i            | Plate Hole Centres Width (mm)                                                                                  | 60                                                       |
| W <sub>K</sub> | Plate Hole Diameter                                                                                            | 8                                                        |
|                |                                                                                                                |                                                          |
| ٠              | Product Type                                                                                                   | Top Plate Castors                                        |
| <b>*</b>       | Product Type Swivel Radius                                                                                     | Top Plate Castors                                        |
|                |                                                                                                                |                                                          |
| 4              | Swivel Radius                                                                                                  | 84                                                       |
| <b>₫</b>       | Swivel Radius Temperature Range                                                                                | 84<br>-20 min to +80 max                                 |
|                | Swivel Radius Temperature Range Thread Material                                                                | 84<br>-20 min to +80 max<br>No                           |
|                | Swivel Radius  Temperature Range  Thread Material  Total Castor Height                                         | 84<br>-20 min to +80 max<br>No<br>108                    |
|                | Swivel Radius  Temperature Range  Thread Material  Total Castor Height  Tread Width (mm)                       | 84 -20 min to +80 max No 108 27                          |
|                | Swivel Radius  Temperature Range  Thread Material  Total Castor Height  Tread Width (mm)  Wheel Centre         | 84 -20 min to +80 max No 108 27 Black Polypropylene      |
|                | Swivel Radius Temperature Range Thread Material Total Castor Height Tread Width (mm) Wheel Centre Wheel Colour | 84 -20 min to +80 max No 108 27 Black Polypropylene Grey |

## **Dimensions**