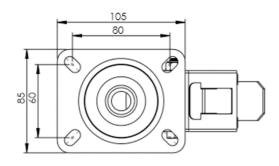

## **Technical Specifications**

|                            | Bearing Type                                                                                     | Roller                                                |
|----------------------------|--------------------------------------------------------------------------------------------------|-------------------------------------------------------|
| 59                         | Colour                                                                                           | No                                                    |
| 0                          | Hardness of Tread                                                                                | A80                                                   |
| KG                         | Load Capacity (kg)                                                                               | 70                                                    |
| KG<br>X4                   | Max Load Capacity of 4 Castors                                                                   | 210                                                   |
| (b) (c)                    | Plate Dimension Length (mm)                                                                      | 105                                                   |
|                            | Plate Dimension Width (mm)                                                                       | 85                                                    |
|                            | Plate Hole Centres Length (mm)                                                                   | 80/77                                                 |
|                            | Plate Hole Centres Width (mm)                                                                    | 60                                                    |
| W.                         | Plate Hole Diameter                                                                              | 8                                                     |
|                            | Product Type                                                                                     | Top Plate Castors                                     |
|                            |                                                                                                  |                                                       |
| 4                          | Swivel Radius                                                                                    | 123                                                   |
| ₹<br>•                     | Swivel Radius Temperature Range                                                                  | 123<br>-20 min to +80 max                             |
|                            |                                                                                                  |                                                       |
| 1                          | Temperature Range                                                                                | -20 min to +80 max                                    |
| <u>I</u>                   | Temperature Range Thread Material                                                                | -20 min to +80 max                                    |
| <u>I</u>                   | Temperature Range Thread Material Total Castor Height                                            | -20 min to +80 max<br>No<br>108                       |
| <u>I</u> <u>I</u> <u> </u> | Temperature Range Thread Material Total Castor Height Tread Width (mm)                           | -20 min to +80 max<br>No<br>108<br>27                 |
| <u>I</u> <u>I</u> <u> </u> | Temperature Range Thread Material Total Castor Height Tread Width (mm) Wheel Centre              | -20 min to +80 max No 108 27 Black Polypropylene      |
| <u>I</u> <u>I</u> <u> </u> | Temperature Range Thread Material Total Castor Height Tread Width (mm) Wheel Centre Wheel Colour | -20 min to +80 max No 108 27 Black Polypropylene Grey |

## **Dimensions**