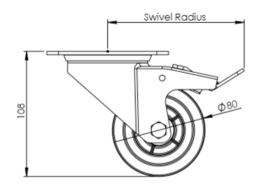

## **Technical Specifications**

|                            | Bearing Type                                                                                     | Roller                                                |
|----------------------------|--------------------------------------------------------------------------------------------------|-------------------------------------------------------|
| 59                         | Colour                                                                                           | No                                                    |
| 0                          | Hardness of Tread                                                                                | A80                                                   |
| KG                         | Load Capacity (kg)                                                                               | 70                                                    |
| KG<br>X4                   | Max Load Capacity of 4 Castors                                                                   | 210                                                   |
| (b) (c)                    | Plate Dimension Length (mm)                                                                      | 105                                                   |
|                            | Plate Dimension Width (mm)                                                                       | 85                                                    |
|                            | Plate Hole Centres Length (mm)                                                                   | 80/77                                                 |
|                            | Plate Hole Centres Width (mm)                                                                    | 60                                                    |
| W.                         | Plate Hole Diameter                                                                              | 8                                                     |
|                            | Product Type                                                                                     | Top Plate Castors                                     |
|                            |                                                                                                  |                                                       |
| 4                          | Swivel Radius                                                                                    | 123                                                   |
| ₹<br>•                     | Swivel Radius Temperature Range                                                                  | 123<br>-20 min to +80 max                             |
|                            |                                                                                                  |                                                       |
| 1                          | Temperature Range                                                                                | -20 min to +80 max                                    |
| <u>I</u>                   | Temperature Range Thread Material                                                                | -20 min to +80 max                                    |
| <u>I</u>                   | Temperature Range Thread Material Total Castor Height                                            | -20 min to +80 max<br>No<br>108                       |
| <u>I</u> <u>I</u> <u> </u> | Temperature Range Thread Material Total Castor Height Tread Width (mm)                           | -20 min to +80 max<br>No<br>108<br>27                 |
| <u>I</u> <u>I</u> <u> </u> | Temperature Range Thread Material Total Castor Height Tread Width (mm) Wheel Centre              | -20 min to +80 max No 108 27 Black Polypropylene      |
| <u>I</u> <u>I</u> <u> </u> | Temperature Range Thread Material Total Castor Height Tread Width (mm) Wheel Centre Wheel Colour | -20 min to +80 max No 108 27 Black Polypropylene Grey |

## **Dimensions**