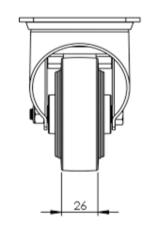

## **Technical Specifications**

|                            | Bearing Type                                                                                     | Roller                                                |
|----------------------------|--------------------------------------------------------------------------------------------------|-------------------------------------------------------|
| 59                         | Colour                                                                                           | No                                                    |
| 0                          | Hardness of Tread                                                                                | A80                                                   |
| KG                         | Load Capacity (kg)                                                                               | 70                                                    |
| KG<br>X4                   | Max Load Capacity of 4 Castors                                                                   | 210                                                   |
| (b) (c)                    | Plate Dimension Length (mm)                                                                      | 105                                                   |
|                            | Plate Dimension Width (mm)                                                                       | 85                                                    |
|                            | Plate Hole Centres Length (mm)                                                                   | 80/77                                                 |
|                            | Plate Hole Centres Width (mm)                                                                    | 60                                                    |
| W.                         | Plate Hole Diameter                                                                              | 8                                                     |
|                            | Product Type                                                                                     | Top Plate Castors                                     |
|                            |                                                                                                  |                                                       |
| 4                          | Swivel Radius                                                                                    | 123                                                   |
| ₹<br>•                     | Swivel Radius Temperature Range                                                                  | 123<br>-20 min to +80 max                             |
|                            |                                                                                                  |                                                       |
| 1                          | Temperature Range                                                                                | -20 min to +80 max                                    |
| <u>I</u>                   | Temperature Range Thread Material                                                                | -20 min to +80 max                                    |
| <u>I</u>                   | Temperature Range Thread Material Total Castor Height                                            | -20 min to +80 max<br>No<br>108                       |
| <u>I</u> <u>I</u> <u> </u> | Temperature Range Thread Material Total Castor Height Tread Width (mm)                           | -20 min to +80 max<br>No<br>108<br>27                 |
| <u>I</u> <u>I</u> <u> </u> | Temperature Range Thread Material Total Castor Height Tread Width (mm) Wheel Centre              | -20 min to +80 max No 108 27 Black Polypropylene      |
| <u>I</u> <u>I</u> <u> </u> | Temperature Range Thread Material Total Castor Height Tread Width (mm) Wheel Centre Wheel Colour | -20 min to +80 max No 108 27 Black Polypropylene Grey |

## **Dimensions**