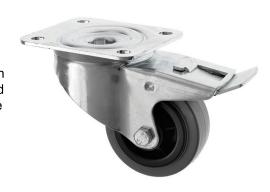

## 80mm Swivel Braked Castor Grey Rubber Wheel

## 80-3360-GVR/SWB

This 80mm braked castor is made of a zinc plated housing which ensures the castor is robust enough and suitable for a variety of environments. The swiveling castor, with the non marking grey rubber wheel and a brake is suitable for trolleys, equipment and general purposes. The non marking grey rubber wheel with roller bearings means the castor is quiet to move, will not mark the floor. The foot operated wheel brake simultaneously brakes both the swivel castor head and the wheel.