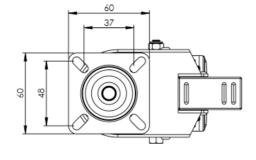

## **Technical Specifications**

| ٥            | Bearing Type                   | Plain             |
|--------------|--------------------------------|-------------------|
| 59           | Colour                         | No                |
| KG           | Load Capacity (kg)             | 90                |
| KG X4        | Max Load Capacity of 4 Castors | 270               |
|              | Plate Dimension Length (mm)    | 60                |
| <u> হ্</u> য | Plate Dimension Width (mm)     | 60                |
|              | Plate Hole Centres Length (mm) | 48/37             |
| C II         | Plate Hole Centres Width (mm)  | 48/37             |
| ***          | Plate Hole Diameter            | 6                 |
| ٥            | Product Type                   | Top Plate Castors |
| 4            | Swivel Radius                  | 98                |
| 1            | Thread Material                | No                |
| <b>₫</b> ]   | Total Castor Height            | 100               |
| 0            | Wheel Colour                   | Grey              |
| <u></u>      | Wheel Diameter(mm)             | 75                |
| 0            | Wheel Material                 | Grey Rubber       |
|              |                                |                   |

## **Dimensions**