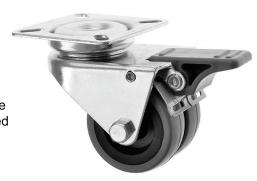

## 75mm Twin Wheel Grey Rubber Castor with Brake

## 75-360-R-FP/SWB

This 75mm twin wheeled industrial castor with a top plate fitting for easy attachment to a wide range of light duty applications. These castors come with black grey rubber for ease of movement, and the zinc plated castor housing is strong and durable. The foot operated brake simultaneously brakes both the swivel head and the wheel.