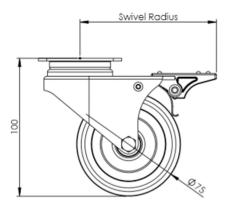

## **Technical Specifications**

| ٥            | Bearing Type                   | Plain             |
|--------------|--------------------------------|-------------------|
| 59           | Colour                         | No                |
| KG           | Load Capacity (kg)             | 90                |
| KG X4        | Max Load Capacity of 4 Castors | 270               |
|              | Plate Dimension Length (mm)    | 60                |
| <u> হ্</u> য | Plate Dimension Width (mm)     | 60                |
|              | Plate Hole Centres Length (mm) | 48/37             |
| C II         | Plate Hole Centres Width (mm)  | 48/37             |
| ***          | Plate Hole Diameter            | 6                 |
| ٥            | Product Type                   | Top Plate Castors |
| 4            | Swivel Radius                  | 98                |
| 1            | Thread Material                | No                |
| <b>₫</b> ]   | Total Castor Height            | 100               |
| 0            | Wheel Colour                   | Grey              |
| <u></u>      | Wheel Diameter(mm)             | 75                |
| 0            | Wheel Material                 | Grey Rubber       |
|              |                                |                   |

## **Dimensions**