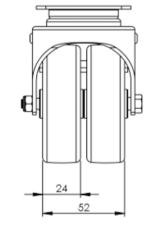

## **Technical Specifications**

| ٥            | Bearing Type                   | Plain             |
|--------------|--------------------------------|-------------------|
| 59           | Colour                         | No                |
| KG           | Load Capacity (kg)             | 90                |
| KG X4        | Max Load Capacity of 4 Castors | 270               |
|              | Plate Dimension Length (mm)    | 60                |
| <u> হ্</u> য | Plate Dimension Width (mm)     | 60                |
|              | Plate Hole Centres Length (mm) | 48/37             |
| C II         | Plate Hole Centres Width (mm)  | 48/37             |
| ***          | Plate Hole Diameter            | 6                 |
| ٥            | Product Type                   | Top Plate Castors |
| 4            | Swivel Radius                  | 98                |
| 1            | Thread Material                | No                |
| <b>₫</b> ]   | Total Castor Height            | 100               |
| 0            | Wheel Colour                   | Grey              |
| <u></u>      | Wheel Diameter(mm)             | 75                |
| 0            | Wheel Material                 | Grey Rubber       |
|              |                                |                   |

## **Dimensions**