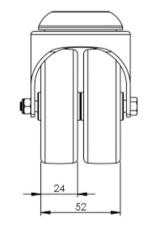

| Colour                         | No                |
| KG             | Load Capacity (kg)             | 90                |
| KG X4          | Max Load Capacity of 4 Castors | 270               |
| ٥              | Product Type                   | Bolt Hole Castors |
| ₫              | Swivel Radius                  | 74                |
| 1              | Thread Material                | No                |
| <u>&amp;</u> ] | Total Castor Height            | 100               |
| 0              | Wheel Colour                   | Grey              |
| <u>•</u>       | Wheel Diameter(mm)             | 75                |
| 0              | Wheel Material                 | Grey Rubber       |
|                |                                |                   |

## **Dimensions**