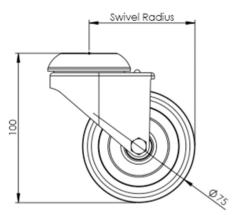

## **Technical Specifications**

| ٥              | Bearing Type                   | Plain             |
|----------------|--------------------------------|-------------------|
| →I  4-         | Bolt Hole Size (mm)            | 10                |
|                | Colour                         | No                |
| KG             | Load Capacity (kg)             | 90                |
| KG X4          | Max Load Capacity of 4 Castors | 270               |
| ٥              | Product Type                   | Bolt Hole Castors |
| ₫              | Swivel Radius                  | 74                |
| 1              | Thread Material                | No                |
| <u>&amp;</u> ] | Total Castor Height            | 100               |
| 0              | Wheel Colour                   | Grey              |
| <u>•</u>       | Wheel Diameter(mm)             | 75                |
| 0              | Wheel Material                 | Grey Rubber       |
|                |                                |                   |

## **Dimensions**