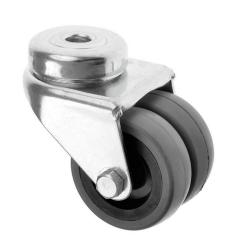

## 75mm Bolt Hole Castor with Twin Grey Rubber Wheel

75-360-R-BH10

This 75mm twin wheeled industrial castor with an M10 bolt hole fitting for easy attachment to a wide range of light duty applications. These castors come with twin grey rubber wheels for ease of movement, and the zinc plated castor housing is strong and durable.