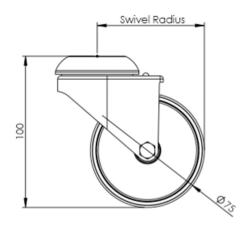

## **Technical Specifications**

| ٠              | Bearing Type                   | Plain             |
|----------------|--------------------------------|-------------------|
| -b)  4-        | Bolt Hole Size (mm)            | 10                |
| <b>53</b>      | Colour                         | No                |
| KG             | Load Capacity (kg)             | 90                |
| KG<br>X4       | Max Load Capacity of 4 Castors | 270               |
|                | Product Type                   | Bolt Hole Castors |
| ₫              | Swivel Radius                  | 74                |
| <u>I</u>       | Thread Material                | No                |
| <u>&amp;</u> 1 | Total Castor Height            | 100               |
| 0              | Wheel Colour                   | Black             |
| <u> </u>       | Wheel Diameter(mm)             | 75                |
| 0              | Wheel Material                 | Black Plastic     |
|                |                                |                   |

## **Dimensions**