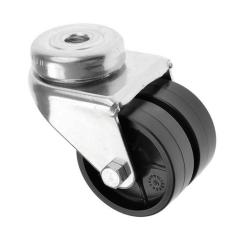

## 75mm Twin Wheeled Castor with Black Plastic Wheel

75-360-P-BH10

This 75mm twin wheeled industrial castor with an M10 bolt hole fitting for easy attachment to a wide range of light duty applications. These castors come with twin black polypropylene wheels for ease of movement, and the zinc plated castor housing is strong and durable.