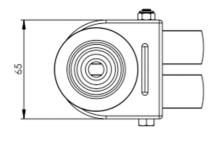

## **Technical Specifications**

| ٠              | Bearing Type                   | Plain             |
|----------------|--------------------------------|-------------------|
| -b)  4-        | Bolt Hole Size (mm)            | 10                |
| <b>53</b>      | Colour                         | No                |
| KG             | Load Capacity (kg)             | 90                |
| KG<br>X4       | Max Load Capacity of 4 Castors | 270               |
|                | Product Type                   | Bolt Hole Castors |
| ₫              | Swivel Radius                  | 74                |
| <u>I</u>       | Thread Material                | No                |
| <u>&amp;</u> 1 | Total Castor Height            | 100               |
| 0              | Wheel Colour                   | Black             |
| <u> </u>       | Wheel Diameter(mm)             | 75                |
| 0              | Wheel Material                 | Black Plastic     |
|                |                                |                   |

## **Dimensions**