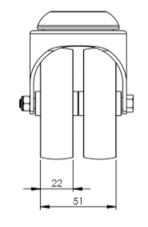

## **Technical Specifications**

| ٠              | Bearing Type                   | Plain             |
|----------------|--------------------------------|-------------------|
| -b)  4-        | Bolt Hole Size (mm)            | 10                |
| <b>53</b>      | Colour                         | No                |
| KG             | Load Capacity (kg)             | 90                |
| KG<br>X4       | Max Load Capacity of 4 Castors | 270               |
|                | Product Type                   | Bolt Hole Castors |
| ₫              | Swivel Radius                  | 74                |
| <u>I</u>       | Thread Material                | No                |
| <u>&amp;</u> 1 | Total Castor Height            | 100               |
| 0              | Wheel Colour                   | Black             |
| <u> </u>       | Wheel Diameter(mm)             | 75                |
| 0              | Wheel Material                 | Black Plastic     |
|                |                                |                   |

## **Dimensions**