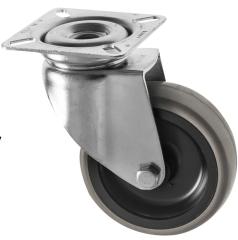

## 75mm Light Duty Swivel Castors Grey Rubber Wheel 75-314-R

This 75mm grey rubber swivel castors overall height 101mm, load capacity 70kgs each rubber castor wheel, 4 x M6 Bolt Plate Fitting, these grey rubber caster wheels are easily attached and easy to move, ideal for light duty castors on furniture, equipment and as display castors. In Stock now ready for immediate dispatch.