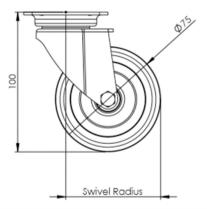

## **Technical Specifications**

| Õ        | Bearing Type                                                               | Plain                                 |
|----------|----------------------------------------------------------------------------|---------------------------------------|
| 5        | Colour                                                                     | No                                    |
| KG       | Load Capacity (kg)                                                         | 70                                    |
| KG<br>X4 | Max Load Capacity of 4 Castors                                             | 210                                   |
|          | Plate Dimension Length (mm)                                                | 60                                    |
|          | Plate Dimension Width (mm)                                                 | 60                                    |
|          | Plate Hole Centres Length (mm)                                             | 48/38                                 |
|          | Plate Hole Centres Width (mm)                                              | 48/38                                 |
| *        | Plate Hole Diameter                                                        | 6                                     |
| Ô        | Product Type                                                               | Top Plate Castors                     |
| 3        | Swivel Radius                                                              | 70                                    |
| $\odot$  | SWIVELIKAGIOS                                                              | ,0                                    |
|          | Thread Material                                                            | No                                    |
|          |                                                                            |                                       |
| <u>I</u> | Thread Material                                                            | No                                    |
| <u>I</u> | Thread Material<br>Total Castor Height                                     | No<br>100                             |
| <u>I</u> | Thread Material<br>Total Castor Height<br>Tread Width (mm)                 | No<br>100<br>24                       |
| <u>I</u> | Thread Material<br>Total Castor Height<br>Tread Width (mm)<br>Wheel Centre | No<br>100<br>24<br>Grey Polypropylene |