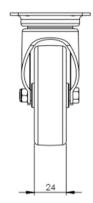

## **Technical Specifications**

| Õ        | Bearing Type                                                               | Plain                                 |
|----------|----------------------------------------------------------------------------|---------------------------------------|
| 5        | Colour                                                                     | No                                    |
| KG       | Load Capacity (kg)                                                         | 70                                    |
| KG<br>X4 | Max Load Capacity of 4 Castors                                             | 210                                   |
|          | Plate Dimension Length (mm)                                                | 60                                    |
|          | Plate Dimension Width (mm)                                                 | 60                                    |
|          | Plate Hole Centres Length (mm)                                             | 48/38                                 |
|          | Plate Hole Centres Width (mm)                                              | 48/38                                 |
| *        | Plate Hole Diameter                                                        | 6                                     |
| Ô        | Product Type                                                               | Top Plate Castors                     |
| 3        | Swivel Radius                                                              | 70                                    |
| $\odot$  | SWIVELIKAGIOS                                                              | ,0                                    |
|          | Thread Material                                                            | No                                    |
|          |                                                                            |                                       |
| <u>I</u> | Thread Material                                                            | No                                    |
| <u>I</u> | Thread Material<br>Total Castor Height                                     | No<br>100                             |
| <u>I</u> | Thread Material<br>Total Castor Height<br>Tread Width (mm)                 | No<br>100<br>24                       |
| <u>I</u> | Thread Material<br>Total Castor Height<br>Tread Width (mm)<br>Wheel Centre | No<br>100<br>24<br>Grey Polypropylene |