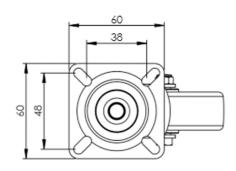

## **Technical Specifications**

| Õ        | Bearing Type                                                               | Plain                                 |
|----------|----------------------------------------------------------------------------|---------------------------------------|
| 5        | Colour                                                                     | No                                    |
| KG       | Load Capacity (kg)                                                         | 70                                    |
| KG<br>X4 | Max Load Capacity of 4 Castors                                             | 210                                   |
|          | Plate Dimension Length (mm)                                                | 60                                    |
|          | Plate Dimension Width (mm)                                                 | 60                                    |
|          | Plate Hole Centres Length (mm)                                             | 48/38                                 |
|          | Plate Hole Centres Width (mm)                                              | 48/38                                 |
| *        | Plate Hole Diameter                                                        | 6                                     |
| Ô        | Product Type                                                               | Top Plate Castors                     |
| 3        | Swivel Radius                                                              | 70                                    |
| $\odot$  | SWIVELIKAGIOS                                                              | ,0                                    |
|          | Thread Material                                                            | No                                    |
|          |                                                                            |                                       |
| <u>I</u> | Thread Material                                                            | No                                    |
| <u>I</u> | Thread Material<br>Total Castor Height                                     | No<br>100                             |
| <u>I</u> | Thread Material<br>Total Castor Height<br>Tread Width (mm)                 | No<br>100<br>24                       |
| <u>I</u> | Thread Material<br>Total Castor Height<br>Tread Width (mm)<br>Wheel Centre | No<br>100<br>24<br>Grey Polypropylene |