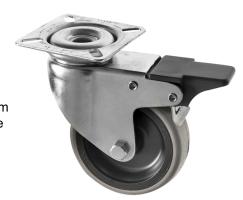

## 75mm Swivel Braked Castors Grey Rubber Wheel - 4589743

## 75-314-R/SWB

These braked castors 75mm grey rubber swivel castors with a brake overall height 101mm load capacity per castor 70kgs, 4 X M6 Bolt Fitting Plate, easy to fit and operate the brake on the castor making them ideal for display equipment and as point of sale castors.