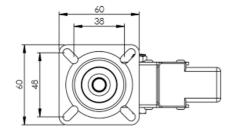

## **Technical Specifications**

| ٥            | Bearing Type                                                                                 | Plain                                               |
|--------------|----------------------------------------------------------------------------------------------|-----------------------------------------------------|
| <b>S</b>     | Colour                                                                                       | No                                                  |
| KG           | Load Capacity (kg)                                                                           | 70                                                  |
| KG<br>X4     | Max Load Capacity of 4 Castors                                                               | 210                                                 |
|              | Plate Dimension Length (mm)                                                                  | 60                                                  |
|              | Plate Dimension Width (mm)                                                                   | 60                                                  |
|              | Plate Hole Centres Length (mm)                                                               | 48/38                                               |
|              | Plate Hole Centres Width (mm)                                                                | 48/38                                               |
| W.           | Plate Hole Diameter                                                                          | 6                                                   |
| 405          |                                                                                              |                                                     |
| ٥            | Product Type                                                                                 | Top Plate Castors                                   |
| ₩<br>₩       | Product Type Swivel Radius                                                                   | Top Plate Castors                                   |
|              |                                                                                              |                                                     |
| 3            | Swivel Radius                                                                                | 92                                                  |
| <u></u>      | Swivel Radius Thread Material                                                                | 92<br>No                                            |
| ₫<br>1<br>31 | Swivel Radius Thread Material Total Castor Height                                            | 92<br>No<br>100                                     |
|              | Swivel Radius Thread Material Total Castor Height Tread Width (mm)                           | 92<br>No<br>100<br>24                               |
|              | Swivel Radius Thread Material Total Castor Height Tread Width (mm) Wheel Centre              | 92<br>No<br>100<br>24<br>Grey Polypropylene         |
|              | Swivel Radius Thread Material Total Castor Height Tread Width (mm) Wheel Centre Wheel Colour | 92<br>No<br>100<br>24<br>Grey Polypropylene<br>Grey |

## **Dimensions**