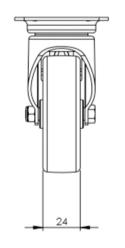

## **Technical Specifications**

| ٥            | Bearing Type                                                                                 | Plain                                               |
|--------------|----------------------------------------------------------------------------------------------|-----------------------------------------------------|
| <b>S</b>     | Colour                                                                                       | No                                                  |
| KG           | Load Capacity (kg)                                                                           | 70                                                  |
| KG<br>X4     | Max Load Capacity of 4 Castors                                                               | 210                                                 |
|              | Plate Dimension Length (mm)                                                                  | 60                                                  |
|              | Plate Dimension Width (mm)                                                                   | 60                                                  |
|              | Plate Hole Centres Length (mm)                                                               | 48/38                                               |
|              | Plate Hole Centres Width (mm)                                                                | 48/38                                               |
| W.           | Plate Hole Diameter                                                                          | 6                                                   |
| 405          |                                                                                              |                                                     |
| ٥            | Product Type                                                                                 | Top Plate Castors                                   |
| ₩<br>₩       | Product Type Swivel Radius                                                                   | Top Plate Castors                                   |
|              |                                                                                              |                                                     |
| 3            | Swivel Radius                                                                                | 92                                                  |
| <u></u>      | Swivel Radius Thread Material                                                                | 92<br>No                                            |
| ₫<br>1<br>31 | Swivel Radius Thread Material Total Castor Height                                            | 92<br>No<br>100                                     |
|              | Swivel Radius Thread Material Total Castor Height Tread Width (mm)                           | 92<br>No<br>100<br>24                               |
|              | Swivel Radius Thread Material Total Castor Height Tread Width (mm) Wheel Centre              | 92<br>No<br>100<br>24<br>Grey Polypropylene         |
|              | Swivel Radius Thread Material Total Castor Height Tread Width (mm) Wheel Centre Wheel Colour | 92<br>No<br>100<br>24<br>Grey Polypropylene<br>Grey |

## **Dimensions**