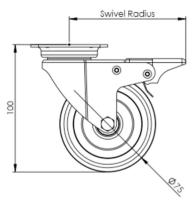

## **Technical Specifications**

| ٥            | Bearing Type                                                                                 | Plain                                               |
|--------------|----------------------------------------------------------------------------------------------|-----------------------------------------------------|
| <b>S</b>     | Colour                                                                                       | No                                                  |
| KG           | Load Capacity (kg)                                                                           | 70                                                  |
| KG<br>X4     | Max Load Capacity of 4 Castors                                                               | 210                                                 |
|              | Plate Dimension Length (mm)                                                                  | 60                                                  |
|              | Plate Dimension Width (mm)                                                                   | 60                                                  |
|              | Plate Hole Centres Length (mm)                                                               | 48/38                                               |
|              | Plate Hole Centres Width (mm)                                                                | 48/38                                               |
| W.           | Plate Hole Diameter                                                                          | 6                                                   |
| 405          |                                                                                              |                                                     |
| ٥            | Product Type                                                                                 | Top Plate Castors                                   |
| ₩<br>₩       | Product Type Swivel Radius                                                                   | Top Plate Castors                                   |
|              |                                                                                              |                                                     |
| 3            | Swivel Radius                                                                                | 92                                                  |
| <u></u>      | Swivel Radius Thread Material                                                                | 92<br>No                                            |
| ₫<br>1<br>31 | Swivel Radius Thread Material Total Castor Height                                            | 92<br>No<br>100                                     |
|              | Swivel Radius Thread Material Total Castor Height Tread Width (mm)                           | 92<br>No<br>100<br>24                               |
|              | Swivel Radius Thread Material Total Castor Height Tread Width (mm) Wheel Centre              | 92<br>No<br>100<br>24<br>Grey Polypropylene         |
|              | Swivel Radius Thread Material Total Castor Height Tread Width (mm) Wheel Centre Wheel Colour | 92<br>No<br>100<br>24<br>Grey Polypropylene<br>Grey |

## **Dimensions**