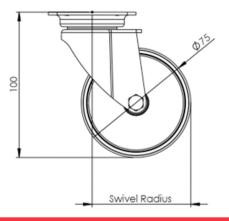

## **Technical Specifications**

| Ŷ            | Bearing Type                     | Plain                     |
|--------------|----------------------------------|---------------------------|
|              | Colour                           | No                        |
| KG           | Load Capacity (kg)               | 75                        |
| KG X4        | Max Load Capacity of 4 Castors   | 225                       |
|              | Plate Dimension Length (mm)      | 60                        |
|              | Plate Dimension Width (mm)       | 60                        |
| 1 0 1<br>0 1 | Plate Hole Centres Length (mm)   | 48/38                     |
|              | Plate Hole Centres Width (mm)    | 48/38                     |
| M.           | Plate Hole Diameter              | 6                         |
| Ç.           | Product Type                     | Top Plate Castors         |
| 3            | Swivel Radius                    | 68                        |
| 8            | Thread Material                  | No                        |
| <u>1</u>     | Total Castor Height              |                           |
| U +          | Total Castor Height              | 100                       |
|              | Tread Width (mm)                 | 100<br>22                 |
|              |                                  |                           |
|              | Tread Width (mm)                 | 22                        |
|              | Tread Width (mm)<br>Wheel Centre | 22<br>Black Polypropylene |

## Dimensions

Email: sales@rosscastors.co.uk

Ross Handling 1 Tuxford Road Leicester LE4 9TZ