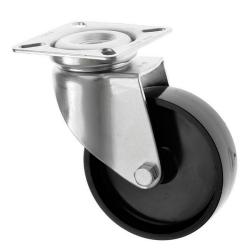

## 75mm Swivel Plastic Castor Black Wheel 75-314-P

These 75mm black plastic swivel castors are 101mm overall height, 75kgs load capacity per castor and 4 x M6 Bolt Fixing Plate. These small plastic castors are easy to fit onto equipment and furniture along with being easy to manoeuvre on carpeted floor surfaces.