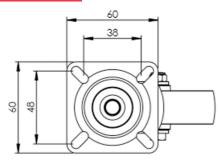

## **Technical Specifications**

| Ŷ            | Bearing Type                     | Plain                     |
|--------------|----------------------------------|---------------------------|
|              | Colour                           | No                        |
| KG           | Load Capacity (kg)               | 75                        |
| KG X4        | Max Load Capacity of 4 Castors   | 225                       |
|              | Plate Dimension Length (mm)      | 60                        |
|              | Plate Dimension Width (mm)       | 60                        |
| 1 0 1<br>0 1 | Plate Hole Centres Length (mm)   | 48/38                     |
|              | Plate Hole Centres Width (mm)    | 48/38                     |
| M.           | Plate Hole Diameter              | 6                         |
| Ç.           | Product Type                     | Top Plate Castors         |
| 3            | Swivel Radius                    | 68                        |
| 8            | Thread Material                  | No                        |
| <u>1</u>     | Total Castor Height              |                           |
| U +          | Total Castor Height              | 100                       |
|              | Tread Width (mm)                 | 100<br>22                 |
|              |                                  |                           |
|              | Tread Width (mm)                 | 22                        |
|              | Tread Width (mm)<br>Wheel Centre | 22<br>Black Polypropylene |

## Dimensions

Email: sales@rosscastors.co.uk

Ross Handling 1 Tuxford Road Leicester LE4 9TZ