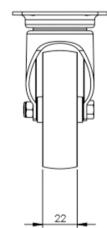

## **Technical Specifications**

| Ŷ            | Bearing Type                     | Plain                     |
|--------------|----------------------------------|---------------------------|
|              | Colour                           | No                        |
| KG           | Load Capacity (kg)               | 75                        |
| KG X4        | Max Load Capacity of 4 Castors   | 225                       |
|              | Plate Dimension Length (mm)      | 60                        |
|              | Plate Dimension Width (mm)       | 60                        |
| 1 0 1<br>0 1 | Plate Hole Centres Length (mm)   | 48/38                     |
|              | Plate Hole Centres Width (mm)    | 48/38                     |
| M.           | Plate Hole Diameter              | 6                         |
| Ç.           | Product Type                     | Top Plate Castors         |
| 3            | Swivel Radius                    | 68                        |
| 8            | Thread Material                  | No                        |
| <u>1</u>     | Total Castor Height              |                           |
| U +          | Total Castor Height              | 100                       |
|              | Tread Width (mm)                 | 100<br>22                 |
|              |                                  |                           |
|              | Tread Width (mm)                 | 22                        |
|              | Tread Width (mm)<br>Wheel Centre | 22<br>Black Polypropylene |

## Dimensions

Email: sales@rosscastors.co.uk

Ross Handling 1 Tuxford Road Leicester LE4 9TZ