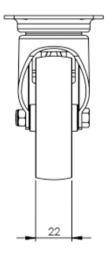

## **Technical Specifications**

| Ô          | Bearing Type                                                               | Plain                                  |
|------------|----------------------------------------------------------------------------|----------------------------------------|
|            | Colour                                                                     | No                                     |
| KG         | Load Capacity (kg)                                                         | 75                                     |
| Ka x4      | Max Load Capacity of 4 Castors                                             | 225                                    |
|            | Plate Dimension Length (mm)                                                | 60                                     |
|            | Plate Dimension Width (mm)                                                 | 60                                     |
| ( )<br>( ) | Plate Hole Centres Length (mm)                                             | 48/38                                  |
|            | Plate Hole Centres Width (mm)                                              | 48/38                                  |
| WR.        | Plate Hole Diameter                                                        | 6                                      |
| Ô          | Product Type                                                               | Top Plate Castors                      |
|            |                                                                            |                                        |
| 3          | Swivel Radius                                                              | 92                                     |
| <u> </u>   | Swivel Radius<br>Thread Material                                           | 92<br>No                               |
|            |                                                                            |                                        |
| <u>II</u>  | Thread Material                                                            | No                                     |
| <u>.</u>   | Thread Material<br>Total Castor Height                                     | No<br>100                              |
|            | Thread Material<br>Total Castor Height<br>Tread Width (mm)                 | No<br>100<br>22                        |
|            | Thread Material<br>Total Castor Height<br>Tread Width (mm)<br>Wheel Centre | No<br>100<br>22<br>Black Polypropylene |

## Dimensions

Ross Handling 1 Tuxford Road Leicester LE4 9TZ