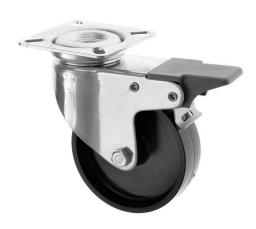

## 75mm Swivel Plastic Castor with Brake Black Wheel 75-314-P/SWB

These 75mm black plastic swivel castors with brake have a overall height 101mm, load capacity 75kgs per caster wheel, 4 M6 Bolt Fixing Plate making these small braked castors easy to attach and move on carpeted flooring.

## **Technical Specifications**

| Ô          | Bearing Type                                                               | Plain                                  |
|------------|----------------------------------------------------------------------------|----------------------------------------|
|            | Colour                                                                     | No                                     |
| KG         | Load Capacity (kg)                                                         | 75                                     |
| Ka x4      | Max Load Capacity of 4 Castors                                             | 225                                    |
|            | Plate Dimension Length (mm)                                                | 60                                     |
|            | Plate Dimension Width (mm)                                                 | 60                                     |
| ( )<br>( ) | Plate Hole Centres Length (mm)                                             | 48/38                                  |
|            | Plate Hole Centres Width (mm)                                              | 48/38                                  |
| WR.        | Plate Hole Diameter                                                        | 6                                      |
| Ô          | Product Type                                                               | Top Plate Castors                      |
|            |                                                                            |                                        |
| 3          | Swivel Radius                                                              | 92                                     |
| <u> </u>   | Swivel Radius<br>Thread Material                                           | 92<br>No                               |
|            |                                                                            |                                        |
| <u>II</u>  | Thread Material                                                            | No                                     |
| <u>.</u>   | Thread Material<br>Total Castor Height                                     | No<br>100                              |
|            | Thread Material<br>Total Castor Height<br>Tread Width (mm)                 | No<br>100<br>22                        |
|            | Thread Material<br>Total Castor Height<br>Tread Width (mm)<br>Wheel Centre | No<br>100<br>22<br>Black Polypropylene |