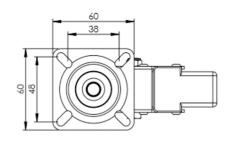

## **Technical Specifications**

| Ô          | Bearing Type                                                               | Plain                                  |
|------------|----------------------------------------------------------------------------|----------------------------------------|
|            | Colour                                                                     | No                                     |
| KG         | Load Capacity (kg)                                                         | 75                                     |
| Ka x4      | Max Load Capacity of 4 Castors                                             | 225                                    |
|            | Plate Dimension Length (mm)                                                | 60                                     |
|            | Plate Dimension Width (mm)                                                 | 60                                     |
| ( )<br>( ) | Plate Hole Centres Length (mm)                                             | 48/38                                  |
|            | Plate Hole Centres Width (mm)                                              | 48/38                                  |
| WR.        | Plate Hole Diameter                                                        | 6                                      |
| Ô          | Product Type                                                               | Top Plate Castors                      |
|            |                                                                            |                                        |
| 3          | Swivel Radius                                                              | 92                                     |
| <u> </u>   | Swivel Radius<br>Thread Material                                           | 92<br>No                               |
|            |                                                                            |                                        |
| <u>II</u>  | Thread Material                                                            | No                                     |
| <u>.</u>   | Thread Material<br>Total Castor Height                                     | No<br>100                              |
|            | Thread Material<br>Total Castor Height<br>Tread Width (mm)                 | No<br>100<br>22                        |
|            | Thread Material<br>Total Castor Height<br>Tread Width (mm)<br>Wheel Centre | No<br>100<br>22<br>Black Polypropylene |

## Dimensions

Ross Handling 1 Tuxford Road Leicester LE4 9TZ