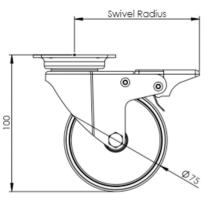

## **Technical Specifications**

| Ô          | Bearing Type                                                               | Plain                                  |
|------------|----------------------------------------------------------------------------|----------------------------------------|
|            | Colour                                                                     | No                                     |
| KG         | Load Capacity (kg)                                                         | 75                                     |
| Ka x4      | Max Load Capacity of 4 Castors                                             | 225                                    |
|            | Plate Dimension Length (mm)                                                | 60                                     |
|            | Plate Dimension Width (mm)                                                 | 60                                     |
| ( )<br>( ) | Plate Hole Centres Length (mm)                                             | 48/38                                  |
|            | Plate Hole Centres Width (mm)                                              | 48/38                                  |
| WR.        | Plate Hole Diameter                                                        | 6                                      |
| Ô          | Product Type                                                               | Top Plate Castors                      |
|            |                                                                            |                                        |
| 3          | Swivel Radius                                                              | 92                                     |
| <u> </u>   | Swivel Radius<br>Thread Material                                           | 92<br>No                               |
|            |                                                                            |                                        |
| <u>II</u>  | Thread Material                                                            | No                                     |
| <u>.</u>   | Thread Material<br>Total Castor Height                                     | No<br>100                              |
|            | Thread Material<br>Total Castor Height<br>Tread Width (mm)                 | No<br>100<br>22                        |
|            | Thread Material<br>Total Castor Height<br>Tread Width (mm)<br>Wheel Centre | No<br>100<br>22<br>Black Polypropylene |

## Dimensions

Ross Handling 1 Tuxford Road Leicester LE4 9TZ