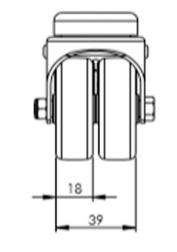

## **Dimensions**

## **Technical Specifications**

| ٥          | Bearing Type                   | Plain             |
|------------|--------------------------------|-------------------|
| -+1  +-    | Bolt Hole Size (mm)            | 10                |
| <b>69</b>  | Colour                         | No                |
| KG         | Load Capacity (kg)             | 60                |
| x4         | Max Load Capacity of 4 Castors | 180               |
|            | Product Type                   | Bolt Hole Castors |
| 3          | Swivel Radius                  | 84                |
| 1          | Thread Material                | No                |
| <b></b> ₹1 | Total Castor Height            | 72                |
| 0          | Wheel Colour                   | Grey              |
| <u> </u>   | Wheel Diameter(mm)             | 50                |
| 0          | Wheel Material                 | Grey Rubber       |
|            |                                |                   |