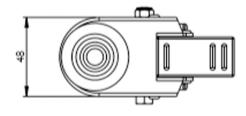

## **Dimensions**

## **Technical Specifications**

| ٥          | Bearing Type                   | Plain             |
|------------|--------------------------------|-------------------|
| -+1  +-    | Bolt Hole Size (mm)            | 10                |
| <b>69</b>  | Colour                         | No                |
| KG         | Load Capacity (kg)             | 60                |
| x4         | Max Load Capacity of 4 Castors | 180               |
|            | Product Type                   | Bolt Hole Castors |
| 3          | Swivel Radius                  | 84                |
| 1          | Thread Material                | No                |
| <b></b> ₹1 | Total Castor Height            | 72                |
| 0          | Wheel Colour                   | Grey              |
| <u> </u>   | Wheel Diameter(mm)             | 50                |
| 0          | Wheel Material                 | Grey Rubber       |
|            |                                |                   |