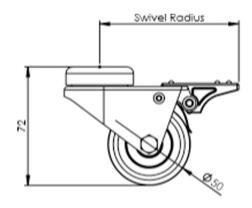

## **Dimensions**

## **Technical Specifications**

| ٥          | Bearing Type                   | Plain             |
|------------|--------------------------------|-------------------|
| -+1  +-    | Bolt Hole Size (mm)            | 10                |
| <b>69</b>  | Colour                         | No                |
| KG         | Load Capacity (kg)             | 60                |
| x4         | Max Load Capacity of 4 Castors | 180               |
|            | Product Type                   | Bolt Hole Castors |
| 3          | Swivel Radius                  | 84                |
| 1          | Thread Material                | No                |
| <b></b> ₹1 | Total Castor Height            | 72                |
| 0          | Wheel Colour                   | Grey              |
| <u> </u>   | Wheel Diameter(mm)             | 50                |
| 0          | Wheel Material                 | Grey Rubber       |
|            |                                |                   |