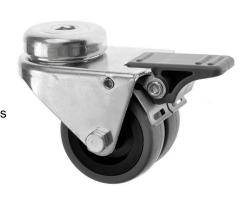

## 50mm Bolt Hole Castor with Brake Twin Grey Rubber Wheel

50-360-R-BH10/SWB

This 50mm twin wheeled industrial castor with an M10 bolt hole fitting for easy attachment to a wide range of light duty applications. These castors come with twin grey rubber wheels for ease of movement, and the zinc plated castor housing is strong and durable. The foot operated brake simultaneously brakes both the swivel head and the wheel.