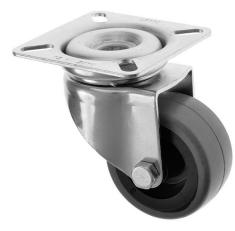

## 50mm Light Duty Swivel Castors Grey Rubber Wheel 50-314-R

These small rubber castors are swivel castors with 50mm grey rubber wheel, overall height 72mm, load capacity 60kgs each, 4 x M6 Bolt Plate Fitting, easily attached to yol equipment, and easy to move. Ideal small 2" rubber castors for furniture, or use these rubber castors for shop displays and equipment. In stock for SAMEDAY DISPATCH, these 50mm rubber castors are ideal for your application.