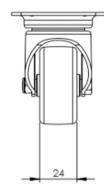

## **Technical Specifications**

| Õ        | Bearing Type                       | Plain              |
|----------|------------------------------------|--------------------|
|          | Colour                             | No                 |
| KG       | Load Capacity (kg)                 | 60                 |
| ×G<br>x4 | Max Load Capacity of 4 Castors     | 180                |
|          | Plate Dimension Length (mm)        | 60                 |
|          | Plate Dimension Width (mm)         | 60                 |
|          | Plate Hole Centres Length (mm)     | 48/38              |
|          | Plate Hole Centres Width (mm)      | 48/38              |
| Mr.      | Plate Hole Diameter                | б                  |
| Ç)       | Product Type                       | Top Plate Castors  |
|          | Swivel Radius                      | 48                 |
| <u></u>  | Thread Material                    | No                 |
| <u>1</u> | Total Castor Height                | 72                 |
|          | Tread Width (mm)                   | 24                 |
| $\odot$  | Wheel Centre                       | Grey Polypropylene |
| 0        |                                    |                    |
| •        | Wheel Colour                       | Grey               |
| 0        | Wheel Colour<br>Wheel Diameter(mm) | Grey<br>50         |