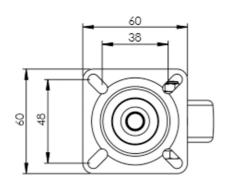

## **Technical Specifications**

| Õ        | Bearing Type                       | Plain              |
|----------|------------------------------------|--------------------|
|          | Colour                             | No                 |
| KG       | Load Capacity (kg)                 | 60                 |
| ×G<br>x4 | Max Load Capacity of 4 Castors     | 180                |
|          | Plate Dimension Length (mm)        | 60                 |
|          | Plate Dimension Width (mm)         | 60                 |
|          | Plate Hole Centres Length (mm)     | 48/38              |
|          | Plate Hole Centres Width (mm)      | 48/38              |
| Mr.      | Plate Hole Diameter                | б                  |
| Ç)       | Product Type                       | Top Plate Castors  |
|          | Swivel Radius                      | 48                 |
| <u></u>  | Thread Material                    | No                 |
| <u>1</u> | Total Castor Height                | 72                 |
|          | Tread Width (mm)                   | 24                 |
| $\odot$  | Wheel Centre                       | Grey Polypropylene |
| 0        |                                    |                    |
| •        | Wheel Colour                       | Grey               |
| 0        | Wheel Colour<br>Wheel Diameter(mm) | Grey<br>50         |

## Dimensions

Email: sales@rosscastors.co.uk

Ross Handling 1 Tuxford Road Leicester LE4 9TZ