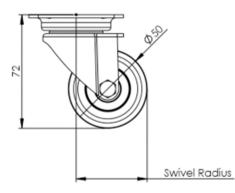

## 50mm Light Duty Swivel Castors Grey Rubber Wheel 50-314-R

These small rubber castors are swivel castors with 50mm grey rubber wheel, overall height 72mm, load capacity 60kgs each, 4 x M6 Bolt Plate Fitting, easily attached to yol equipment, and easy to move. Ideal small 2" rubber castors for furniture, or use these rubber castors for shop displays and equipment. In stock for SAMEDAY DISPATCH, these 50mm rubber castors are ideal for your application.

## **Technical Specifications**

| Õ        | Bearing Type                       | Plain              |
|----------|------------------------------------|--------------------|
|          | Colour                             | No                 |
| KG       | Load Capacity (kg)                 | 60                 |
| ×G<br>x4 | Max Load Capacity of 4 Castors     | 180                |
|          | Plate Dimension Length (mm)        | 60                 |
|          | Plate Dimension Width (mm)         | 60                 |
|          | Plate Hole Centres Length (mm)     | 48/38              |
|          | Plate Hole Centres Width (mm)      | 48/38              |
| Mr.      | Plate Hole Diameter                | б                  |
| Ç)       | Product Type                       | Top Plate Castors  |
|          | Swivel Radius                      | 48                 |
| <u></u>  | Thread Material                    | No                 |
| <u>1</u> | Total Castor Height                | 72                 |
|          | Tread Width (mm)                   | 24                 |
| $\odot$  | Wheel Centre                       | Grey Polypropylene |
| 0        |                                    |                    |
| •        | Wheel Colour                       | Grey               |
| 0        | Wheel Colour<br>Wheel Diameter(mm) | Grey<br>50         |