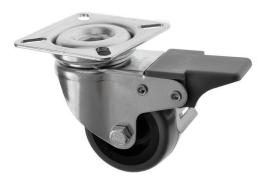

## 50mm Swivel Braked Castors Grey Rubber Castor Wheel 50-314-R/SWB

These 50mm grey rubber swivel castors with a brake are overall height 72mm load capacity 60kilos per castor 4 x M6 bolt fitting plate, making these light duty braked castors with 2" rubber wheels ideal as furniture castors and point of sale castors. The foot operated brake is easy to use.