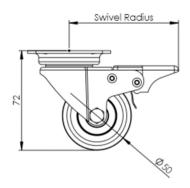

## **Technical Specifications**

| Ô        | Bearing Type                                                                                | Plain                                      |
|----------|---------------------------------------------------------------------------------------------|--------------------------------------------|
|          | Colour                                                                                      | No                                         |
| KG       | Load Capacity (kg)                                                                          | 60                                         |
| Ka<br>X4 | Max Load Capacity of 4 Castors                                                              | 180                                        |
|          | Plate Dimension Length (mm)                                                                 | 60                                         |
|          | Plate Dimension Width (mm)                                                                  | 60                                         |
|          | Plate Hole Centres Length (mm)                                                              | 48/38                                      |
|          | Plate Hole Centres Width (mm)                                                               | 48/38                                      |
| 20       | Plate Hole Diameter                                                                         | 6                                          |
| 次        |                                                                                             |                                            |
| Ç.       | Product Type                                                                                | Top Plate Castors                          |
| 15<br>15 | Product Type<br>Swivel Radius                                                               | Top Plate Castors<br>80                    |
|          |                                                                                             | -                                          |
| 6        | Swivel Radius                                                                               | 80                                         |
|          | Swivel Radius<br>Thread Material                                                            | 80<br>No                                   |
| <u>5</u> | Swivel Radius<br>Thread Material<br>Total Castor Height                                     | 80<br>No<br>72                             |
|          | Swivel Radius<br>Thread Material<br>Total Castor Height<br>Tread Width (mm)                 | 80<br>No<br>72<br>24                       |
|          | Swivel Radius<br>Thread Material<br>Total Castor Height<br>Tread Width (mm)<br>Wheel Centre | 80<br>No<br>72<br>24<br>Grey Polypropylene |