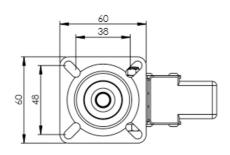

## **Technical Specifications**

| Ô        | Bearing Type                                                                                | Plain                                      |
|----------|---------------------------------------------------------------------------------------------|--------------------------------------------|
|          | Colour                                                                                      | No                                         |
| KG       | Load Capacity (kg)                                                                          | 60                                         |
| Ka<br>X4 | Max Load Capacity of 4 Castors                                                              | 180                                        |
|          | Plate Dimension Length (mm)                                                                 | 60                                         |
|          | Plate Dimension Width (mm)                                                                  | 60                                         |
|          | Plate Hole Centres Length (mm)                                                              | 48/38                                      |
|          | Plate Hole Centres Width (mm)                                                               | 48/38                                      |
| 20       | Plate Hole Diameter                                                                         | 6                                          |
| 次        |                                                                                             |                                            |
| Ç.       | Product Type                                                                                | Top Plate Castors                          |
| 15<br>15 | Product Type<br>Swivel Radius                                                               | Top Plate Castors<br>80                    |
|          |                                                                                             | -                                          |
| 6        | Swivel Radius                                                                               | 80                                         |
|          | Swivel Radius<br>Thread Material                                                            | 80<br>No                                   |
| <u>5</u> | Swivel Radius<br>Thread Material<br>Total Castor Height                                     | 80<br>No<br>72                             |
|          | Swivel Radius<br>Thread Material<br>Total Castor Height<br>Tread Width (mm)                 | 80<br>No<br>72<br>24                       |
|          | Swivel Radius<br>Thread Material<br>Total Castor Height<br>Tread Width (mm)<br>Wheel Centre | 80<br>No<br>72<br>24<br>Grey Polypropylene |