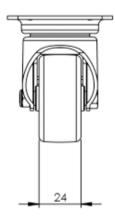

## **Technical Specifications**

| Ô        | Bearing Type                                                                                | Plain                                      |
|----------|---------------------------------------------------------------------------------------------|--------------------------------------------|
|          | Colour                                                                                      | No                                         |
| KG       | Load Capacity (kg)                                                                          | 60                                         |
| Ka<br>X4 | Max Load Capacity of 4 Castors                                                              | 180                                        |
|          | Plate Dimension Length (mm)                                                                 | 60                                         |
|          | Plate Dimension Width (mm)                                                                  | 60                                         |
|          | Plate Hole Centres Length (mm)                                                              | 48/38                                      |
|          | Plate Hole Centres Width (mm)                                                               | 48/38                                      |
| 20       | Plate Hole Diameter                                                                         | 6                                          |
| 次        |                                                                                             |                                            |
| Ç.       | Product Type                                                                                | Top Plate Castors                          |
| 15<br>15 | Product Type<br>Swivel Radius                                                               | Top Plate Castors<br>80                    |
|          |                                                                                             | -                                          |
| 6        | Swivel Radius                                                                               | 80                                         |
|          | Swivel Radius<br>Thread Material                                                            | 80<br>No                                   |
| <u>5</u> | Swivel Radius<br>Thread Material<br>Total Castor Height                                     | 80<br>No<br>72                             |
|          | Swivel Radius<br>Thread Material<br>Total Castor Height<br>Tread Width (mm)                 | 80<br>No<br>72<br>24                       |
|          | Swivel Radius<br>Thread Material<br>Total Castor Height<br>Tread Width (mm)<br>Wheel Centre | 80<br>No<br>72<br>24<br>Grey Polypropylene |