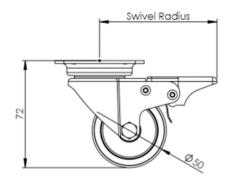

## **Technical Specifications**

| ٥                               | Bearing Type                                                                                      | Plain                                       |
|---------------------------------|---------------------------------------------------------------------------------------------------|---------------------------------------------|
|                                 | Colour                                                                                            | No                                          |
| KG                              | Load Capacity (kg)                                                                                | 65                                          |
| KG<br>X4                        | Max Load Capacity of 4 Castors                                                                    | 195                                         |
|                                 | Plate Dimension Length (mm)                                                                       | 60                                          |
|                                 | Plate Dimension Width (mm)                                                                        | 60                                          |
|                                 | Plate Hole Centres Length (mm)                                                                    | 48/38                                       |
| <b>1</b>                        | Plate Hole Centres Width (mm)                                                                     | 48/38                                       |
| N.                              | Plate Hole Diameter                                                                               | 6                                           |
|                                 |                                                                                                   |                                             |
| ٥                               | Product Type                                                                                      | Top Plate Castors                           |
| <b>©</b>                        | Product Type Swivel Radius                                                                        | Top Plate Castors                           |
|                                 |                                                                                                   |                                             |
| \$                              | Swivel Radius                                                                                     | 80                                          |
| <b>₫</b><br><u>1</u>            | Swivel Radius Thread Material                                                                     | 80<br>No                                    |
|                                 | Swivel Radius  Thread Material  Total Castor Height                                               | 80<br>No<br>72                              |
| <u>I</u><br><u>I</u><br><u></u> | Swivel Radius Thread Material Total Castor Height Tread Width (mm)                                | 80<br>No<br>72<br>22                        |
| <u>I</u><br><u>I</u><br><u></u> | Swivel Radius Thread Material Total Castor Height Tread Width (mm) Wheel Centre                   | 80<br>No<br>72<br>22<br>Black Polypropylene |
|                                 | Swivel Radius  Thread Material  Total Castor Height  Tread Width (mm)  Wheel Centre  Wheel Colour | 80 No 72 22 Black Polypropylene Black       |

## **Dimensions**