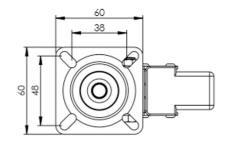

## **Technical Specifications**

| ٥                               | Bearing Type                                                                                      | Plain                                       |
|---------------------------------|---------------------------------------------------------------------------------------------------|---------------------------------------------|
|                                 | Colour                                                                                            | No                                          |
| KG                              | Load Capacity (kg)                                                                                | 65                                          |
| KG<br>X4                        | Max Load Capacity of 4 Castors                                                                    | 195                                         |
|                                 | Plate Dimension Length (mm)                                                                       | 60                                          |
|                                 | Plate Dimension Width (mm)                                                                        | 60                                          |
|                                 | Plate Hole Centres Length (mm)                                                                    | 48/38                                       |
| <b>1</b>                        | Plate Hole Centres Width (mm)                                                                     | 48/38                                       |
| N.                              | Plate Hole Diameter                                                                               | 6                                           |
|                                 |                                                                                                   |                                             |
| ٥                               | Product Type                                                                                      | Top Plate Castors                           |
| <b>©</b>                        | Product Type Swivel Radius                                                                        | Top Plate Castors                           |
|                                 |                                                                                                   |                                             |
| \$                              | Swivel Radius                                                                                     | 80                                          |
| <b>₫</b><br><u>1</u>            | Swivel Radius Thread Material                                                                     | 80<br>No                                    |
|                                 | Swivel Radius  Thread Material  Total Castor Height                                               | 80<br>No<br>72                              |
| <u>I</u><br><u>I</u><br><u></u> | Swivel Radius Thread Material Total Castor Height Tread Width (mm)                                | 80<br>No<br>72<br>22                        |
| <u>I</u><br><u>I</u><br><u></u> | Swivel Radius Thread Material Total Castor Height Tread Width (mm) Wheel Centre                   | 80<br>No<br>72<br>22<br>Black Polypropylene |
|                                 | Swivel Radius  Thread Material  Total Castor Height  Tread Width (mm)  Wheel Centre  Wheel Colour | 80 No 72 22 Black Polypropylene Black       |

## **Dimensions**