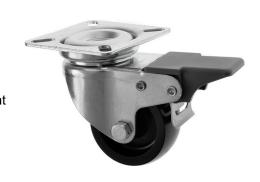

## 50mm Swivel Plastic Castor with Brake Black Wheel

50-314-P/SWB

This small braked castors 50mm black plastic swivel castors with a brake overall height 72mm load capacity 65kgs each castor, 4 x M6 Bolt Fixing Plate making these small castors with a brake ideal for light duty applications.