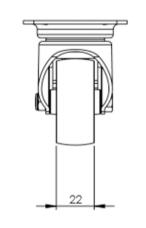

## **Technical Specifications**

| ٥                               | Bearing Type                                                                                      | Plain                                       |
|---------------------------------|---------------------------------------------------------------------------------------------------|---------------------------------------------|
|                                 | Colour                                                                                            | No                                          |
| KG                              | Load Capacity (kg)                                                                                | 65                                          |
| KG<br>X4                        | Max Load Capacity of 4 Castors                                                                    | 195                                         |
|                                 | Plate Dimension Length (mm)                                                                       | 60                                          |
|                                 | Plate Dimension Width (mm)                                                                        | 60                                          |
|                                 | Plate Hole Centres Length (mm)                                                                    | 48/38                                       |
| <b>1</b>                        | Plate Hole Centres Width (mm)                                                                     | 48/38                                       |
| N.                              | Plate Hole Diameter                                                                               | 6                                           |
|                                 |                                                                                                   |                                             |
| ٥                               | Product Type                                                                                      | Top Plate Castors                           |
| <b>©</b>                        | Product Type Swivel Radius                                                                        | Top Plate Castors                           |
|                                 |                                                                                                   |                                             |
| \$                              | Swivel Radius                                                                                     | 80                                          |
| <b>₫</b><br><u>1</u>            | Swivel Radius Thread Material                                                                     | 80<br>No                                    |
|                                 | Swivel Radius  Thread Material  Total Castor Height                                               | 80<br>No<br>72                              |
| <u>I</u><br><u>I</u><br><u></u> | Swivel Radius Thread Material Total Castor Height Tread Width (mm)                                | 80<br>No<br>72<br>22                        |
| <u>I</u><br><u>I</u><br><u></u> | Swivel Radius Thread Material Total Castor Height Tread Width (mm) Wheel Centre                   | 80<br>No<br>72<br>22<br>Black Polypropylene |
|                                 | Swivel Radius  Thread Material  Total Castor Height  Tread Width (mm)  Wheel Centre  Wheel Colour | 80 No 72 22 Black Polypropylene Black       |

## **Dimensions**