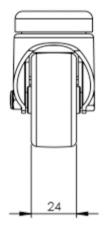

## **Technical Specifications**

| Ô                   | Bearing Type                   | Plain              |
|---------------------|--------------------------------|--------------------|
| ***                 | Bolt Hole Size (mm)            | 10                 |
|                     | Colour                         | No                 |
| KG                  | Load Capacity (kg)             | 60                 |
| ×G<br>×4            | Max Load Capacity of 4 Castors | 180                |
| Ô                   | Product Type                   | Bolt Hole Castors  |
| 3                   | Swivel Radius                  | 85                 |
| <u>.</u>            | Thread Material                | No                 |
| <u>2</u> 1          | Total Castor Height            | 72                 |
|                     | Tread Width (mm)               | 24                 |
| $\bigcirc$          | Wheel Centre                   | Grey Polypropylene |
| $\odot$             | Wheel Colour                   | Grey               |
| $\overline{\odot!}$ | Wheel Diameter(mm)             | 50                 |
| $\odot$             | Wheel Material                 | Grey Rubber        |

## Dimensions

Ross Handling 1 Tuxford Road Leicester LE4 9TZ