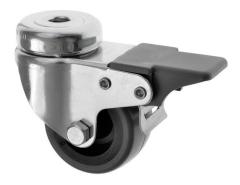

## 50mm Bolt Hole Grey Rubber Braked Castors 4589721 50-310-R/SWB

This 50mm light duty pressed steel swivel braked castor with 10mm bolt hole fitting and a grey rubber wheel is suitable for a wide variety of light duty applications. The useful foot operated brake simultaneously brakes both the swivel head and the wheel.