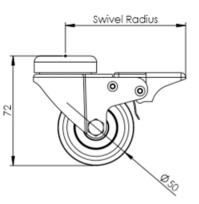

## **Technical Specifications**

| Ô                   | Bearing Type                   | Plain              |
|---------------------|--------------------------------|--------------------|
| ***                 | Bolt Hole Size (mm)            | 10                 |
|                     | Colour                         | No                 |
| KG                  | Load Capacity (kg)             | 60                 |
| ×G<br>×4            | Max Load Capacity of 4 Castors | 180                |
| Ô                   | Product Type                   | Bolt Hole Castors  |
| 3                   | Swivel Radius                  | 85                 |
| <u>.</u>            | Thread Material                | No                 |
| <u>2</u> 1          | Total Castor Height            | 72                 |
|                     | Tread Width (mm)               | 24                 |
| $\bigcirc$          | Wheel Centre                   | Grey Polypropylene |
| $\odot$             | Wheel Colour                   | Grey               |
| $\overline{\odot!}$ | Wheel Diameter(mm)             | 50                 |
| $\odot$             | Wheel Material                 | Grey Rubber        |

## Dimensions

Ross Handling 1 Tuxford Road Leicester LE4 9TZ