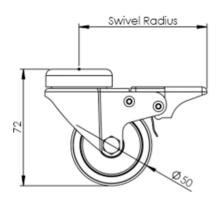

## **Technical Specifications**

|                    | Bearing Type                   | Plain               |
|--------------------|--------------------------------|---------------------|
| -+   4-            | Bolt Hole Size (mm)            | 10                  |
|                    | Colour                         | No                  |
| KG                 | Load Capacity (kg)             | 65                  |
| KG<br>X4           | Max Load Capacity of 4 Castors | 195                 |
|                    | Product Type                   | Bolt Hole Castors   |
| 3                  | Swivel Radius                  | 80                  |
| 1                  | Thread Material                | No                  |
| <u>&amp;</u> [     | Total Castor Height            | 72                  |
| <b>→</b> P-        | Tread Width (mm)               | 22                  |
| <b>(S)</b>         | Wheel Centre                   | Black Polypropylene |
| 0                  | Wheel Colour                   | Black               |
| $\overline{\odot}$ | Wheel Diameter(mm)             | 50                  |
| 0                  | Wheel Material                 | Polypropylene       |
|                    |                                |                     |

## **Dimensions**