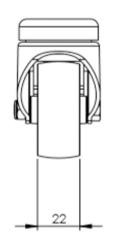

## **Technical Specifications**

|                    | Bearing Type                   | Plain               |
|--------------------|--------------------------------|---------------------|
| -+   4-            | Bolt Hole Size (mm)            | 10                  |
|                    | Colour                         | No                  |
| KG                 | Load Capacity (kg)             | 65                  |
| KG<br>X4           | Max Load Capacity of 4 Castors | 195                 |
|                    | Product Type                   | Bolt Hole Castors   |
| 3                  | Swivel Radius                  | 80                  |
| 1                  | Thread Material                | No                  |
| <u>&amp;</u> [     | Total Castor Height            | 72                  |
| <b>→</b> P-        | Tread Width (mm)               | 22                  |
| <b>(S)</b>         | Wheel Centre                   | Black Polypropylene |
| 0                  | Wheel Colour                   | Black               |
| $\overline{\odot}$ | Wheel Diameter(mm)             | 50                  |
| 0                  | Wheel Material                 | Polypropylene       |
|                    |                                |                     |

## **Dimensions**