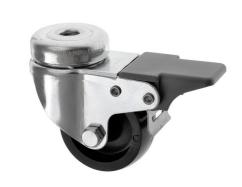

## 50mm M10 Bolt Hole Braked Castors Black Plastic Wheel

50-310-P/SWB

This 50mm light duty pressed steel swivel braked castors with 10mm bolt hole fitting and a black plastic wheel, overall height 73mm, load capacity 65kgs each, is suitable for a wide variety of light duty applications. The useful foot operated brake simultaneously brakes both the swivel head and the wheel.