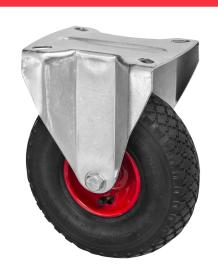

## 260mm Fixed Pneumatic Castors with Metal Centre

260-3368-PWR

260mm fixed castor with a top plate fixing and pneumatic wheel. This pneumatic caster is ideal for cushioning sensitive loads and also suitable for rough terrain. You will find these castors often used within sporting grounds especially cricket clubs throughout the country, as they all begin to repair and replace the wheels that they have fitted to the sight screens.