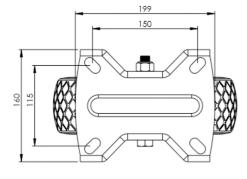

## **Technical Specifications**

|          | Bearing Type                                                                       | Roller                   |
|----------|------------------------------------------------------------------------------------|--------------------------|
|          | Colour                                                                             | No                       |
| KG       | Load Capacity (kg)                                                                 | 136                      |
| KG<br>X4 | Max Load Capacity of 4 Castors                                                     | 600                      |
|          | Plate Dimension Length (mm)                                                        | 200                      |
|          | Plate Dimension Width (mm)                                                         | 160                      |
|          | Plate Hole Centres Length (mm)                                                     | 150                      |
| ) i      | Plate Hole Centres Width (mm)                                                      | 115                      |
| **       | Plate Hole Diameter                                                                | 12                       |
| - 4      |                                                                                    |                          |
|          | Product Type                                                                       | Top Plate Castors        |
| ©<br>1   | Product Type Thread Material                                                       | Top Plate Castors        |
|          |                                                                                    |                          |
| 1        | Thread Material                                                                    | No                       |
| 1        | Thread Material  Total Castor Height                                               | No<br>302                |
| 1        | Thread Material  Total Castor Height  Tread Width (mm)                             | No<br>302<br>85          |
| 1        | Thread Material  Total Castor Height  Tread Width (mm)  Wheel Centre               | No<br>302<br>85<br>Metal |
| 1        | Thread Material  Total Castor Height  Tread Width (mm)  Wheel Centre  Wheel Colour | No 302 85 Metal Black    |

## **Dimensions**