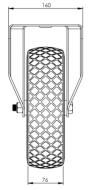

## **Technical Specifications**

|          | Bearing Type                                                                       | Roller                   |
|----------|------------------------------------------------------------------------------------|--------------------------|
|          | Colour                                                                             | No                       |
| KG       | Load Capacity (kg)                                                                 | 136                      |
| KG<br>X4 | Max Load Capacity of 4 Castors                                                     | 600                      |
|          | Plate Dimension Length (mm)                                                        | 200                      |
|          | Plate Dimension Width (mm)                                                         | 160                      |
|          | Plate Hole Centres Length (mm)                                                     | 150                      |
| ) i      | Plate Hole Centres Width (mm)                                                      | 115                      |
| **       | Plate Hole Diameter                                                                | 12                       |
| - 4      |                                                                                    |                          |
|          | Product Type                                                                       | Top Plate Castors        |
| ©<br>1   | Product Type Thread Material                                                       | Top Plate Castors        |
|          |                                                                                    |                          |
| 1        | Thread Material                                                                    | No                       |
| 1        | Thread Material  Total Castor Height                                               | No<br>302                |
| 1        | Thread Material  Total Castor Height  Tread Width (mm)                             | No<br>302<br>85          |
| 1        | Thread Material  Total Castor Height  Tread Width (mm)  Wheel Centre               | No<br>302<br>85<br>Metal |
| 1        | Thread Material  Total Castor Height  Tread Width (mm)  Wheel Centre  Wheel Colour | No 302 85 Metal Black    |

## **Dimensions**