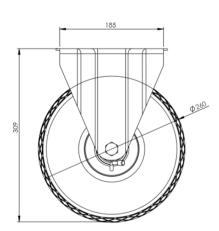

## **Technical Specifications**

|          | Bearing Type                                                                       | Roller                   |
|----------|------------------------------------------------------------------------------------|--------------------------|
|          | Colour                                                                             | No                       |
| KG       | Load Capacity (kg)                                                                 | 136                      |
| KG<br>X4 | Max Load Capacity of 4 Castors                                                     | 600                      |
|          | Plate Dimension Length (mm)                                                        | 200                      |
|          | Plate Dimension Width (mm)                                                         | 160                      |
|          | Plate Hole Centres Length (mm)                                                     | 150                      |
| ) i      | Plate Hole Centres Width (mm)                                                      | 115                      |
| **       | Plate Hole Diameter                                                                | 12                       |
| - 4      |                                                                                    |                          |
|          | Product Type                                                                       | Top Plate Castors        |
| ©<br>1   | Product Type Thread Material                                                       | Top Plate Castors        |
|          |                                                                                    |                          |
| 1        | Thread Material                                                                    | No                       |
| 1        | Thread Material  Total Castor Height                                               | No<br>302                |
| 1        | Thread Material  Total Castor Height  Tread Width (mm)                             | No<br>302<br>85          |
| 1        | Thread Material  Total Castor Height  Tread Width (mm)  Wheel Centre               | No<br>302<br>85<br>Metal |
| 1        | Thread Material  Total Castor Height  Tread Width (mm)  Wheel Centre  Wheel Colour | No 302 85 Metal Black    |

## **Dimensions**