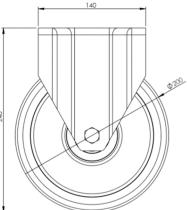

## **Dimensions**

## **Technical Specifications**

| Õ                     | Bearing Type                   | Ball Journal        |
|-----------------------|--------------------------------|---------------------|
| 5                     | Colour                         | No                  |
| 0                     | Hardness of Tread              | A92                 |
| KG                    | Load Capacity (kg)             | 800                 |
| KG<br>X4              | Max Load Capacity of 4 Castors | 2400                |
|                       | Plate Dimension Length (mm)    | 140                 |
|                       | Plate Dimension Width (mm)     | 110                 |
|                       | Plate Hole Centres Length (mm) | 105                 |
|                       | Plate Hole Centres Width (mm)  | 80/75               |
| ***                   | Plate Hole Diameter            | 10                  |
| Ô                     | Product Type                   | Top Plate Castors   |
| Į                     | Temperature Range              | -40 min to + 60 max |
| <u> </u>              | Thread Material                | No                  |
| <u>1</u>              | Total Castor Height            | 240                 |
|                       | Tread Width (mm)               | 50                  |
| $\odot$               | Wheel Centre                   | Cast Iron           |
| 0                     | Wheel Colour                   | Yellow              |
| $\overline{\bigcirc}$ | Wheel Diameter(mm)             | 200                 |
| 0                     | Wheel Material                 | Polyurethane        |