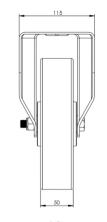

## **Dimensions**

## **Technical Specifications**

| Õ                     | Bearing Type                   | Ball Journal        |
|-----------------------|--------------------------------|---------------------|
| 5                     | Colour                         | No                  |
| 0                     | Hardness of Tread              | A92                 |
| KG                    | Load Capacity (kg)             | 800                 |
| KG<br>X4              | Max Load Capacity of 4 Castors | 2400                |
|                       | Plate Dimension Length (mm)    | 140                 |
|                       | Plate Dimension Width (mm)     | 110                 |
|                       | Plate Hole Centres Length (mm) | 105                 |
|                       | Plate Hole Centres Width (mm)  | 80/75               |
| ***                   | Plate Hole Diameter            | 10                  |
| Ô                     | Product Type                   | Top Plate Castors   |
| Į                     | Temperature Range              | -40 min to + 60 max |
| <u> </u>              | Thread Material                | No                  |
| <u>1</u>              | Total Castor Height            | 240                 |
|                       | Tread Width (mm)               | 50                  |
| $\odot$               | Wheel Centre                   | Cast Iron           |
| 0                     | Wheel Colour                   | Yellow              |
| $\overline{\bigcirc}$ | Wheel Diameter(mm)             | 200                 |
| 0                     | Wheel Material                 | Polyurethane        |