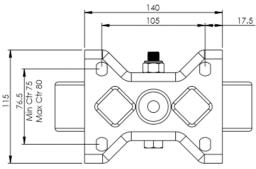

## **Dimensions**

## **Technical Specifications**

| Õ                     | Bearing Type                   | Ball Journal        |
|-----------------------|--------------------------------|---------------------|
| 5                     | Colour                         | No                  |
| 0                     | Hardness of Tread              | A92                 |
| KG                    | Load Capacity (kg)             | 800                 |
| KG<br>X4              | Max Load Capacity of 4 Castors | 2400                |
|                       | Plate Dimension Length (mm)    | 140                 |
|                       | Plate Dimension Width (mm)     | 110                 |
|                       | Plate Hole Centres Length (mm) | 105                 |
|                       | Plate Hole Centres Width (mm)  | 80/75               |
| ***                   | Plate Hole Diameter            | 10                  |
| Ô                     | Product Type                   | Top Plate Castors   |
| Į                     | Temperature Range              | -40 min to + 60 max |
| <u> </u>              | Thread Material                | No                  |
| <u>1</u>              | Total Castor Height            | 240                 |
|                       | Tread Width (mm)               | 50                  |
| $\odot$               | Wheel Centre                   | Cast Iron           |
| 0                     | Wheel Colour                   | Yellow              |
| $\overline{\bigcirc}$ | Wheel Diameter(mm)             | 200                 |
| 0                     | Wheel Material                 | Polyurethane        |