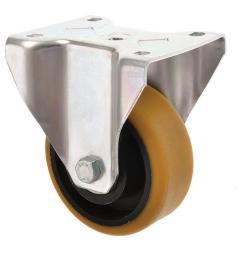

## 200mm Heavy Duty Fixed Castors Polyurethane Wheel 800kg 200-5050-SUB

These 200mm extra heavy duty fixed castors carry 800kgs each! Combine 4 to make loads over 2 tonne possible on these castors! Very strong fixed castors are made of a heavy duty pressed steel zinc plated, housing a 200mm polyurethane wheel mounted on a cast iron centre. These industrial fixed castor wheels runs on ball journal bearings, making the heavier loads easier to move. These castors are suitable for a range of very heavy duty applications!