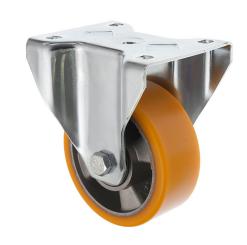

## 200mm Heavy Duty Fixed Castors with Polyurethane Wheel 800kg

200-5050-PAL

These 200mm extra heavy duty fixed castors can carry 800kgs each, and are made of a heavy duty pressed steel zinc plated, housing a 8" ( 200mm) polyurethane wheel mounted on an aluminium centre. This fixed castor wheel runs on ball journal bearings, making the heavier loads easier to move. These castors are suitable for a range of heavy duty applications. Combine 4 heavy duty fixed castor wheels to carry 2.4tonnes. These heavyweight castors are in stock for next day delivery!