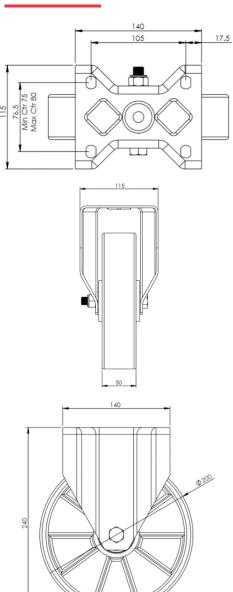

## **Technical Specifications**

|                    | Bearing Type                   | Ball Journal        |
|--------------------|--------------------------------|---------------------|
| <b>S</b>           | Colour                         | No                  |
| 0                  | Hardness of Tread              | A92                 |
| KG                 | Load Capacity (kg)             | 800                 |
| KG<br>X4           | Max Load Capacity of 4 Castors | 2400                |
| ∑ <                | Plate Dimension Length (mm)    | 140                 |
|                    | Plate Dimension Width (mm)     | 110                 |
|                    | Plate Hole Centres Length (mm) | 105                 |
| ) i                | Plate Hole Centres Width (mm)  | 80/75               |
| W/K                | Plate Hole Diameter            | 10                  |
|                    | Product Type                   | Top Plate Castors   |
|                    | Temperature Range              | -20 min to + 60 max |
| 1                  | Thread Material                | No                  |
| <u>w</u> 1         | Total Castor Height            | 240                 |
| → P <sub>4</sub> - | Tread Width (mm)               | 50                  |
| <b>(S)</b>         | Wheel Centre                   | Aluminium           |
| 0                  | Wheel Colour                   | Yellow              |
| <u></u>            | Wheel Diameter(mm)             | 200                 |
| 0                  | Wheel Material                 | Polyurethane        |
|                    |                                |                     |

## **Dimensions**