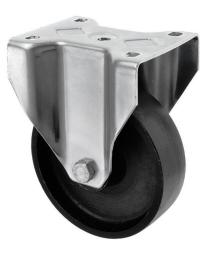

## 200mm Fixed Heavy Duty Cast Iron Castors 800kg 200-5050-CIB

This 200mm extra heavy duty fixed castors carry 800kgs each, made of a heavy-duty pressed steel zinc plated, housing a heavy-duty 200mm (8") cast iron wheel. This fixed caster wheel runs on ball bearings, making heavier loads easier to move. These 8" fixed cast iron castors are suitable for a range of heavy-duty applications. Combine 4 metal castors from this range to carry over 2.4 tonnes. Overall height 240mm and 4 x M10 Bolt fixing plate for easy attachment.