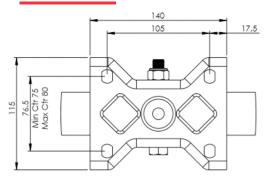

## **Dimensions**

## **Technical Specifications**

| Ô                     | Bearing Type                   | Roller             |
|-----------------------|--------------------------------|--------------------|
| 52                    | Colour                         | No                 |
| KG                    | Load Capacity (kg)             | 800                |
| KG 44                 | Max Load Capacity of 4 Castors | 2400               |
|                       | Plate Dimension Length (mm)    | 140                |
|                       | Plate Dimension Width (mm)     | 110                |
|                       | Plate Hole Centres Length (mm) | 105                |
|                       | Plate Hole Centres Width (mm)  | 80/75              |
| W.                    | Plate Hole Diameter            | 10                 |
| Ş                     | Product Type                   | Top Plate Castors  |
| 5                     | Swivel Radius                  | 160                |
| Į                     | Temperature Range              | -20 min to +60 max |
| <u> </u>              | Thread Material                | No                 |
| <u>2</u>              | Total Castor Height            | 240                |
|                       | Tread Width (mm)               | 45                 |
| $\odot$               | Wheel Centre                   | Cast Iron          |
| 0                     | Wheel Colour                   | Cast Iron          |
| $\overline{\bigcirc}$ | Wheel Diameter(mm)             | 200                |
| 0                     | Wheel Material                 | Cast Iron          |