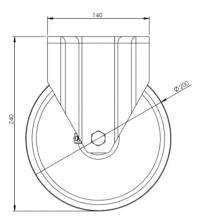

## **Dimensions**

## **Technical Specifications**

| Ô                     | Bearing Type                   | Roller             |
|-----------------------|--------------------------------|--------------------|
| 52                    | Colour                         | No                 |
| KG                    | Load Capacity (kg)             | 800                |
| KG 44                 | Max Load Capacity of 4 Castors | 2400               |
|                       | Plate Dimension Length (mm)    | 140                |
|                       | Plate Dimension Width (mm)     | 110                |
|                       | Plate Hole Centres Length (mm) | 105                |
|                       | Plate Hole Centres Width (mm)  | 80/75              |
| W.                    | Plate Hole Diameter            | 10                 |
| Ş                     | Product Type                   | Top Plate Castors  |
| 5                     | Swivel Radius                  | 160                |
| Į                     | Temperature Range              | -20 min to +60 max |
| <u> </u>              | Thread Material                | No                 |
| <u>2</u>              | Total Castor Height            | 240                |
|                       | Tread Width (mm)               | 45                 |
| $\odot$               | Wheel Centre                   | Cast Iron          |
| 0                     | Wheel Colour                   | Cast Iron          |
| $\overline{\bigcirc}$ | Wheel Diameter(mm)             | 200                |
| 0                     | Wheel Material                 | Cast Iron          |