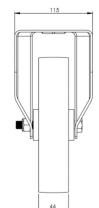

## **Dimensions**

## **Technical Specifications**

| Ô                     | Bearing Type                   | Roller             |
|-----------------------|--------------------------------|--------------------|
| 52                    | Colour                         | No                 |
| KG                    | Load Capacity (kg)             | 800                |
| KG 44                 | Max Load Capacity of 4 Castors | 2400               |
|                       | Plate Dimension Length (mm)    | 140                |
|                       | Plate Dimension Width (mm)     | 110                |
|                       | Plate Hole Centres Length (mm) | 105                |
|                       | Plate Hole Centres Width (mm)  | 80/75              |
| W.                    | Plate Hole Diameter            | 10                 |
| Ş                     | Product Type                   | Top Plate Castors  |
| 5                     | Swivel Radius                  | 160                |
| Į                     | Temperature Range              | -20 min to +60 max |
| <u> </u>              | Thread Material                | No                 |
| <u>2</u>              | Total Castor Height            | 240                |
|                       | Tread Width (mm)               | 45                 |
| $\odot$               | Wheel Centre                   | Cast Iron          |
| 0                     | Wheel Colour                   | Cast Iron          |
| $\overline{\bigcirc}$ | Wheel Diameter(mm)             | 200                |
| 0                     | Wheel Material                 | Cast Iron          |