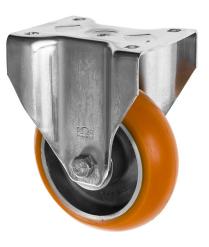

## 200mm Apex Heavy Duty Fixed Castors with Polyurethane Wheel 200-5050-APEX

These 200mm extra heavy duty castors can carry 544kgs each, and are made of a heavy duty pressed steel zinc plated, housing a 8" polyurethane wheel mounted on an aluminium centre. This fixed caster runs on ball journal bearings, making the heavier loads easier to move.

## **Technical Specifications**

| Õ          | Bearing Type                   | Ball Journal        |
|------------|--------------------------------|---------------------|
| 6          | Colour                         | No                  |
| 0          | Hardness of Tread              | A92                 |
| KG         | Load Capacity (kg)             | 544                 |
| ×a<br>x4   | Max Load Capacity of 4 Castors | 1632                |
|            | Plate Dimension Length (mm)    | 140                 |
|            | Plate Dimension Width (mm)     | 110                 |
|            | Plate Hole Centres Length (mm) | 105                 |
|            | Plate Hole Centres Width (mm)  | 80/75               |
| *          | Plate Hole Diameter            | 10                  |
| \$         | Product Type                   | Top Plate Castors   |
| J          | Temperature Range              | -20 min to + 60 max |
| <u>.</u>   | Thread Material                | No                  |
| <u>s</u> i | Total Castor Height            | 240                 |
|            | Tread Width (mm)               | 50                  |
| $\odot$    | Wheel Centre                   | Aluminium           |
| $\odot$    | Wheel Colour                   | Yellow              |
| <u>.</u>   | Wheel Diameter(mm)             | 200                 |
| 0          | Wheel Material                 | Polyurethane        |