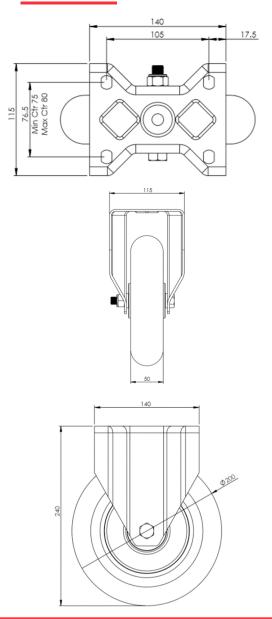

## **Technical Specifications**

| Õ          | Bearing Type                   | Ball Journal        |
|------------|--------------------------------|---------------------|
| 6          | Colour                         | No                  |
| 0          | Hardness of Tread              | A92                 |
| KG         | Load Capacity (kg)             | 544                 |
| ×a<br>x4   | Max Load Capacity of 4 Castors | 1632                |
|            | Plate Dimension Length (mm)    | 140                 |
|            | Plate Dimension Width (mm)     | 110                 |
|            | Plate Hole Centres Length (mm) | 105                 |
|            | Plate Hole Centres Width (mm)  | 80/75               |
| *          | Plate Hole Diameter            | 10                  |
| \$         | Product Type                   | Top Plate Castors   |
| J          | Temperature Range              | -20 min to + 60 max |
| <u>.</u>   | Thread Material                | No                  |
| <u>s</u> i | Total Castor Height            | 240                 |
|            | Tread Width (mm)               | 50                  |
| $\odot$    | Wheel Centre                   | Aluminium           |
| $\odot$    | Wheel Colour                   | Yellow              |
| <u>.</u>   | Wheel Diameter(mm)             | 200                 |
| 0          | Wheel Material                 | Polyurethane        |

## **Dimensions**

Email: sales@rosscastors.co.uk

Ross Handling 1 Tuxford Road Leicester LE4 9TZ