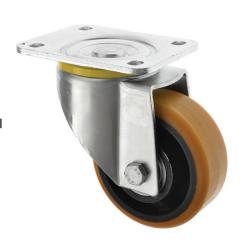

## 200mm Heavy Duty Castors Polyurethane Wheel 800kg

200-5000-SUB

200mm extra heavy duty swivel castor made of a heavy duty pressed steel zinc plated, housing a polyurethane wheel on a cast iron centre. This swivel castor wheel runs on ball journal bearings, making heavier loads easier to move. These casters are suitable for a range of heavy duty applications.