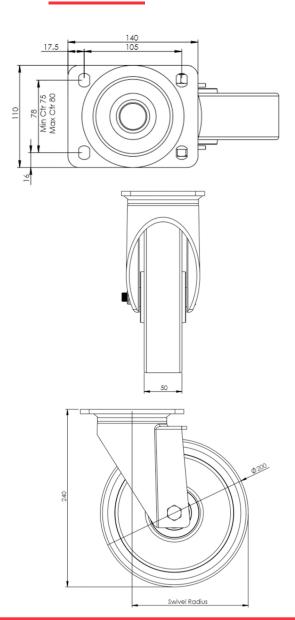

## **Technical Specifications**

|                                                | Bearing Type                                                                                                         | Ball Journal                                       |
|------------------------------------------------|----------------------------------------------------------------------------------------------------------------------|----------------------------------------------------|
| 59                                             | Colour                                                                                                               | No                                                 |
| 0                                              | Hardness of Tread                                                                                                    | A92                                                |
| KG                                             | Load Capacity (kg)                                                                                                   | 800                                                |
| xq<br>x4                                       | Max Load Capacity of 4 Castors                                                                                       | 2400                                               |
| (a) (b) (c) (c) (c) (c) (c) (c) (c) (c) (c) (c | Plate Dimension Length (mm)                                                                                          | 140                                                |
|                                                | Plate Dimension Width (mm)                                                                                           | 110                                                |
|                                                | Plate Hole Centres Length (mm)                                                                                       | 105                                                |
|                                                | Plate Hole Centres Width (mm)                                                                                        | 80/75                                              |
| */K                                            | Plate Hole Diameter                                                                                                  | 10                                                 |
| 40.                                            |                                                                                                                      |                                                    |
| ٥                                              | Product Type                                                                                                         | Top Plate Castors                                  |
| <b>₩</b>                                       | Product Type Swivel Radius                                                                                           | Top Plate Castors                                  |
| 14-14                                          |                                                                                                                      |                                                    |
| 3                                              | Swivel Radius                                                                                                        | 155                                                |
|                                                | Swivel Radius Temperature Range                                                                                      | 155<br>-40 min to + 60 max                         |
|                                                | Swivel Radius Temperature Range Thread Material                                                                      | 155<br>-40 min to + 60 max<br>No                   |
|                                                | Swivel Radius Temperature Range Thread Material Total Castor Height                                                  | 155<br>-40 min to + 60 max<br>No<br>240            |
|                                                | Swivel Radius Temperature Range Thread Material Total Castor Height Tread Width (mm)                                 | 155 -40 min to + 60 max No 240 50                  |
|                                                | Swivel Radius  Temperature Range  Thread Material  Total Castor Height  Tread Width (mm)  Wheel Centre               | 155 -40 min to + 60 max No 240 50 Cast Iron        |
|                                                | Swivel Radius  Temperature Range  Thread Material  Total Castor Height  Tread Width (mm)  Wheel Centre  Wheel Colour | 155 -40 min to + 60 max No 240 50 Cast Iron Yellow |

## **Dimensions**