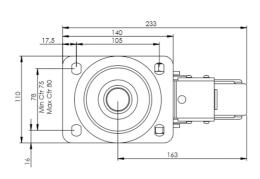

## **Technical Specifications**

| Õ                     | Bearing Type                   | Ball Journal       |
|-----------------------|--------------------------------|--------------------|
|                       | Colour                         | No                 |
| 0                     | Hardness of Tread              | 92 shore A         |
| KG                    | Load Capacity (kg)             | 800                |
| Ka<br>X4              | Max Load Capacity of 4 Castors | 2400               |
|                       | Plate Dimension Length (mm)    | 140                |
|                       | Plate Dimension Width (mm)     | 110                |
|                       | Plate Hole Centres Length (mm) | 105                |
|                       | Plate Hole Centres Width (mm)  | 80/75              |
| *                     | Plate Hole Diameter            | 10                 |
| Ş                     | Product Type                   | Top Plate Castors  |
| 3                     | Swivel Radius                  | 160                |
| Į                     | Temperature Range              | -40 min to +60 max |
| <u>.</u>              | Thread Material                | No                 |
| <u>s</u> i            | Total Castor Height            | 240                |
|                       | Tread Width (mm)               | 50                 |
| $\odot$               | Wheel Centre                   | Cast Iron          |
| 0                     | Wheel Colour                   | Yellow             |
| ÷                     |                                |                    |
| $\overline{\bigcirc}$ | Wheel Diameter(mm)             | 200                |

## Dimensions

Ross Handling 1 Tuxford Road Leicester LE4 9TZ