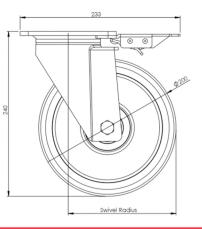

## **Technical Specifications**

| Õ                     | Bearing Type                   | Ball Journal       |
|-----------------------|--------------------------------|--------------------|
|                       | Colour                         | No                 |
| 0                     | Hardness of Tread              | 92 shore A         |
| KG                    | Load Capacity (kg)             | 800                |
| Ka<br>X4              | Max Load Capacity of 4 Castors | 2400               |
|                       | Plate Dimension Length (mm)    | 140                |
|                       | Plate Dimension Width (mm)     | 110                |
|                       | Plate Hole Centres Length (mm) | 105                |
|                       | Plate Hole Centres Width (mm)  | 80/75              |
| *                     | Plate Hole Diameter            | 10                 |
| Ş                     | Product Type                   | Top Plate Castors  |
| 3                     | Swivel Radius                  | 160                |
| Į                     | Temperature Range              | -40 min to +60 max |
| <u>.</u>              | Thread Material                | No                 |
| <u>s</u> i            | Total Castor Height            | 240                |
|                       | Tread Width (mm)               | 50                 |
| $\odot$               | Wheel Centre                   | Cast Iron          |
| 0                     | Wheel Colour                   | Yellow             |
| ÷                     |                                |                    |
| $\overline{\bigcirc}$ | Wheel Diameter(mm)             | 200                |

## Dimensions

Ross Handling 1 Tuxford Road Leicester LE4 9TZ