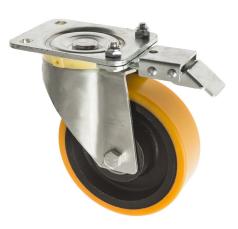

## Heavy Duty Castors Directional Lock -200mm Polyurethane Castor Wheel 200-5000-SUB/D

Directional Lock added to our 200mm polyurethane castors. Directional lock is a way of making a swivel castor into a fixed castor temporarily - by locking the swivel head but not the wheel which means castor moves in one direction. Directional lock castors are great for cornering or pivoting. Can be added to just one trolley wheel - usually front left of the trolley if left cornering or front right if right cornering.