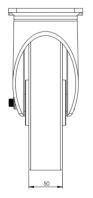

## **Technical Specifications**

| Õ                     | Bearing Type                   | Ball Journal       |
|-----------------------|--------------------------------|--------------------|
|                       | Colour                         | No                 |
| 0                     | Hardness of Tread              | 92 shore A         |
| KG                    | Load Capacity (kg)             | 800                |
| Ka<br>X4              | Max Load Capacity of 4 Castors | 2400               |
|                       | Plate Dimension Length (mm)    | 140                |
|                       | Plate Dimension Width (mm)     | 110                |
|                       | Plate Hole Centres Length (mm) | 105                |
|                       | Plate Hole Centres Width (mm)  | 80/75              |
| *                     | Plate Hole Diameter            | 10                 |
| Ş                     | Product Type                   | Top Plate Castors  |
| 3                     | Swivel Radius                  | 160                |
| Į                     | Temperature Range              | -40 min to +60 max |
| <u>.</u>              | Thread Material                | No                 |
| <u>s</u> i            | Total Castor Height            | 240                |
|                       | Tread Width (mm)               | 50                 |
| $\odot$               | Wheel Centre                   | Cast Iron          |
| 0                     | Wheel Colour                   | Yellow             |
| ÷                     |                                |                    |
| $\overline{\bigcirc}$ | Wheel Diameter(mm)             | 200                |

## Dimensions

Ross Handling 1 Tuxford Road Leicester LE4 9TZ