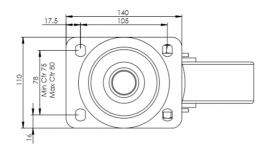

## **Technical Specifications**

|           | Bearing Type                                                                                                         | Ball Journal                                       |
|-----------|----------------------------------------------------------------------------------------------------------------------|----------------------------------------------------|
| <b>53</b> | Colour                                                                                                               | No                                                 |
| 0         | Hardness of Tread                                                                                                    | A92                                                |
| KG        | Load Capacity (kg)                                                                                                   | 800                                                |
| xq<br>x4  | Max Load Capacity of 4 Castors                                                                                       | 2400                                               |
| (h) (h)   | Plate Dimension Length (mm)                                                                                          | 140                                                |
|           | Plate Dimension Width (mm)                                                                                           | 110                                                |
|           | Plate Hole Centres Length (mm)                                                                                       | 105                                                |
| 7         | Plate Hole Centres Width (mm)                                                                                        | 80/75                                              |
| W.        | Plate Hole Diameter                                                                                                  | 10                                                 |
| ٠         | Product Type                                                                                                         | Top Plate Castors                                  |
| 494       | · · · · · · · · · · · · · · · · · · ·                                                                                | •                                                  |
| Ü         | Swivel Radius                                                                                                        | 155                                                |
|           |                                                                                                                      |                                                    |
| 3         | Swivel Radius                                                                                                        | 155                                                |
|           | Swivel Radius Temperature Range                                                                                      | 155<br>-20 min to + 60 max                         |
|           | Swivel Radius Temperature Range Thread Material                                                                      | 155<br>-20 min to + 60 max<br>No                   |
|           | Swivel Radius Temperature Range Thread Material Total Castor Height                                                  | 155<br>-20 min to + 60 max<br>No<br>240            |
|           | Swivel Radius  Temperature Range  Thread Material  Total Castor Height  Tread Width (mm)                             | 155<br>-20 min to + 60 max<br>No<br>240<br>50      |
|           | Swivel Radius  Temperature Range  Thread Material  Total Castor Height  Tread Width (mm)  Wheel Centre               | 155 -20 min to + 60 max No 240 50 Aluminium        |
|           | Swivel Radius  Temperature Range  Thread Material  Total Castor Height  Tread Width (mm)  Wheel Centre  Wheel Colour | 155 -20 min to + 60 max No 240 50 Aluminium Yellow |

## **Dimensions**