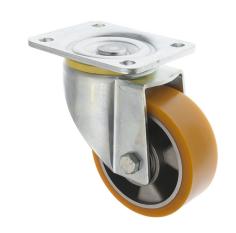

## 200mm Heavy Duty Swivel Castors Polyurethane Aluminium Wheel 800kg

## 200-5000-PAL

These 200mm extra heavy duty polyurethane swivel castors made of a heavy duty pressed steel zinc plated, housing a polyurethane wheel on an aluminium centre. Each of these castors carry 800kgs each, overall height 240mm, 4 x M10 Bolt Fixing plate for easy attachment. This heavy duty swiveling castor wheel runs on ball journal bearings, making heavier loads easier to move. These castors are suitable for a range of heavy duty applications combine 4 of these castors to carry 2.4 tonnes castors.