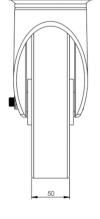

## **Technical Specifications**

|           | Bearing Type                                                                                                         | Ball Journal                                       |
|-----------|----------------------------------------------------------------------------------------------------------------------|----------------------------------------------------|
| <b>53</b> | Colour                                                                                                               | No                                                 |
| 0         | Hardness of Tread                                                                                                    | A92                                                |
| KG        | Load Capacity (kg)                                                                                                   | 800                                                |
| xq<br>x4  | Max Load Capacity of 4 Castors                                                                                       | 2400                                               |
| (h) (h)   | Plate Dimension Length (mm)                                                                                          | 140                                                |
|           | Plate Dimension Width (mm)                                                                                           | 110                                                |
|           | Plate Hole Centres Length (mm)                                                                                       | 105                                                |
| 7         | Plate Hole Centres Width (mm)                                                                                        | 80/75                                              |
| W.        | Plate Hole Diameter                                                                                                  | 10                                                 |
| ٠         | Product Type                                                                                                         | Top Plate Castors                                  |
| 494       | · · · · · · · · · · · · · · · · · · ·                                                                                | •                                                  |
| Ü         | Swivel Radius                                                                                                        | 155                                                |
|           |                                                                                                                      |                                                    |
| 3         | Swivel Radius                                                                                                        | 155                                                |
|           | Swivel Radius Temperature Range                                                                                      | 155<br>-20 min to + 60 max                         |
|           | Swivel Radius Temperature Range Thread Material                                                                      | 155<br>-20 min to + 60 max<br>No                   |
|           | Swivel Radius Temperature Range Thread Material Total Castor Height                                                  | 155<br>-20 min to + 60 max<br>No<br>240            |
|           | Swivel Radius  Temperature Range  Thread Material  Total Castor Height  Tread Width (mm)                             | 155<br>-20 min to + 60 max<br>No<br>240<br>50      |
|           | Swivel Radius  Temperature Range  Thread Material  Total Castor Height  Tread Width (mm)  Wheel Centre               | 155 -20 min to + 60 max No 240 50 Aluminium        |
|           | Swivel Radius  Temperature Range  Thread Material  Total Castor Height  Tread Width (mm)  Wheel Centre  Wheel Colour | 155 -20 min to + 60 max No 240 50 Aluminium Yellow |

## **Dimensions**