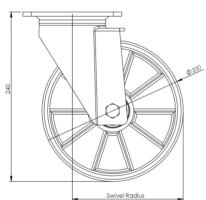

## **Technical Specifications**

|           | Bearing Type                                                                                                         | Ball Journal                                       |
|-----------|----------------------------------------------------------------------------------------------------------------------|----------------------------------------------------|
| <b>53</b> | Colour                                                                                                               | No                                                 |
| 0         | Hardness of Tread                                                                                                    | A92                                                |
| KG        | Load Capacity (kg)                                                                                                   | 800                                                |
| xq<br>x4  | Max Load Capacity of 4 Castors                                                                                       | 2400                                               |
| (h) (h)   | Plate Dimension Length (mm)                                                                                          | 140                                                |
|           | Plate Dimension Width (mm)                                                                                           | 110                                                |
|           | Plate Hole Centres Length (mm)                                                                                       | 105                                                |
| 7         | Plate Hole Centres Width (mm)                                                                                        | 80/75                                              |
| W.        | Plate Hole Diameter                                                                                                  | 10                                                 |
| ٠         | Product Type                                                                                                         | Top Plate Castors                                  |
| 494       | · · · · · · · · · · · · · · · · · · ·                                                                                | •                                                  |
| Ü         | Swivel Radius                                                                                                        | 155                                                |
|           |                                                                                                                      |                                                    |
| 3         | Swivel Radius                                                                                                        | 155                                                |
|           | Swivel Radius Temperature Range                                                                                      | 155<br>-20 min to + 60 max                         |
|           | Swivel Radius Temperature Range Thread Material                                                                      | 155<br>-20 min to + 60 max<br>No                   |
|           | Swivel Radius Temperature Range Thread Material Total Castor Height                                                  | 155<br>-20 min to + 60 max<br>No<br>240            |
|           | Swivel Radius  Temperature Range  Thread Material  Total Castor Height  Tread Width (mm)                             | 155<br>-20 min to + 60 max<br>No<br>240<br>50      |
|           | Swivel Radius  Temperature Range  Thread Material  Total Castor Height  Tread Width (mm)  Wheel Centre               | 155 -20 min to + 60 max No 240 50 Aluminium        |
|           | Swivel Radius  Temperature Range  Thread Material  Total Castor Height  Tread Width (mm)  Wheel Centre  Wheel Colour | 155 -20 min to + 60 max No 240 50 Aluminium Yellow |

## **Dimensions**