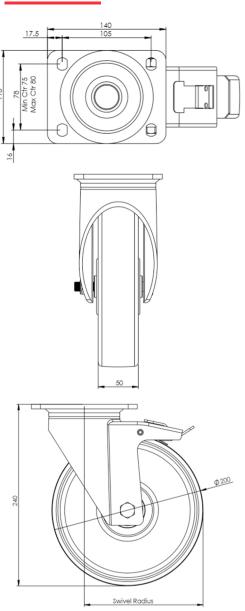

## **Technical Specifications**

|                | Bearing Type                   | Ball Journal        |
|----------------|--------------------------------|---------------------|
|                | Colour                         | No                  |
| 0              | Hardness of Tread              | D75                 |
| KG             | Load Capacity (kg)             | 800                 |
| ×g<br>×4       | Max Load Capacity of 4 Castors | 2400                |
| \(\sigma\) (1) | Plate Dimension Length (mm)    | 140                 |
|                | Plate Dimension Width (mm)     | 110                 |
|                | Plate Hole Centres Length (mm) | 105                 |
|                | Plate Hole Centres Width (mm)  | 80/75               |
| W.             | Plate Hole Diameter            | 10                  |
| ٥              | Product Type                   | Top Plate Castors   |
| 3              | Swivel Radius                  | 160                 |
| Į.             | Temperature Range              | -40 min to + 80 max |
| 1              | Thread Material                | No                  |
| <u>\$</u> ]    | Total Castor Height            | 240                 |
| <u>,0</u>      | Tread Width (mm)               | 50                  |
| <b>(S)</b>     | Wheel Centre                   | Polyamide           |
| 0              | Wheel Colour                   | White               |
| <u></u>        | Wheel Diameter(mm)             | 200                 |
| <b>M</b>       | and the contract               |                     |
| U              | Wheel Material                 | Nylon               |

## **Dimensions**