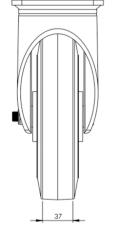

## **Technical Specifications**

|          | Bearing Type                                                                                                         | Ball Journal                                    |
|----------|----------------------------------------------------------------------------------------------------------------------|-------------------------------------------------|
| 50       | Colour                                                                                                               | No                                              |
| 0        | Hardness of Tread                                                                                                    | A67                                             |
| KG       | Load Capacity (kg)                                                                                                   | 500                                             |
| KG<br>X4 | Max Load Capacity of 4 Castors                                                                                       | 1500                                            |
|          | Plate Dimension Length (mm)                                                                                          | 140                                             |
|          | Plate Dimension Width (mm)                                                                                           | 110                                             |
|          | Plate Hole Centres Length (mm)                                                                                       | 105                                             |
|          | Plate Hole Centres Width (mm)                                                                                        | 80/75                                           |
| W.       | Plate Hole Diameter                                                                                                  | 10                                              |
| 49h      | Dan dust Tunn                                                                                                        | Top Plate Castors                               |
| ٥        | Product Type                                                                                                         | Top Plate Castors                               |
| <b>₩</b> | Swivel Radius                                                                                                        | 155                                             |
|          |                                                                                                                      | ·                                               |
| ₫        | Swivel Radius                                                                                                        | 155                                             |
| <b>₹</b> | Swivel Radius Temperature Range                                                                                      | 155<br>-20 min to +85 max                       |
|          | Swivel Radius Temperature Range Thread Material                                                                      | 155<br>-20 min to +85 max<br>No                 |
|          | Swivel Radius Temperature Range Thread Material Total Castor Height                                                  | 155<br>-20 min to +85 max<br>No<br>240          |
|          | Swivel Radius  Temperature Range  Thread Material  Total Castor Height  Tread Width (mm)                             | 155<br>-20 min to +85 max<br>No<br>240<br>40    |
|          | Swivel Radius  Temperature Range  Thread Material  Total Castor Height  Tread Width (mm)  Wheel Centre               | 155 -20 min to +85 max No 240 40 Aluminum       |
|          | Swivel Radius  Temperature Range  Thread Material  Total Castor Height  Tread Width (mm)  Wheel Centre  Wheel Colour | 155 -20 min to +85 max No 240 40 Aluminum Black |

## **Dimensions**