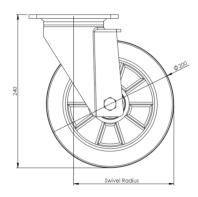

## **Technical Specifications**

|          | Bearing Type                                                                                                         | Ball Journal                                    |
|----------|----------------------------------------------------------------------------------------------------------------------|-------------------------------------------------|
| 50       | Colour                                                                                                               | No                                              |
| 0        | Hardness of Tread                                                                                                    | A67                                             |
| KG       | Load Capacity (kg)                                                                                                   | 500                                             |
| KG<br>X4 | Max Load Capacity of 4 Castors                                                                                       | 1500                                            |
|          | Plate Dimension Length (mm)                                                                                          | 140                                             |
|          | Plate Dimension Width (mm)                                                                                           | 110                                             |
|          | Plate Hole Centres Length (mm)                                                                                       | 105                                             |
|          | Plate Hole Centres Width (mm)                                                                                        | 80/75                                           |
| W.       | Plate Hole Diameter                                                                                                  | 10                                              |
| 49h      | Dan dust Tunn                                                                                                        | Top Plate Castors                               |
| ٥        | Product Type                                                                                                         | Top Plate Castors                               |
| <b>₩</b> | Swivel Radius                                                                                                        | 155                                             |
|          |                                                                                                                      | ·                                               |
| ₫        | Swivel Radius                                                                                                        | 155                                             |
| <b>₹</b> | Swivel Radius Temperature Range                                                                                      | 155<br>-20 min to +85 max                       |
|          | Swivel Radius Temperature Range Thread Material                                                                      | 155<br>-20 min to +85 max<br>No                 |
|          | Swivel Radius Temperature Range Thread Material Total Castor Height                                                  | 155<br>-20 min to +85 max<br>No<br>240          |
|          | Swivel Radius  Temperature Range  Thread Material  Total Castor Height  Tread Width (mm)                             | 155<br>-20 min to +85 max<br>No<br>240<br>40    |
|          | Swivel Radius  Temperature Range  Thread Material  Total Castor Height  Tread Width (mm)  Wheel Centre               | 155 -20 min to +85 max No 240 40 Aluminum       |
|          | Swivel Radius  Temperature Range  Thread Material  Total Castor Height  Tread Width (mm)  Wheel Centre  Wheel Colour | 155 -20 min to +85 max No 240 40 Aluminum Black |

## **Dimensions**