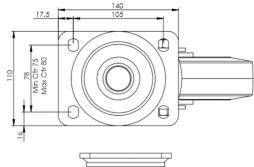

## **Technical Specifications**

|          | Bearing Type                                                                                                         | Ball Journal                                    |
|----------|----------------------------------------------------------------------------------------------------------------------|-------------------------------------------------|
| 50       | Colour                                                                                                               | No                                              |
| 0        | Hardness of Tread                                                                                                    | A67                                             |
| KG       | Load Capacity (kg)                                                                                                   | 500                                             |
| KG<br>X4 | Max Load Capacity of 4 Castors                                                                                       | 1500                                            |
|          | Plate Dimension Length (mm)                                                                                          | 140                                             |
|          | Plate Dimension Width (mm)                                                                                           | 110                                             |
|          | Plate Hole Centres Length (mm)                                                                                       | 105                                             |
|          | Plate Hole Centres Width (mm)                                                                                        | 80/75                                           |
| W.       | Plate Hole Diameter                                                                                                  | 10                                              |
| 49h      | Dan dust Tunn                                                                                                        | Top Plate Castors                               |
| ٥        | Product Type                                                                                                         | Top Plate Castors                               |
| <b>₩</b> | Swivel Radius                                                                                                        | 155                                             |
|          |                                                                                                                      | ·                                               |
| ₫        | Swivel Radius                                                                                                        | 155                                             |
| <b>₹</b> | Swivel Radius Temperature Range                                                                                      | 155<br>-20 min to +85 max                       |
|          | Swivel Radius Temperature Range Thread Material                                                                      | 155<br>-20 min to +85 max<br>No                 |
|          | Swivel Radius Temperature Range Thread Material Total Castor Height                                                  | 155<br>-20 min to +85 max<br>No<br>240          |
|          | Swivel Radius  Temperature Range  Thread Material  Total Castor Height  Tread Width (mm)                             | 155<br>-20 min to +85 max<br>No<br>240<br>40    |
|          | Swivel Radius  Temperature Range  Thread Material  Total Castor Height  Tread Width (mm)  Wheel Centre               | 155 -20 min to +85 max No 240 40 Aluminum       |
|          | Swivel Radius  Temperature Range  Thread Material  Total Castor Height  Tread Width (mm)  Wheel Centre  Wheel Colour | 155 -20 min to +85 max No 240 40 Aluminum Black |

## **Dimensions**