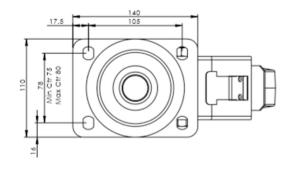

## **Technical Specifications**

| ٥                  | Bearing Type                   | Ball Journal       |
|--------------------|--------------------------------|--------------------|
| 59                 | Colour                         | No                 |
| 0                  | Hardness of Tread              | A67                |
| KG                 | Load Capacity (kg)             | 500                |
| KG<br>X4           | Max Load Capacity of 4 Castors | 1500               |
| \$ \$\frac{1}{2}\$ | Plate Dimension Length (mm)    | 140                |
|                    | Plate Dimension Width (mm)     | 110                |
|                    | Plate Hole Centres Length (mm) | 105                |
|                    | Plate Hole Centres Width (mm)  | 80/75              |
| W.                 | Plate Hole Diameter            | 10                 |
|                    | Product Type                   | Top Plate Castors  |
| ढ                  | Swivel Radius                  | 160                |
|                    | Temperature Range              | -20 min to +85 max |
|                    | Thread Material                | No                 |
| <u>&amp;</u> ]     | Total Castor Height            | 240                |
| .0.                | Tread Width (mm)               | 50                 |
|                    | Wheel Centre                   | Aluminum           |
| 0                  | Wheel Colour                   | Black              |
| <u></u>            | Wheel Diameter(mm)             | 200                |
| 0                  | Wheel Material                 | Rubber             |
|                    |                                |                    |

## **Dimensions**