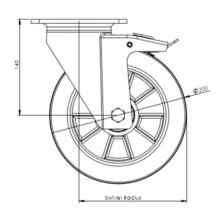

## **Technical Specifications**

| ٥                  | Bearing Type                   | Ball Journal       |
|--------------------|--------------------------------|--------------------|
| 59                 | Colour                         | No                 |
| 0                  | Hardness of Tread              | A67                |
| KG                 | Load Capacity (kg)             | 500                |
| KG<br>X4           | Max Load Capacity of 4 Castors | 1500               |
| \$ \$\frac{1}{2}\$ | Plate Dimension Length (mm)    | 140                |
|                    | Plate Dimension Width (mm)     | 110                |
|                    | Plate Hole Centres Length (mm) | 105                |
|                    | Plate Hole Centres Width (mm)  | 80/75              |
| W.                 | Plate Hole Diameter            | 10                 |
|                    | Product Type                   | Top Plate Castors  |
| ढ                  | Swivel Radius                  | 160                |
|                    | Temperature Range              | -20 min to +85 max |
|                    | Thread Material                | No                 |
| <u>&amp;</u> ]     | Total Castor Height            | 240                |
| .0.                | Tread Width (mm)               | 50                 |
|                    | Wheel Centre                   | Aluminum           |
| 0                  | Wheel Colour                   | Black              |
| <u></u>            | Wheel Diameter(mm)             | 200                |
| 0                  | Wheel Material                 | Rubber             |
|                    |                                |                    |

## **Dimensions**