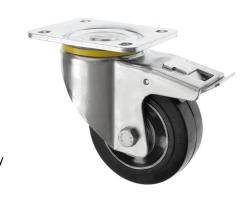

## 200-5000-HRT/SWB

This extra heavy duty castors are able to carry 500kgs each, overall height 240mm, 4 x M10 Bolt Fixing Plate, these lockable castors made of a heavy duty pressed steel zinc plated, housing a solid 200mm rubber wheel mounted on an aluminum centre. These industrial castor wheels runs on ball journal bearings, making the heavier loads easier to move. The foot operated wheel brake simultaneously brakes both the swivel castor head and the wheel. These heavy duty castors are suitable for a range of heavy industrial applications.