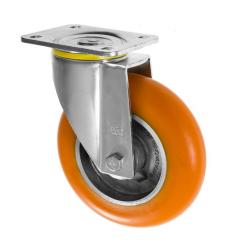

## **200mm Apex Heavy Duty Castors with Polyurethane Wheel**

## 200-5000-APEX

These 200mm extra heavy duty castors made of a heavy duty pressed steel zinc plated, housing a polyurethane wheel on an aluminium centre. Each of these swivel casters carry 800kgs each, overall height 240mm, 4 x M10 Bolt Fixing plate for easy attachment. This heavy duty castor wheel runs on ball journal bearings, making heavier loads easier to move.