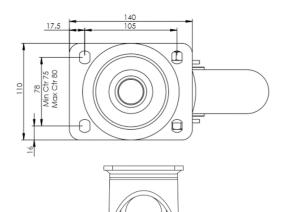

## **Technical Specifications**

|                | Bearing Type                   | Ball Journal        |
|----------------|--------------------------------|---------------------|
| <b>S</b>       | Colour                         | No                  |
| 0              | Hardness of Tread              | A92                 |
| KG             | Load Capacity (kg)             | 544                 |
| KG<br>X4       | Max Load Capacity of 4 Castors | 1632                |
| <u></u>        | Plate Dimension Length (mm)    | 140                 |
|                | Plate Dimension Width (mm)     | 110                 |
|                | Plate Hole Centres Length (mm) | 105                 |
|                | Plate Hole Centres Width (mm)  | 80/75               |
| W.             | Plate Hole Diameter            | 10                  |
|                | Product Type                   | Top Plate Castors   |
| ₫              | Swivel Radius                  | 155                 |
|                | Temperature Range              | -20 min to + 60 max |
|                | Thread Material                | No                  |
| <u>&amp;</u> ] | Total Castor Height            | 240                 |
|                | Tread Width (mm)               | 50                  |
| <b>(S)</b>     | Wheel Centre                   | Aluminium           |
| 0              | Wheel Colour                   | Yellow              |
| <u></u>        | Wheel Diameter(mm)             | 200                 |
| 0              | Wheel Material                 | Polyurethane        |
|                |                                |                     |

## **Dimensions**