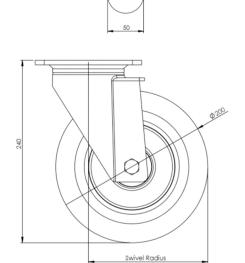

## **Technical Specifications**

|                | Bearing Type                   | Ball Journal        |
|----------------|--------------------------------|---------------------|
| <b>S</b>       | Colour                         | No                  |
| 0              | Hardness of Tread              | A92                 |
| KG             | Load Capacity (kg)             | 544                 |
| KG<br>X4       | Max Load Capacity of 4 Castors | 1632                |
| <u></u>        | Plate Dimension Length (mm)    | 140                 |
|                | Plate Dimension Width (mm)     | 110                 |
|                | Plate Hole Centres Length (mm) | 105                 |
|                | Plate Hole Centres Width (mm)  | 80/75               |
| W.             | Plate Hole Diameter            | 10                  |
|                | Product Type                   | Top Plate Castors   |
| ₫              | Swivel Radius                  | 155                 |
|                | Temperature Range              | -20 min to + 60 max |
|                | Thread Material                | No                  |
| <u>&amp;</u> ] | Total Castor Height            | 240                 |
|                | Tread Width (mm)               | 50                  |
| <b>(S)</b>     | Wheel Centre                   | Aluminium           |
| 0              | Wheel Colour                   | Yellow              |
| <u></u>        | Wheel Diameter(mm)             | 200                 |
| 0              | Wheel Material                 | Polyurethane        |
|                |                                |                     |

## **Dimensions**