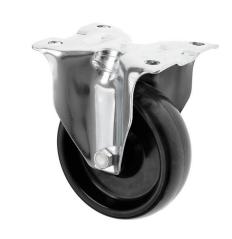

## **200mm Fixed Castor High Temperature Resistant Phenolic Resin Wheel**

200-3368-TH

This 200mm medium duty fixed top plate castors with a termotex phenolic resin wheel suitable for medium/heavy duty applications, medical equipment, catering equipment and food manufacturing trolleys. The zinc plated castors are strong and durable and the termotex phenolic resin wheels are resistant to temperatures from -40C to +180C maximum.

## **Technical Specifications**

| 6 <sup>0</sup> 2 | Bearing Type                                 | Plain                               |
|------------------|----------------------------------------------|-------------------------------------|
|                  |                                              |                                     |
| <b>53</b>        | Colour                                       | No                                  |
| 0                | Hardness of Tread                            | D85                                 |
| KG               | Load Capacity (kg)                           | 300                                 |
| KG<br>X4         | Max Load Capacity of 4 Castors               | 900                                 |
|                  | Plate Dimension Length (mm)                  | 140                                 |
|                  | Plate Dimension Width (mm)                   | 110                                 |
|                  | Plate Hole Centres Length (mm)               | 105                                 |
|                  | Plate Hole Centres Width (mm)                | 80                                  |
| N.               | Plate Hole Diameter                          | 10                                  |
| ٥                | Product Type                                 | Top Plate Castors                   |
|                  | Temperature Range                            | -40 min to + 180 max                |
| 1                | Thread Material                              | No                                  |
|                  |                                              |                                     |
| <u>w</u>         | Total Castor Height                          | 240                                 |
| <u>₩</u>         | Total Castor Height Tread Width (mm)         | 240                                 |
|                  | <del>_</del>                                 |                                     |
| ,P.              | Tread Width (mm)                             | 50                                  |
| ,P.              | Tread Width (mm) Wheel Centre                | 50<br>Black Phenolic Resin          |
| Φ.<br>⑤          | Tread Width (mm)  Wheel Centre  Wheel Colour | 50<br>Black Phenolic Resin<br>Black |