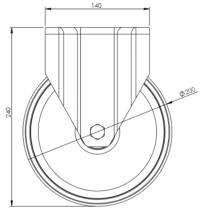

## **Technical Specifications**

| 6 <sup>0</sup> 2 | Bearing Type                                 | Plain                               |
|------------------|----------------------------------------------|-------------------------------------|
|                  |                                              |                                     |
| <b>53</b>        | Colour                                       | No                                  |
| 0                | Hardness of Tread                            | D85                                 |
| KG               | Load Capacity (kg)                           | 300                                 |
| KG<br>X4         | Max Load Capacity of 4 Castors               | 900                                 |
|                  | Plate Dimension Length (mm)                  | 140                                 |
|                  | Plate Dimension Width (mm)                   | 110                                 |
|                  | Plate Hole Centres Length (mm)               | 105                                 |
|                  | Plate Hole Centres Width (mm)                | 80                                  |
| N.               | Plate Hole Diameter                          | 10                                  |
| ٥                | Product Type                                 | Top Plate Castors                   |
|                  | Temperature Range                            | -40 min to + 180 max                |
| 1                | Thread Material                              | No                                  |
|                  |                                              |                                     |
| <u>w</u>         | Total Castor Height                          | 240                                 |
| <u>₩</u>         | Total Castor Height Tread Width (mm)         | 240                                 |
|                  | <del>_</del>                                 |                                     |
| ,P.              | Tread Width (mm)                             | 50                                  |
| ,P.              | Tread Width (mm) Wheel Centre                | 50<br>Black Phenolic Resin          |
| Φ.<br>⑤          | Tread Width (mm)  Wheel Centre  Wheel Colour | 50<br>Black Phenolic Resin<br>Black |

## **Dimensions**