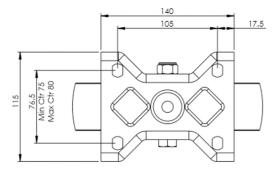

## **Technical Specifications**

| 6 <sup>0</sup> 2 | Bearing Type                                 | Plain                               |
|------------------|----------------------------------------------|-------------------------------------|
|                  |                                              |                                     |
| <b>53</b>        | Colour                                       | No                                  |
| 0                | Hardness of Tread                            | D85                                 |
| KG               | Load Capacity (kg)                           | 300                                 |
| KG<br>X4         | Max Load Capacity of 4 Castors               | 900                                 |
|                  | Plate Dimension Length (mm)                  | 140                                 |
|                  | Plate Dimension Width (mm)                   | 110                                 |
|                  | Plate Hole Centres Length (mm)               | 105                                 |
|                  | Plate Hole Centres Width (mm)                | 80                                  |
| N.               | Plate Hole Diameter                          | 10                                  |
| ٥                | Product Type                                 | Top Plate Castors                   |
|                  | Temperature Range                            | -40 min to + 180 max                |
| 1                | Thread Material                              | No                                  |
|                  |                                              |                                     |
| <u>w</u>         | Total Castor Height                          | 240                                 |
| <u>₩</u>         | Total Castor Height Tread Width (mm)         | 240                                 |
|                  | <del>_</del>                                 |                                     |
| ,P.              | Tread Width (mm)                             | 50                                  |
| ,P.              | Tread Width (mm) Wheel Centre                | 50<br>Black Phenolic Resin          |
| Φ.<br>⑤          | Tread Width (mm)  Wheel Centre  Wheel Colour | 50<br>Black Phenolic Resin<br>Black |

## **Dimensions**