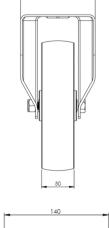

## **Technical Specifications**

| 6 <sup>0</sup> 2 | Bearing Type                                 | Plain                               |
|------------------|----------------------------------------------|-------------------------------------|
|                  |                                              |                                     |
| <b>53</b>        | Colour                                       | No                                  |
| 0                | Hardness of Tread                            | D85                                 |
| KG               | Load Capacity (kg)                           | 300                                 |
| KG<br>X4         | Max Load Capacity of 4 Castors               | 900                                 |
|                  | Plate Dimension Length (mm)                  | 140                                 |
|                  | Plate Dimension Width (mm)                   | 110                                 |
|                  | Plate Hole Centres Length (mm)               | 105                                 |
|                  | Plate Hole Centres Width (mm)                | 80                                  |
| N.               | Plate Hole Diameter                          | 10                                  |
| ٥                | Product Type                                 | Top Plate Castors                   |
|                  | Temperature Range                            | -40 min to + 180 max                |
| 1                | Thread Material                              | No                                  |
|                  |                                              |                                     |
| <u>w</u>         | Total Castor Height                          | 240                                 |
| <u>₩</u>         | Total Castor Height Tread Width (mm)         | 240                                 |
|                  | <del>_</del>                                 |                                     |
| ,P.              | Tread Width (mm)                             | 50                                  |
| ,P.              | Tread Width (mm) Wheel Centre                | 50<br>Black Phenolic Resin          |
| Φ.<br>⑤          | Tread Width (mm)  Wheel Centre  Wheel Colour | 50<br>Black Phenolic Resin<br>Black |

## **Dimensions**