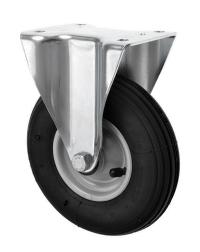

## **200mm Fixed Pneumatic Castors with Metal Centre**

200-3368-PWR

200mm fixed castor with a top plate fixing and pneumatic wheel. This pneumatic caster is ideal for cushioning sensitive loads and also suitable for rough terrain.