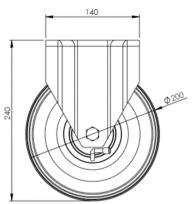

## **Technical Specifications**

| ٥                                      | Bearing Type                                                                       | Roller                   |
|----------------------------------------|------------------------------------------------------------------------------------|--------------------------|
| <b>S</b>                               | Colour                                                                             | No                       |
| KG                                     | Load Capacity (kg)                                                                 | 75                       |
| KG<br>X4                               | Max Load Capacity of 4 Castors                                                     | 225                      |
|                                        | Plate Dimension Length (mm)                                                        | 140                      |
| 2 (1                                   | Plate Dimension Width (mm)                                                         | 110                      |
|                                        | Plate Hole Centres Length (mm)                                                     | 105                      |
| <u> </u>                               | Plate Hole Centres Width (mm)                                                      | 80                       |
| *                                      | Plate Hole Diameter                                                                | 10                       |
| ~                                      |                                                                                    |                          |
| ٥                                      | Product Type                                                                       | Top Plate Castors        |
| ************************************** | Product Type Thread Material                                                       | Top Plate Castors        |
|                                        |                                                                                    |                          |
| 1                                      | Thread Material                                                                    | No                       |
|                                        | Thread Material  Total Castor Height                                               | No<br>240                |
|                                        | Thread Material  Total Castor Height  Tread Width (mm)                             | No<br>240<br>48          |
|                                        | Thread Material  Total Castor Height  Tread Width (mm)  Wheel Centre               | No<br>240<br>48<br>Metal |
|                                        | Thread Material  Total Castor Height  Tread Width (mm)  Wheel Centre  Wheel Colour | No 240 48 Metal Black    |

## **Dimensions**