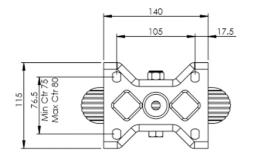

## **Technical Specifications**

| ٥                                      | Bearing Type                                                                       | Roller                   |
|----------------------------------------|------------------------------------------------------------------------------------|--------------------------|
| <b>S</b>                               | Colour                                                                             | No                       |
| KG                                     | Load Capacity (kg)                                                                 | 75                       |
| KG<br>X4                               | Max Load Capacity of 4 Castors                                                     | 225                      |
|                                        | Plate Dimension Length (mm)                                                        | 140                      |
| 2 (1                                   | Plate Dimension Width (mm)                                                         | 110                      |
|                                        | Plate Hole Centres Length (mm)                                                     | 105                      |
| <u> </u>                               | Plate Hole Centres Width (mm)                                                      | 80                       |
| *                                      | Plate Hole Diameter                                                                | 10                       |
| ~                                      |                                                                                    |                          |
| ٥                                      | Product Type                                                                       | Top Plate Castors        |
| ************************************** | Product Type Thread Material                                                       | Top Plate Castors        |
|                                        |                                                                                    |                          |
| 1                                      | Thread Material                                                                    | No                       |
|                                        | Thread Material  Total Castor Height                                               | No<br>240                |
|                                        | Thread Material  Total Castor Height  Tread Width (mm)                             | No<br>240<br>48          |
|                                        | Thread Material  Total Castor Height  Tread Width (mm)  Wheel Centre               | No<br>240<br>48<br>Metal |
|                                        | Thread Material  Total Castor Height  Tread Width (mm)  Wheel Centre  Wheel Colour | No 240 48 Metal Black    |

## **Dimensions**