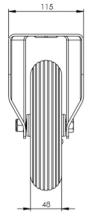

## **Technical Specifications**

| ٥                                      | Bearing Type                                                                       | Roller                   |
|----------------------------------------|------------------------------------------------------------------------------------|--------------------------|
| <b>S</b>                               | Colour                                                                             | No                       |
| KG                                     | Load Capacity (kg)                                                                 | 75                       |
| KG<br>X4                               | Max Load Capacity of 4 Castors                                                     | 225                      |
|                                        | Plate Dimension Length (mm)                                                        | 140                      |
| 2 (1                                   | Plate Dimension Width (mm)                                                         | 110                      |
|                                        | Plate Hole Centres Length (mm)                                                     | 105                      |
| <u> </u>                               | Plate Hole Centres Width (mm)                                                      | 80                       |
| *                                      | Plate Hole Diameter                                                                | 10                       |
| ~                                      |                                                                                    |                          |
| ٥                                      | Product Type                                                                       | Top Plate Castors        |
| ************************************** | Product Type Thread Material                                                       | Top Plate Castors        |
|                                        |                                                                                    |                          |
| 1                                      | Thread Material                                                                    | No                       |
|                                        | Thread Material  Total Castor Height                                               | No<br>240                |
|                                        | Thread Material  Total Castor Height  Tread Width (mm)                             | No<br>240<br>48          |
|                                        | Thread Material  Total Castor Height  Tread Width (mm)  Wheel Centre               | No<br>240<br>48<br>Metal |
|                                        | Thread Material  Total Castor Height  Tread Width (mm)  Wheel Centre  Wheel Colour | No 240 48 Metal Black    |

## **Dimensions**