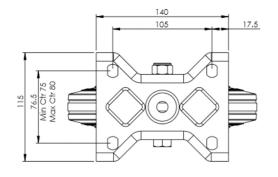

## **Technical Specifications**

| ٥                                                                                                                                                                                                                                                                                                                                                                                                                                                                                                                                                                                                                                                                                                                                                                                                                                                                                                                                                                                                                                                                                                                                                                                                                                                                                                                                                                                                                                                                                                                                                                                                                                                                                                                                                                                                                                                                                                                                                                                                                                                                                                                              | Bearing Type                   | Ball Journal       |
|--------------------------------------------------------------------------------------------------------------------------------------------------------------------------------------------------------------------------------------------------------------------------------------------------------------------------------------------------------------------------------------------------------------------------------------------------------------------------------------------------------------------------------------------------------------------------------------------------------------------------------------------------------------------------------------------------------------------------------------------------------------------------------------------------------------------------------------------------------------------------------------------------------------------------------------------------------------------------------------------------------------------------------------------------------------------------------------------------------------------------------------------------------------------------------------------------------------------------------------------------------------------------------------------------------------------------------------------------------------------------------------------------------------------------------------------------------------------------------------------------------------------------------------------------------------------------------------------------------------------------------------------------------------------------------------------------------------------------------------------------------------------------------------------------------------------------------------------------------------------------------------------------------------------------------------------------------------------------------------------------------------------------------------------------------------------------------------------------------------------------------|--------------------------------|--------------------|
| 5                                                                                                                                                                                                                                                                                                                                                                                                                                                                                                                                                                                                                                                                                                                                                                                                                                                                                                                                                                                                                                                                                                                                                                                                                                                                                                                                                                                                                                                                                                                                                                                                                                                                                                                                                                                                                                                                                                                                                                                                                                                                                                                              | Colour                         | No                 |
| 0                                                                                                                                                                                                                                                                                                                                                                                                                                                                                                                                                                                                                                                                                                                                                                                                                                                                                                                                                                                                                                                                                                                                                                                                                                                                                                                                                                                                                                                                                                                                                                                                                                                                                                                                                                                                                                                                                                                                                                                                                                                                                                                              | Hardness of Tread              | A85                |
| KG                                                                                                                                                                                                                                                                                                                                                                                                                                                                                                                                                                                                                                                                                                                                                                                                                                                                                                                                                                                                                                                                                                                                                                                                                                                                                                                                                                                                                                                                                                                                                                                                                                                                                                                                                                                                                                                                                                                                                                                                                                                                                                                             | Load Capacity (kg)             | 200                |
| KG<br>X4                                                                                                                                                                                                                                                                                                                                                                                                                                                                                                                                                                                                                                                                                                                                                                                                                                                                                                                                                                                                                                                                                                                                                                                                                                                                                                                                                                                                                                                                                                                                                                                                                                                                                                                                                                                                                                                                                                                                                                                                                                                                                                                       | Max Load Capacity of 4 Castors | 600                |
|                                                                                                                                                                                                                                                                                                                                                                                                                                                                                                                                                                                                                                                                                                                                                                                                                                                                                                                                                                                                                                                                                                                                                                                                                                                                                                                                                                                                                                                                                                                                                                                                                                                                                                                                                                                                                                                                                                                                                                                                                                                                                                                                | Plate Dimension Length (mm)    | 140                |
|                                                                                                                                                                                                                                                                                                                                                                                                                                                                                                                                                                                                                                                                                                                                                                                                                                                                                                                                                                                                                                                                                                                                                                                                                                                                                                                                                                                                                                                                                                                                                                                                                                                                                                                                                                                                                                                                                                                                                                                                                                                                                                                                | Plate Dimension Width (mm)     | 110                |
|                                                                                                                                                                                                                                                                                                                                                                                                                                                                                                                                                                                                                                                                                                                                                                                                                                                                                                                                                                                                                                                                                                                                                                                                                                                                                                                                                                                                                                                                                                                                                                                                                                                                                                                                                                                                                                                                                                                                                                                                                                                                                                                                | Plate Hole Centres Length (mm) | 105                |
|                                                                                                                                                                                                                                                                                                                                                                                                                                                                                                                                                                                                                                                                                                                                                                                                                                                                                                                                                                                                                                                                                                                                                                                                                                                                                                                                                                                                                                                                                                                                                                                                                                                                                                                                                                                                                                                                                                                                                                                                                                                                                                                                | Plate Hole Centres Width (mm)  | 80/75              |
| * Comment of the comm | Plate Hole Diameter            | 10                 |
| ٥                                                                                                                                                                                                                                                                                                                                                                                                                                                                                                                                                                                                                                                                                                                                                                                                                                                                                                                                                                                                                                                                                                                                                                                                                                                                                                                                                                                                                                                                                                                                                                                                                                                                                                                                                                                                                                                                                                                                                                                                                                                                                                                              | Product Type                   | Top Plate Castors  |
| 1                                                                                                                                                                                                                                                                                                                                                                                                                                                                                                                                                                                                                                                                                                                                                                                                                                                                                                                                                                                                                                                                                                                                                                                                                                                                                                                                                                                                                                                                                                                                                                                                                                                                                                                                                                                                                                                                                                                                                                                                                                                                                                                              | Temperature Range              | -20 min to +80 max |
| 1                                                                                                                                                                                                                                                                                                                                                                                                                                                                                                                                                                                                                                                                                                                                                                                                                                                                                                                                                                                                                                                                                                                                                                                                                                                                                                                                                                                                                                                                                                                                                                                                                                                                                                                                                                                                                                                                                                                                                                                                                                                                                                                              | Thread Material                | No                 |
| <u>w</u>                                                                                                                                                                                                                                                                                                                                                                                                                                                                                                                                                                                                                                                                                                                                                                                                                                                                                                                                                                                                                                                                                                                                                                                                                                                                                                                                                                                                                                                                                                                                                                                                                                                                                                                                                                                                                                                                                                                                                                                                                                                                                                                       | Total Castor Height            | 240                |
| <b>₽</b>                                                                                                                                                                                                                                                                                                                                                                                                                                                                                                                                                                                                                                                                                                                                                                                                                                                                                                                                                                                                                                                                                                                                                                                                                                                                                                                                                                                                                                                                                                                                                                                                                                                                                                                                                                                                                                                                                                                                                                                                                                                                                                                       | Tread Width (mm)               | 33                 |
|                                                                                                                                                                                                                                                                                                                                                                                                                                                                                                                                                                                                                                                                                                                                                                                                                                                                                                                                                                                                                                                                                                                                                                                                                                                                                                                                                                                                                                                                                                                                                                                                                                                                                                                                                                                                                                                                                                                                                                                                                                                                                                                                | Wheel Centre                   | Red Polypropylene  |
| 0                                                                                                                                                                                                                                                                                                                                                                                                                                                                                                                                                                                                                                                                                                                                                                                                                                                                                                                                                                                                                                                                                                                                                                                                                                                                                                                                                                                                                                                                                                                                                                                                                                                                                                                                                                                                                                                                                                                                                                                                                                                                                                                              | Wheel Colour                   | Black              |
| <u></u>                                                                                                                                                                                                                                                                                                                                                                                                                                                                                                                                                                                                                                                                                                                                                                                                                                                                                                                                                                                                                                                                                                                                                                                                                                                                                                                                                                                                                                                                                                                                                                                                                                                                                                                                                                                                                                                                                                                                                                                                                                                                                                                        | Wheel Diameter(mm)             | 200                |
| 0                                                                                                                                                                                                                                                                                                                                                                                                                                                                                                                                                                                                                                                                                                                                                                                                                                                                                                                                                                                                                                                                                                                                                                                                                                                                                                                                                                                                                                                                                                                                                                                                                                                                                                                                                                                                                                                                                                                                                                                                                                                                                                                              | Wheel Material                 | Rubber             |
|                                                                                                                                                                                                                                                                                                                                                                                                                                                                                                                                                                                                                                                                                                                                                                                                                                                                                                                                                                                                                                                                                                                                                                                                                                                                                                                                                                                                                                                                                                                                                                                                                                                                                                                                                                                                                                                                                                                                                                                                                                                                                                                                |                                |                    |

## **Dimensions**