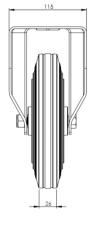

## **Technical Specifications**

| ٥                                                                                                                                                                                                                                                                                                                                                                                                                                                                                                                                                                                                                                                                                                                                                                                                                                                                                                                                                                                                                                                                                                                                                                                                                                                                                                                                                                                                                                                                                                                                                                                                                                                                                                                                                                                                                                                                                                                                                                                                                                                                                                                              | Bearing Type                   | Ball Journal       |
|--------------------------------------------------------------------------------------------------------------------------------------------------------------------------------------------------------------------------------------------------------------------------------------------------------------------------------------------------------------------------------------------------------------------------------------------------------------------------------------------------------------------------------------------------------------------------------------------------------------------------------------------------------------------------------------------------------------------------------------------------------------------------------------------------------------------------------------------------------------------------------------------------------------------------------------------------------------------------------------------------------------------------------------------------------------------------------------------------------------------------------------------------------------------------------------------------------------------------------------------------------------------------------------------------------------------------------------------------------------------------------------------------------------------------------------------------------------------------------------------------------------------------------------------------------------------------------------------------------------------------------------------------------------------------------------------------------------------------------------------------------------------------------------------------------------------------------------------------------------------------------------------------------------------------------------------------------------------------------------------------------------------------------------------------------------------------------------------------------------------------------|--------------------------------|--------------------|
| 5                                                                                                                                                                                                                                                                                                                                                                                                                                                                                                                                                                                                                                                                                                                                                                                                                                                                                                                                                                                                                                                                                                                                                                                                                                                                                                                                                                                                                                                                                                                                                                                                                                                                                                                                                                                                                                                                                                                                                                                                                                                                                                                              | Colour                         | No                 |
| 0                                                                                                                                                                                                                                                                                                                                                                                                                                                                                                                                                                                                                                                                                                                                                                                                                                                                                                                                                                                                                                                                                                                                                                                                                                                                                                                                                                                                                                                                                                                                                                                                                                                                                                                                                                                                                                                                                                                                                                                                                                                                                                                              | Hardness of Tread              | A85                |
| KG                                                                                                                                                                                                                                                                                                                                                                                                                                                                                                                                                                                                                                                                                                                                                                                                                                                                                                                                                                                                                                                                                                                                                                                                                                                                                                                                                                                                                                                                                                                                                                                                                                                                                                                                                                                                                                                                                                                                                                                                                                                                                                                             | Load Capacity (kg)             | 200                |
| KG<br>X4                                                                                                                                                                                                                                                                                                                                                                                                                                                                                                                                                                                                                                                                                                                                                                                                                                                                                                                                                                                                                                                                                                                                                                                                                                                                                                                                                                                                                                                                                                                                                                                                                                                                                                                                                                                                                                                                                                                                                                                                                                                                                                                       | Max Load Capacity of 4 Castors | 600                |
|                                                                                                                                                                                                                                                                                                                                                                                                                                                                                                                                                                                                                                                                                                                                                                                                                                                                                                                                                                                                                                                                                                                                                                                                                                                                                                                                                                                                                                                                                                                                                                                                                                                                                                                                                                                                                                                                                                                                                                                                                                                                                                                                | Plate Dimension Length (mm)    | 140                |
|                                                                                                                                                                                                                                                                                                                                                                                                                                                                                                                                                                                                                                                                                                                                                                                                                                                                                                                                                                                                                                                                                                                                                                                                                                                                                                                                                                                                                                                                                                                                                                                                                                                                                                                                                                                                                                                                                                                                                                                                                                                                                                                                | Plate Dimension Width (mm)     | 110                |
|                                                                                                                                                                                                                                                                                                                                                                                                                                                                                                                                                                                                                                                                                                                                                                                                                                                                                                                                                                                                                                                                                                                                                                                                                                                                                                                                                                                                                                                                                                                                                                                                                                                                                                                                                                                                                                                                                                                                                                                                                                                                                                                                | Plate Hole Centres Length (mm) | 105                |
|                                                                                                                                                                                                                                                                                                                                                                                                                                                                                                                                                                                                                                                                                                                                                                                                                                                                                                                                                                                                                                                                                                                                                                                                                                                                                                                                                                                                                                                                                                                                                                                                                                                                                                                                                                                                                                                                                                                                                                                                                                                                                                                                | Plate Hole Centres Width (mm)  | 80/75              |
| * Comment of the comm | Plate Hole Diameter            | 10                 |
| ٥                                                                                                                                                                                                                                                                                                                                                                                                                                                                                                                                                                                                                                                                                                                                                                                                                                                                                                                                                                                                                                                                                                                                                                                                                                                                                                                                                                                                                                                                                                                                                                                                                                                                                                                                                                                                                                                                                                                                                                                                                                                                                                                              | Product Type                   | Top Plate Castors  |
| 1                                                                                                                                                                                                                                                                                                                                                                                                                                                                                                                                                                                                                                                                                                                                                                                                                                                                                                                                                                                                                                                                                                                                                                                                                                                                                                                                                                                                                                                                                                                                                                                                                                                                                                                                                                                                                                                                                                                                                                                                                                                                                                                              | Temperature Range              | -20 min to +80 max |
| 1                                                                                                                                                                                                                                                                                                                                                                                                                                                                                                                                                                                                                                                                                                                                                                                                                                                                                                                                                                                                                                                                                                                                                                                                                                                                                                                                                                                                                                                                                                                                                                                                                                                                                                                                                                                                                                                                                                                                                                                                                                                                                                                              | Thread Material                | No                 |
| <u>w</u>                                                                                                                                                                                                                                                                                                                                                                                                                                                                                                                                                                                                                                                                                                                                                                                                                                                                                                                                                                                                                                                                                                                                                                                                                                                                                                                                                                                                                                                                                                                                                                                                                                                                                                                                                                                                                                                                                                                                                                                                                                                                                                                       | Total Castor Height            | 240                |
| <b>₽</b>                                                                                                                                                                                                                                                                                                                                                                                                                                                                                                                                                                                                                                                                                                                                                                                                                                                                                                                                                                                                                                                                                                                                                                                                                                                                                                                                                                                                                                                                                                                                                                                                                                                                                                                                                                                                                                                                                                                                                                                                                                                                                                                       | Tread Width (mm)               | 33                 |
|                                                                                                                                                                                                                                                                                                                                                                                                                                                                                                                                                                                                                                                                                                                                                                                                                                                                                                                                                                                                                                                                                                                                                                                                                                                                                                                                                                                                                                                                                                                                                                                                                                                                                                                                                                                                                                                                                                                                                                                                                                                                                                                                | Wheel Centre                   | Red Polypropylene  |
| 0                                                                                                                                                                                                                                                                                                                                                                                                                                                                                                                                                                                                                                                                                                                                                                                                                                                                                                                                                                                                                                                                                                                                                                                                                                                                                                                                                                                                                                                                                                                                                                                                                                                                                                                                                                                                                                                                                                                                                                                                                                                                                                                              | Wheel Colour                   | Black              |
| <u></u>                                                                                                                                                                                                                                                                                                                                                                                                                                                                                                                                                                                                                                                                                                                                                                                                                                                                                                                                                                                                                                                                                                                                                                                                                                                                                                                                                                                                                                                                                                                                                                                                                                                                                                                                                                                                                                                                                                                                                                                                                                                                                                                        | Wheel Diameter(mm)             | 200                |
| 0                                                                                                                                                                                                                                                                                                                                                                                                                                                                                                                                                                                                                                                                                                                                                                                                                                                                                                                                                                                                                                                                                                                                                                                                                                                                                                                                                                                                                                                                                                                                                                                                                                                                                                                                                                                                                                                                                                                                                                                                                                                                                                                              | Wheel Material                 | Rubber             |
|                                                                                                                                                                                                                                                                                                                                                                                                                                                                                                                                                                                                                                                                                                                                                                                                                                                                                                                                                                                                                                                                                                                                                                                                                                                                                                                                                                                                                                                                                                                                                                                                                                                                                                                                                                                                                                                                                                                                                                                                                                                                                                                                |                                |                    |

## **Dimensions**