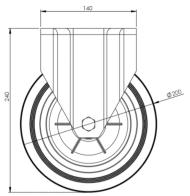

## **Technical Specifications**

| ٥                                                                                                                                                                                                                                                                                                                                                                                                                                                                                                                                                                                                                                                                                                                                                                                                                                                                                                                                                                                                                                                                                                                                                                                                                                                                                                                                                                                                                                                                                                                                                                                                                                                                                                                                                                                                                                                                                                                                                                                                                                                                                                                              | Bearing Type                   | Ball Journal       |
|--------------------------------------------------------------------------------------------------------------------------------------------------------------------------------------------------------------------------------------------------------------------------------------------------------------------------------------------------------------------------------------------------------------------------------------------------------------------------------------------------------------------------------------------------------------------------------------------------------------------------------------------------------------------------------------------------------------------------------------------------------------------------------------------------------------------------------------------------------------------------------------------------------------------------------------------------------------------------------------------------------------------------------------------------------------------------------------------------------------------------------------------------------------------------------------------------------------------------------------------------------------------------------------------------------------------------------------------------------------------------------------------------------------------------------------------------------------------------------------------------------------------------------------------------------------------------------------------------------------------------------------------------------------------------------------------------------------------------------------------------------------------------------------------------------------------------------------------------------------------------------------------------------------------------------------------------------------------------------------------------------------------------------------------------------------------------------------------------------------------------------|--------------------------------|--------------------|
| 5                                                                                                                                                                                                                                                                                                                                                                                                                                                                                                                                                                                                                                                                                                                                                                                                                                                                                                                                                                                                                                                                                                                                                                                                                                                                                                                                                                                                                                                                                                                                                                                                                                                                                                                                                                                                                                                                                                                                                                                                                                                                                                                              | Colour                         | No                 |
| 0                                                                                                                                                                                                                                                                                                                                                                                                                                                                                                                                                                                                                                                                                                                                                                                                                                                                                                                                                                                                                                                                                                                                                                                                                                                                                                                                                                                                                                                                                                                                                                                                                                                                                                                                                                                                                                                                                                                                                                                                                                                                                                                              | Hardness of Tread              | A85                |
| KG                                                                                                                                                                                                                                                                                                                                                                                                                                                                                                                                                                                                                                                                                                                                                                                                                                                                                                                                                                                                                                                                                                                                                                                                                                                                                                                                                                                                                                                                                                                                                                                                                                                                                                                                                                                                                                                                                                                                                                                                                                                                                                                             | Load Capacity (kg)             | 200                |
| KG<br>X4                                                                                                                                                                                                                                                                                                                                                                                                                                                                                                                                                                                                                                                                                                                                                                                                                                                                                                                                                                                                                                                                                                                                                                                                                                                                                                                                                                                                                                                                                                                                                                                                                                                                                                                                                                                                                                                                                                                                                                                                                                                                                                                       | Max Load Capacity of 4 Castors | 600                |
|                                                                                                                                                                                                                                                                                                                                                                                                                                                                                                                                                                                                                                                                                                                                                                                                                                                                                                                                                                                                                                                                                                                                                                                                                                                                                                                                                                                                                                                                                                                                                                                                                                                                                                                                                                                                                                                                                                                                                                                                                                                                                                                                | Plate Dimension Length (mm)    | 140                |
|                                                                                                                                                                                                                                                                                                                                                                                                                                                                                                                                                                                                                                                                                                                                                                                                                                                                                                                                                                                                                                                                                                                                                                                                                                                                                                                                                                                                                                                                                                                                                                                                                                                                                                                                                                                                                                                                                                                                                                                                                                                                                                                                | Plate Dimension Width (mm)     | 110                |
|                                                                                                                                                                                                                                                                                                                                                                                                                                                                                                                                                                                                                                                                                                                                                                                                                                                                                                                                                                                                                                                                                                                                                                                                                                                                                                                                                                                                                                                                                                                                                                                                                                                                                                                                                                                                                                                                                                                                                                                                                                                                                                                                | Plate Hole Centres Length (mm) | 105                |
|                                                                                                                                                                                                                                                                                                                                                                                                                                                                                                                                                                                                                                                                                                                                                                                                                                                                                                                                                                                                                                                                                                                                                                                                                                                                                                                                                                                                                                                                                                                                                                                                                                                                                                                                                                                                                                                                                                                                                                                                                                                                                                                                | Plate Hole Centres Width (mm)  | 80/75              |
| * Comment of the comm | Plate Hole Diameter            | 10                 |
| ٥                                                                                                                                                                                                                                                                                                                                                                                                                                                                                                                                                                                                                                                                                                                                                                                                                                                                                                                                                                                                                                                                                                                                                                                                                                                                                                                                                                                                                                                                                                                                                                                                                                                                                                                                                                                                                                                                                                                                                                                                                                                                                                                              | Product Type                   | Top Plate Castors  |
| 1                                                                                                                                                                                                                                                                                                                                                                                                                                                                                                                                                                                                                                                                                                                                                                                                                                                                                                                                                                                                                                                                                                                                                                                                                                                                                                                                                                                                                                                                                                                                                                                                                                                                                                                                                                                                                                                                                                                                                                                                                                                                                                                              | Temperature Range              | -20 min to +80 max |
| 1                                                                                                                                                                                                                                                                                                                                                                                                                                                                                                                                                                                                                                                                                                                                                                                                                                                                                                                                                                                                                                                                                                                                                                                                                                                                                                                                                                                                                                                                                                                                                                                                                                                                                                                                                                                                                                                                                                                                                                                                                                                                                                                              | Thread Material                | No                 |
| <u>w</u>                                                                                                                                                                                                                                                                                                                                                                                                                                                                                                                                                                                                                                                                                                                                                                                                                                                                                                                                                                                                                                                                                                                                                                                                                                                                                                                                                                                                                                                                                                                                                                                                                                                                                                                                                                                                                                                                                                                                                                                                                                                                                                                       | Total Castor Height            | 240                |
| <b>₽</b>                                                                                                                                                                                                                                                                                                                                                                                                                                                                                                                                                                                                                                                                                                                                                                                                                                                                                                                                                                                                                                                                                                                                                                                                                                                                                                                                                                                                                                                                                                                                                                                                                                                                                                                                                                                                                                                                                                                                                                                                                                                                                                                       | Tread Width (mm)               | 33                 |
|                                                                                                                                                                                                                                                                                                                                                                                                                                                                                                                                                                                                                                                                                                                                                                                                                                                                                                                                                                                                                                                                                                                                                                                                                                                                                                                                                                                                                                                                                                                                                                                                                                                                                                                                                                                                                                                                                                                                                                                                                                                                                                                                | Wheel Centre                   | Red Polypropylene  |
| 0                                                                                                                                                                                                                                                                                                                                                                                                                                                                                                                                                                                                                                                                                                                                                                                                                                                                                                                                                                                                                                                                                                                                                                                                                                                                                                                                                                                                                                                                                                                                                                                                                                                                                                                                                                                                                                                                                                                                                                                                                                                                                                                              | Wheel Colour                   | Black              |
| <u></u>                                                                                                                                                                                                                                                                                                                                                                                                                                                                                                                                                                                                                                                                                                                                                                                                                                                                                                                                                                                                                                                                                                                                                                                                                                                                                                                                                                                                                                                                                                                                                                                                                                                                                                                                                                                                                                                                                                                                                                                                                                                                                                                        | Wheel Diameter(mm)             | 200                |
| 0                                                                                                                                                                                                                                                                                                                                                                                                                                                                                                                                                                                                                                                                                                                                                                                                                                                                                                                                                                                                                                                                                                                                                                                                                                                                                                                                                                                                                                                                                                                                                                                                                                                                                                                                                                                                                                                                                                                                                                                                                                                                                                                              | Wheel Material                 | Rubber             |
|                                                                                                                                                                                                                                                                                                                                                                                                                                                                                                                                                                                                                                                                                                                                                                                                                                                                                                                                                                                                                                                                                                                                                                                                                                                                                                                                                                                                                                                                                                                                                                                                                                                                                                                                                                                                                                                                                                                                                                                                                                                                                                                                |                                |                    |

## **Dimensions**