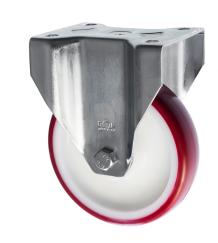

## 200mm Fixed Castors Polyurethane Wheel

200-3368-PNB

This 200mm fixed castor is made of a zinc plated housing which ensures the castor is robust enough and suitable for a variety of environments. The fixed castor, with the polyurethane wheel is strong and durable and suitable for moving machinery and equipment. The polyurethane tire is bonded onto the polyamide nylon centre making the castor strong and durable. Fixed castors can be teamed up with swiveling and braked castors for maximum control when moving.