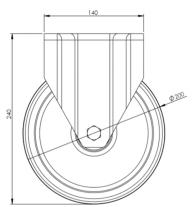

## **Technical Specifications**

| ٥          | Bearing Type                   | Roller                |
|------------|--------------------------------|-----------------------|
|            | Colour                         | No                    |
| 0          | Hardness of Tread              | D60                   |
| KG         | Load Capacity (kg)             | 400                   |
|            | Manufacturer Part No.          | TSZ7 NPR 200/50 P3 FA |
| KG<br>X4   | Max Load Capacity of 4 Castors | 1200                  |
|            | Plate Dimension Length (mm)    | 140                   |
| 2 (1       | Plate Dimension Width (mm)     | 110                   |
|            | Plate Hole Centres Length (mm) | 105                   |
| C II       | Plate Hole Centres Width (mm)  | 80/75                 |
| W.         | Plate Hole Diameter            | 10                    |
| ٥          | Product Type                   | Top Plate Castors     |
| Į.         | Temperature Range              | -40 min to +80 max    |
| 1          | Thread Material                | No                    |
| <u>w</u> 1 | Total Castor Height            | 240                   |
|            | Tread Width (mm)               | 50                    |
| <b>(S)</b> | Wheel Centre                   | White Polyamide       |
| 0          | Wheel Colour                   | Maroon                |
| <u></u>    | Wheel Diameter(mm)             | 200                   |
| 0          | Wheel Material                 | Polyurethane          |
|            |                                |                       |

## **Dimensions**