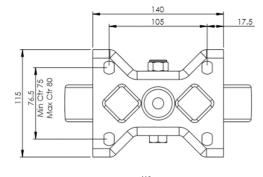

## **Technical Specifications**

| ٥          | Bearing Type                   | Roller                |
|------------|--------------------------------|-----------------------|
|            | Colour                         | No                    |
| 0          | Hardness of Tread              | D60                   |
| KG         | Load Capacity (kg)             | 400                   |
|            | Manufacturer Part No.          | TSZ7 NPR 200/50 P3 FA |
| KG<br>X4   | Max Load Capacity of 4 Castors | 1200                  |
|            | Plate Dimension Length (mm)    | 140                   |
| 2 (1       | Plate Dimension Width (mm)     | 110                   |
|            | Plate Hole Centres Length (mm) | 105                   |
| C II       | Plate Hole Centres Width (mm)  | 80/75                 |
| W.         | Plate Hole Diameter            | 10                    |
| ٥          | Product Type                   | Top Plate Castors     |
| Į.         | Temperature Range              | -40 min to +80 max    |
| 1          | Thread Material                | No                    |
| <u>w</u> 1 | Total Castor Height            | 240                   |
|            | Tread Width (mm)               | 50                    |
| <b>(S)</b> | Wheel Centre                   | White Polyamide       |
| 0          | Wheel Colour                   | Maroon                |
| <u></u>    | Wheel Diameter(mm)             | 200                   |
| 0          | Wheel Material                 | Polyurethane          |
|            |                                |                       |

## **Dimensions**