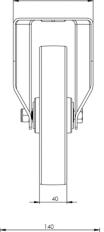

## **Technical Specifications**

| ٥          | Bearing Type                   | Roller                |
|------------|--------------------------------|-----------------------|
|            | Colour                         | No                    |
| 0          | Hardness of Tread              | D60                   |
| KG         | Load Capacity (kg)             | 400                   |
|            | Manufacturer Part No.          | TSZ7 NPR 200/50 P3 FA |
| KG<br>X4   | Max Load Capacity of 4 Castors | 1200                  |
|            | Plate Dimension Length (mm)    | 140                   |
| 2 (1       | Plate Dimension Width (mm)     | 110                   |
|            | Plate Hole Centres Length (mm) | 105                   |
| C II       | Plate Hole Centres Width (mm)  | 80/75                 |
| W.         | Plate Hole Diameter            | 10                    |
| ٥          | Product Type                   | Top Plate Castors     |
| Į.         | Temperature Range              | -40 min to +80 max    |
| 1          | Thread Material                | No                    |
| <u>w</u> 1 | Total Castor Height            | 240                   |
|            | Tread Width (mm)               | 50                    |
| <b>(S)</b> | Wheel Centre                   | White Polyamide       |
| 0          | Wheel Colour                   | Maroon                |
| <u></u>    | Wheel Diameter(mm)             | 200                   |
| 0          | Wheel Material                 | Polyurethane          |
|            |                                |                       |

## **Dimensions**