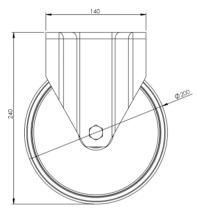

## **Technical Specifications**

| Õ                     | Bearing Type                   | Roller                |
|-----------------------|--------------------------------|-----------------------|
|                       | Colour                         | No                    |
| 0                     | Hardness of Tread              | D75                   |
| KG                    | Load Capacity (kg)             | 400                   |
|                       | Manufacturer Part No.          | TSZ7 NSR 200/50 P3 FA |
| KG X4                 | Max Load Capacity of 4 Castors | 1200                  |
|                       | Plate Dimension Length (mm)    | 140                   |
|                       | Plate Dimension Width (mm)     | 110                   |
| 100                   | Plate Hole Centres Length (mm) | 105                   |
|                       | Plate Hole Centres Width (mm)  | 80/75                 |
| W.R.                  | Plate Hole Diameter            | 10                    |
| Ô                     | Product Type                   | Top Plate Castors     |
| Į                     | Temperature Range              | -40 min to +80 max    |
| 1                     | Thread Material                | No                    |
| <u>1</u>              | Total Castor Height            | 240                   |
| -A-                   | Tread Width (mm)               | 46                    |
| $\odot$               | Wheel Centre                   | White Polyamide       |
| 0                     | Wheel Colour                   | White                 |
| $\overline{\bigcirc}$ | Wheel Diameter(mm)             | 200                   |
| 0                     | Wheel Material                 | Nylon                 |

## Dimensions