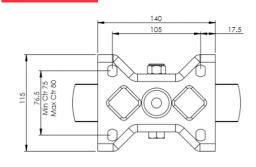

## **Technical Specifications**

| Õ                     | Bearing Type                   | Roller                |
|-----------------------|--------------------------------|-----------------------|
|                       | Colour                         | No                    |
| 0                     | Hardness of Tread              | D75                   |
| KG                    | Load Capacity (kg)             | 400                   |
|                       | Manufacturer Part No.          | TSZ7 NSR 200/50 P3 FA |
| KG X4                 | Max Load Capacity of 4 Castors | 1200                  |
|                       | Plate Dimension Length (mm)    | 140                   |
|                       | Plate Dimension Width (mm)     | 110                   |
| 100                   | Plate Hole Centres Length (mm) | 105                   |
|                       | Plate Hole Centres Width (mm)  | 80/75                 |
| W.R.                  | Plate Hole Diameter            | 10                    |
| Ô                     | Product Type                   | Top Plate Castors     |
| Į                     | Temperature Range              | -40 min to +80 max    |
| 1                     | Thread Material                | No                    |
| <u>1</u>              | Total Castor Height            | 240                   |
| -A-                   | Tread Width (mm)               | 46                    |
| $\odot$               | Wheel Centre                   | White Polyamide       |
| 0                     | Wheel Colour                   | White                 |
| $\overline{\bigcirc}$ | Wheel Diameter(mm)             | 200                   |
| 0                     | Wheel Material                 | Nylon                 |

## Dimensions