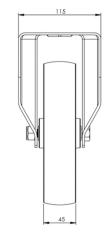

## **Technical Specifications**

| Õ                     | Bearing Type                   | Roller                |
|-----------------------|--------------------------------|-----------------------|
|                       | Colour                         | No                    |
| 0                     | Hardness of Tread              | D75                   |
| KG                    | Load Capacity (kg)             | 400                   |
|                       | Manufacturer Part No.          | TSZ7 NSR 200/50 P3 FA |
| KG X4                 | Max Load Capacity of 4 Castors | 1200                  |
|                       | Plate Dimension Length (mm)    | 140                   |
|                       | Plate Dimension Width (mm)     | 110                   |
| 100                   | Plate Hole Centres Length (mm) | 105                   |
|                       | Plate Hole Centres Width (mm)  | 80/75                 |
| W.R.                  | Plate Hole Diameter            | 10                    |
| Ô                     | Product Type                   | Top Plate Castors     |
| Į                     | Temperature Range              | -40 min to +80 max    |
| 1                     | Thread Material                | No                    |
| <u>1</u>              | Total Castor Height            | 240                   |
| -A-                   | Tread Width (mm)               | 46                    |
| $\odot$               | Wheel Centre                   | White Polyamide       |
| 0                     | Wheel Colour                   | White                 |
| $\overline{\bigcirc}$ | Wheel Diameter(mm)             | 200                   |
| 0                     | Wheel Material                 | Nylon                 |

## Dimensions