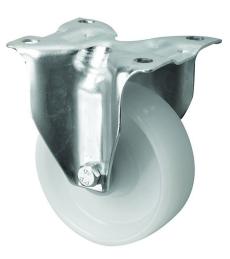

## 200mm Fixed Nylon Castor Wheels 200-3368-NYB

This 200mm fixed castors is made of a zinc plated housing which ensures the castors are robust and suitable for a variety of environments. These fixed castors, with the white nylon wheel is strong robust and durable and suitable for moving machinery and equipment. The white nylon wheel contains roller bearings making it easier to move whilst maintaining core strength. Fixed castors can be teamed up with either swiveling castors and braked castors for maximum control when moving.