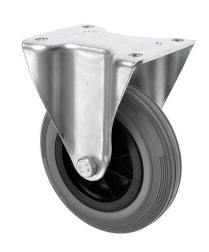

## 200mm Grey Rubber Wheel Fixed Castor

200-3368-GVR

This 200mm fixed castor is made of a zinc plated housing which ensures the castor is robust enough and suitable for a variety of environments. The fixed castor, with the non marking grey rubber wheel, is suitable for trolleys, equipment and general purposes. The non marking grey rubber wheel with roller bearings means the castor is quiet to move will not mark the floor. Fixed castors can be teamed up with swiveling and braked castors for maximum control when moving.