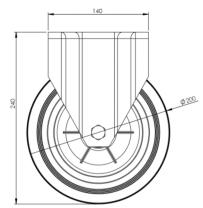

## **Technical Specifications**

|                | Bearing Type                   | Ball Journal        |
|----------------|--------------------------------|---------------------|
| <b>53</b>      | Colour                         | No                  |
| 0              | Hardness of Tread              | A80                 |
| KG             | Load Capacity (kg)             | 200                 |
| KG<br>X4       | Max Load Capacity of 4 Castors | 600                 |
| () ()<br>() () | Plate Dimension Length (mm)    | 140                 |
|                | Plate Dimension Width (mm)     | 110                 |
|                | Plate Hole Centres Length (mm) | 105                 |
| ) i            | Plate Hole Centres Width (mm)  | 80/75               |
| W.             | Plate Hole Diameter            | 10                  |
|                | Product Type                   | Top Plate Castors   |
| Į.             | Temperature Range              | -20 min to +80 max  |
| 1              | Thread Material                | No                  |
| <u>w</u>       | Total Castor Height            | 240                 |
| <b>.</b>       | Tread Width (mm)               | 33                  |
|                | Wheel Centre                   | Black Polypropylene |
| 0              | Wheel Colour                   | Grey                |
| <u></u>        | Wheel Diameter(mm)             | 200                 |
| 0              | Wheel Material                 | Grey Rubber         |
|                |                                |                     |

## **Dimensions**