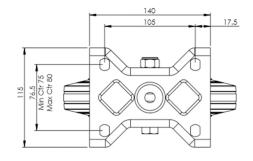

## **Technical Specifications**

|                | Bearing Type                   | Ball Journal        |
|----------------|--------------------------------|---------------------|
| <b>53</b>      | Colour                         | No                  |
| 0              | Hardness of Tread              | A80                 |
| KG             | Load Capacity (kg)             | 200                 |
| KG<br>X4       | Max Load Capacity of 4 Castors | 600                 |
| () ()<br>() () | Plate Dimension Length (mm)    | 140                 |
|                | Plate Dimension Width (mm)     | 110                 |
|                | Plate Hole Centres Length (mm) | 105                 |
| ) i            | Plate Hole Centres Width (mm)  | 80/75               |
| W.             | Plate Hole Diameter            | 10                  |
|                | Product Type                   | Top Plate Castors   |
| Į.             | Temperature Range              | -20 min to +80 max  |
| 1              | Thread Material                | No                  |
| <u>w</u>       | Total Castor Height            | 240                 |
| <b>.</b>       | Tread Width (mm)               | 33                  |
|                | Wheel Centre                   | Black Polypropylene |
| 0              | Wheel Colour                   | Grey                |
| <u></u>        | Wheel Diameter(mm)             | 200                 |
| 0              | Wheel Material                 | Grey Rubber         |
|                |                                |                     |

## **Dimensions**