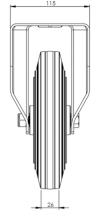

## **Technical Specifications**

|                | Bearing Type                   | Ball Journal        |
|----------------|--------------------------------|---------------------|
| <b>53</b>      | Colour                         | No                  |
| 0              | Hardness of Tread              | A80                 |
| KG             | Load Capacity (kg)             | 200                 |
| KG<br>X4       | Max Load Capacity of 4 Castors | 600                 |
| () ()<br>() () | Plate Dimension Length (mm)    | 140                 |
|                | Plate Dimension Width (mm)     | 110                 |
|                | Plate Hole Centres Length (mm) | 105                 |
| ) i            | Plate Hole Centres Width (mm)  | 80/75               |
| W.             | Plate Hole Diameter            | 10                  |
|                | Product Type                   | Top Plate Castors   |
| Į.             | Temperature Range              | -20 min to +80 max  |
| 1              | Thread Material                | No                  |
| <u>w</u>       | Total Castor Height            | 240                 |
| <b>.</b>       | Tread Width (mm)               | 33                  |
|                | Wheel Centre                   | Black Polypropylene |
| 0              | Wheel Colour                   | Grey                |
| <u></u>        | Wheel Diameter(mm)             | 200                 |
| 0              | Wheel Material                 | Grey Rubber         |
|                |                                |                     |

## **Dimensions**