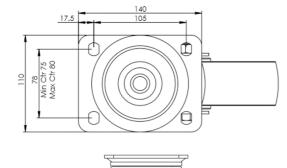

## **Technical Specifications**

| ٥        | Bearing Type                   | Plain                |
|----------|--------------------------------|----------------------|
|          | Colour                         | No                   |
| 0        | Hardness of Tread              | D85                  |
| KG       | Load Capacity (kg)             | 300                  |
| KG<br>X4 | Max Load Capacity of 4 Castors | 900                  |
| □ ()<br> | Plate Dimension Length (mm)    | 137                  |
|          | Plate Dimension Width (mm)     | 105                  |
|          | Plate Hole Centres Length (mm) | 105                  |
| I        | Plate Hole Centres Width (mm)  | 80                   |
| W.       | Plate Hole Diameter            | 10                   |
|          | Product Type                   | Top Plate Castors    |
| ত্ত      | Swivel Radius                  | 165                  |
| Į.       | Temperature Range              | -40 min to + 180 max |
| <u>B</u> | Thread Material                | No                   |
| <u>v</u> | Total Castor Height            | 240                  |
| →P-      | Tread Width (mm)               | 50                   |
|          | Wheel Centre                   | Black Phenolic Resin |
| 0        | Wheel Colour                   | Black                |
| <u></u>  | Wheel Diameter(mm)             | 200                  |
| 0        | Wheel Material                 | Phenolic Resin       |
|          |                                |                      |

## **Dimensions**