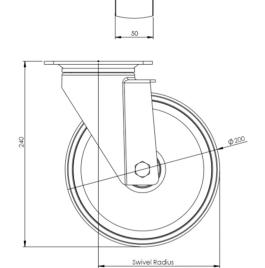

## **Technical Specifications**

| ٥        | Bearing Type                   | Plain                |
|----------|--------------------------------|----------------------|
|          | Colour                         | No                   |
| 0        | Hardness of Tread              | D85                  |
| KG       | Load Capacity (kg)             | 300                  |
| KG<br>X4 | Max Load Capacity of 4 Castors | 900                  |
| □ ()<br> | Plate Dimension Length (mm)    | 137                  |
|          | Plate Dimension Width (mm)     | 105                  |
|          | Plate Hole Centres Length (mm) | 105                  |
| I        | Plate Hole Centres Width (mm)  | 80                   |
| W.       | Plate Hole Diameter            | 10                   |
|          | Product Type                   | Top Plate Castors    |
| ত্ত      | Swivel Radius                  | 165                  |
| Į.       | Temperature Range              | -40 min to + 180 max |
| <u>B</u> | Thread Material                | No                   |
| <u>v</u> | Total Castor Height            | 240                  |
| →P-      | Tread Width (mm)               | 50                   |
|          | Wheel Centre                   | Black Phenolic Resin |
| 0        | Wheel Colour                   | Black                |
| <u></u>  | Wheel Diameter(mm)             | 200                  |
| 0        | Wheel Material                 | Phenolic Resin       |
|          |                                |                      |

## **Dimensions**