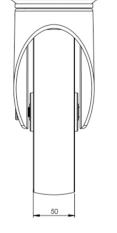

## **Technical Specifications**

|                | Bearing Type                                                                                                         | Plain                                                         |
|----------------|----------------------------------------------------------------------------------------------------------------------|---------------------------------------------------------------|
|                | Colour                                                                                                               | No                                                            |
| 0              | Hardness of Tread                                                                                                    | D85                                                           |
| KG             | Load Capacity (kg)                                                                                                   | 300                                                           |
| KG<br>X4       | Max Load Capacity of 4 Castors                                                                                       | 900                                                           |
|                | Plate Dimension Length (mm)                                                                                          | 137                                                           |
|                | Plate Dimension Width (mm)                                                                                           | 105                                                           |
|                | Plate Hole Centres Length (mm)                                                                                       | 105                                                           |
|                | Plate Hole Centres Width (mm)                                                                                        | 80                                                            |
| W <sub>K</sub> | Plate Hole Diameter                                                                                                  | 10                                                            |
|                |                                                                                                                      |                                                               |
| ٠              | Product Type                                                                                                         | Top Plate Castors                                             |
| <b>O</b>       | Product Type Swivel Radius                                                                                           | Top Plate Castors                                             |
|                |                                                                                                                      |                                                               |
| 4              | Swivel Radius                                                                                                        | 185                                                           |
| <u>3</u>       | Swivel Radius Temperature Range                                                                                      | 185<br>-40 min to + 180 max                                   |
|                | Swivel Radius Temperature Range Thread Material                                                                      | 185<br>-40 min to + 180 max<br>No                             |
|                | Swivel Radius Temperature Range Thread Material Total Castor Height                                                  | 185<br>-40 min to + 180 max<br>No<br>240                      |
|                | Swivel Radius Temperature Range Thread Material Total Castor Height Tread Width (mm)                                 | 185<br>-40 min to + 180 max<br>No<br>240<br>50                |
|                | Swivel Radius Temperature Range Thread Material Total Castor Height Tread Width (mm) Wheel Centre                    | 185 -40 min to + 180 max No 240 50 Black Phenolic Resin       |
|                | Swivel Radius  Temperature Range  Thread Material  Total Castor Height  Tread Width (mm)  Wheel Centre  Wheel Colour | 185 -40 min to + 180 max No 240 50 Black Phenolic Resin Black |

## **Dimensions**