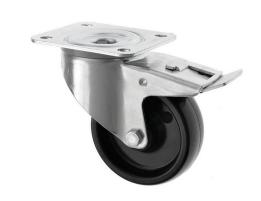

## 200mm High Temp Castors with Brake & Phenolic Wheel

## 200-3360-TH/SWB

This 200mm medium duty swivel top plate braked castors with a termotex phenolic resin wheel suitable for medium/heavy duty applications, medical equipment, catering equipment and food manufacturing trolleys. The zinc plated castors are strong and durable and the termotex phenolic resin wheels are resistant to temperatures from -40C to + 180Cmaximum. The foot operated brake simultaneously brakes both the swivel head and the wheel.