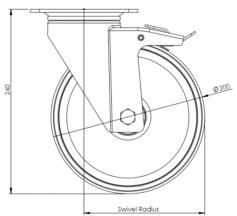

## **Technical Specifications**

|                | Bearing Type                                                                                                         | Plain                                                         |
|----------------|----------------------------------------------------------------------------------------------------------------------|---------------------------------------------------------------|
|                | Colour                                                                                                               | No                                                            |
| 0              | Hardness of Tread                                                                                                    | D85                                                           |
| KG             | Load Capacity (kg)                                                                                                   | 300                                                           |
| KG<br>X4       | Max Load Capacity of 4 Castors                                                                                       | 900                                                           |
|                | Plate Dimension Length (mm)                                                                                          | 137                                                           |
|                | Plate Dimension Width (mm)                                                                                           | 105                                                           |
|                | Plate Hole Centres Length (mm)                                                                                       | 105                                                           |
|                | Plate Hole Centres Width (mm)                                                                                        | 80                                                            |
| W <sub>K</sub> | Plate Hole Diameter                                                                                                  | 10                                                            |
|                |                                                                                                                      |                                                               |
| ٠              | Product Type                                                                                                         | Top Plate Castors                                             |
| <b>O</b>       | Product Type Swivel Radius                                                                                           | Top Plate Castors                                             |
|                |                                                                                                                      |                                                               |
| 4              | Swivel Radius                                                                                                        | 185                                                           |
| <u>3</u>       | Swivel Radius Temperature Range                                                                                      | 185<br>-40 min to + 180 max                                   |
|                | Swivel Radius Temperature Range Thread Material                                                                      | 185<br>-40 min to + 180 max<br>No                             |
|                | Swivel Radius Temperature Range Thread Material Total Castor Height                                                  | 185<br>-40 min to + 180 max<br>No<br>240                      |
|                | Swivel Radius Temperature Range Thread Material Total Castor Height Tread Width (mm)                                 | 185<br>-40 min to + 180 max<br>No<br>240<br>50                |
|                | Swivel Radius Temperature Range Thread Material Total Castor Height Tread Width (mm) Wheel Centre                    | 185 -40 min to + 180 max No 240 50 Black Phenolic Resin       |
|                | Swivel Radius  Temperature Range  Thread Material  Total Castor Height  Tread Width (mm)  Wheel Centre  Wheel Colour | 185 -40 min to + 180 max No 240 50 Black Phenolic Resin Black |

## **Dimensions**