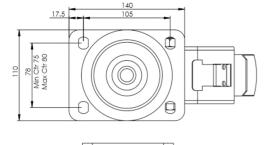

## **Technical Specifications**

|                | Bearing Type                                                                                                         | Plain                                                         |
|----------------|----------------------------------------------------------------------------------------------------------------------|---------------------------------------------------------------|
|                | Colour                                                                                                               | No                                                            |
| 0              | Hardness of Tread                                                                                                    | D85                                                           |
| KG             | Load Capacity (kg)                                                                                                   | 300                                                           |
| KG<br>X4       | Max Load Capacity of 4 Castors                                                                                       | 900                                                           |
|                | Plate Dimension Length (mm)                                                                                          | 137                                                           |
|                | Plate Dimension Width (mm)                                                                                           | 105                                                           |
|                | Plate Hole Centres Length (mm)                                                                                       | 105                                                           |
|                | Plate Hole Centres Width (mm)                                                                                        | 80                                                            |
| W <sub>K</sub> | Plate Hole Diameter                                                                                                  | 10                                                            |
|                |                                                                                                                      |                                                               |
| ٠              | Product Type                                                                                                         | Top Plate Castors                                             |
| <b>O</b>       | Product Type Swivel Radius                                                                                           | Top Plate Castors                                             |
|                |                                                                                                                      |                                                               |
| 4              | Swivel Radius                                                                                                        | 185                                                           |
| <u>3</u>       | Swivel Radius Temperature Range                                                                                      | 185<br>-40 min to + 180 max                                   |
|                | Swivel Radius Temperature Range Thread Material                                                                      | 185<br>-40 min to + 180 max<br>No                             |
|                | Swivel Radius Temperature Range Thread Material Total Castor Height                                                  | 185<br>-40 min to + 180 max<br>No<br>240                      |
|                | Swivel Radius Temperature Range Thread Material Total Castor Height Tread Width (mm)                                 | 185<br>-40 min to + 180 max<br>No<br>240<br>50                |
|                | Swivel Radius Temperature Range Thread Material Total Castor Height Tread Width (mm) Wheel Centre                    | 185 -40 min to + 180 max No 240 50 Black Phenolic Resin       |
|                | Swivel Radius  Temperature Range  Thread Material  Total Castor Height  Tread Width (mm)  Wheel Centre  Wheel Colour | 185 -40 min to + 180 max No 240 50 Black Phenolic Resin Black |

## **Dimensions**