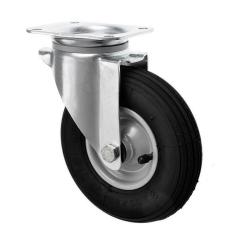

## **200mm Swivel Pneumatic Castors Metal Centre**

## 200-3360-PWR

Manoeuvring loads couldn't be easier with our 200m swivel pneumatic caster. This swivelcaster is ideal for cushioning sensitive loads and a popular choice for rough terrain use.