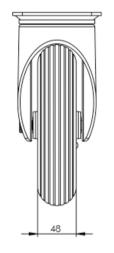

## **Technical Specifications**

| Colour  No  Load Capacity (kg)  Max Load Capacity of 4 Castors  Plate Dimension Length (mm)  Plate Dimension Width (mm)  Plate Hole Centres Length (mm)  Plate Hole Centres Width (mm)  Plate Hole Centres Width (mm)  Plate Hole Diameter  10 |          |
|------------------------------------------------------------------------------------------------------------------------------------------------------------------------------------------------------------------------------------------------|----------|
| Max Load Capacity of 4 Castors 225  Plate Dimension Length (mm) 137  Plate Dimension Width (mm) 105  Plate Hole Centres Length (mm) 105  Plate Hole Centres Width (mm) 80                                                                      |          |
| Plate Dimension Length (mm) 137  Plate Dimension Width (mm) 105  Plate Hole Centres Length (mm) 105  Plate Hole Centres Width (mm) 80                                                                                                          |          |
| Plate Dimension Width (mm) 105  Plate Hole Centres Length (mm) 105  Plate Hole Centres Width (mm) 80                                                                                                                                           |          |
| Plate Hole Centres Length (mm) 105  Plate Hole Centres Width (mm) 80                                                                                                                                                                           |          |
| Plate Hole Centres Width (mm) 80                                                                                                                                                                                                               |          |
|                                                                                                                                                                                                                                                |          |
| Plate Hole Diameter 10                                                                                                                                                                                                                         |          |
| -AK                                                                                                                                                                                                                                            |          |
| Product Type Top Plate Casto                                                                                                                                                                                                                   | rs       |
| Swivel Radius 165                                                                                                                                                                                                                              |          |
| Thread Material No                                                                                                                                                                                                                             |          |
| Total Castor Height 240                                                                                                                                                                                                                        |          |
| Tread Width (mm) 48                                                                                                                                                                                                                            |          |
| Wheel Centre Metal                                                                                                                                                                                                                             |          |
|                                                                                                                                                                                                                                                |          |
| Wheel Diameter(mm) 200                                                                                                                                                                                                                         |          |
|                                                                                                                                                                                                                                                | c Rubber |

## **Dimensions**