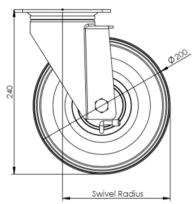

## **Technical Specifications**

| Colour  No  Load Capacity (kg)  Max Load Capacity of 4 Castors  Plate Dimension Length (mm)  Plate Dimension Width (mm)  Plate Hole Centres Length (mm)  Plate Hole Centres Width (mm)  Plate Hole Centres Width (mm)  Plate Hole Diameter  10 |          |
|------------------------------------------------------------------------------------------------------------------------------------------------------------------------------------------------------------------------------------------------|----------|
| Max Load Capacity of 4 Castors 225  Plate Dimension Length (mm) 137  Plate Dimension Width (mm) 105  Plate Hole Centres Length (mm) 105  Plate Hole Centres Width (mm) 80                                                                      |          |
| Plate Dimension Length (mm) 137  Plate Dimension Width (mm) 105  Plate Hole Centres Length (mm) 105  Plate Hole Centres Width (mm) 80                                                                                                          |          |
| Plate Dimension Width (mm) 105  Plate Hole Centres Length (mm) 105  Plate Hole Centres Width (mm) 80                                                                                                                                           |          |
| Plate Hole Centres Length (mm) 105  Plate Hole Centres Width (mm) 80                                                                                                                                                                           |          |
| Plate Hole Centres Width (mm) 80                                                                                                                                                                                                               |          |
|                                                                                                                                                                                                                                                |          |
| Plate Hole Diameter 10                                                                                                                                                                                                                         |          |
| -AK                                                                                                                                                                                                                                            |          |
| Product Type Top Plate Casto                                                                                                                                                                                                                   | rs       |
| Swivel Radius 165                                                                                                                                                                                                                              |          |
| Thread Material No                                                                                                                                                                                                                             |          |
| Total Castor Height 240                                                                                                                                                                                                                        |          |
| Tread Width (mm) 48                                                                                                                                                                                                                            |          |
| Wheel Centre Metal                                                                                                                                                                                                                             |          |
|                                                                                                                                                                                                                                                |          |
| Wheel Diameter(mm) 200                                                                                                                                                                                                                         |          |
|                                                                                                                                                                                                                                                | c Rubber |

## **Dimensions**