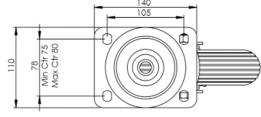

## **Technical Specifications**

| Colour  No  Load Capacity (kg)  Max Load Capacity of 4 Castors  Plate Dimension Length (mm)  Plate Dimension Width (mm)  Plate Hole Centres Length (mm)  Plate Hole Centres Width (mm)  Plate Hole Centres Width (mm)  Plate Hole Diameter  10 |          |
|------------------------------------------------------------------------------------------------------------------------------------------------------------------------------------------------------------------------------------------------|----------|
| Max Load Capacity of 4 Castors 225  Plate Dimension Length (mm) 137  Plate Dimension Width (mm) 105  Plate Hole Centres Length (mm) 105  Plate Hole Centres Width (mm) 80                                                                      |          |
| Plate Dimension Length (mm) 137  Plate Dimension Width (mm) 105  Plate Hole Centres Length (mm) 105  Plate Hole Centres Width (mm) 80                                                                                                          |          |
| Plate Dimension Width (mm) 105  Plate Hole Centres Length (mm) 105  Plate Hole Centres Width (mm) 80                                                                                                                                           |          |
| Plate Hole Centres Length (mm) 105  Plate Hole Centres Width (mm) 80                                                                                                                                                                           |          |
| Plate Hole Centres Width (mm) 80                                                                                                                                                                                                               |          |
|                                                                                                                                                                                                                                                |          |
| Plate Hole Diameter 10                                                                                                                                                                                                                         |          |
| -AK                                                                                                                                                                                                                                            |          |
| Product Type Top Plate Casto                                                                                                                                                                                                                   | rs       |
| Swivel Radius 165                                                                                                                                                                                                                              |          |
| Thread Material No                                                                                                                                                                                                                             |          |
| Total Castor Height 240                                                                                                                                                                                                                        |          |
| Tread Width (mm) 48                                                                                                                                                                                                                            |          |
| Wheel Centre Metal                                                                                                                                                                                                                             |          |
|                                                                                                                                                                                                                                                |          |
| Wheel Diameter(mm) 200                                                                                                                                                                                                                         |          |
|                                                                                                                                                                                                                                                | c Rubber |

## **Dimensions**