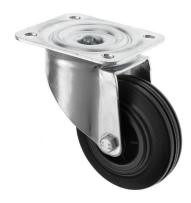

## 200mm Black Rubber Swivel Castor Wheel 200-3360-PVR

This 200mm swivel castor is made of a zinc plated housing which ensures the castor is robust enough and suitable for a variety of environments. The castors, with a black rubber wheel, are suitable for trolleys, equipment, machinery and general purposes. The castors wheel with a black centre, contains roller bearings making the castor easier to move.