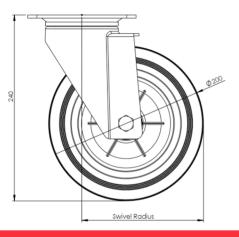

## **Technical Specifications**

| Ş        | Bearing Type                                                                                                                     | Roller                                                                     |
|----------|----------------------------------------------------------------------------------------------------------------------------------|----------------------------------------------------------------------------|
| 5        | Colour                                                                                                                           | No                                                                         |
| 0        | Hardness of Tread                                                                                                                | A85                                                                        |
| KG       | Load Capacity (kg)                                                                                                               | 200                                                                        |
| Ka<br>X4 | Max Load Capacity of 4 Castors                                                                                                   | 600                                                                        |
|          | Plate Dimension Length (mm)                                                                                                      | 137                                                                        |
|          | Plate Dimension Width (mm)                                                                                                       | 105                                                                        |
|          | Plate Hole Centres Length (mm)                                                                                                   | 105                                                                        |
|          | Plate Hole Centres Width (mm)                                                                                                    | 80/75                                                                      |
| No.      | Plate Hole Diameter                                                                                                              | 10                                                                         |
|          |                                                                                                                                  |                                                                            |
| Ô        | Product Type                                                                                                                     | Top Plate Castors                                                          |
| 15<br>15 | Product Type<br>Swivel Radius                                                                                                    | Top Plate Castors                                                          |
| 1        |                                                                                                                                  |                                                                            |
| 3        | Swivel Radius                                                                                                                    | 155                                                                        |
|          | Swivel Radius<br>Temperature Range                                                                                               | 155<br>-20 min to +80 max                                                  |
|          | Swivel Radius<br>Temperature Range<br>Thread Material                                                                            | 155<br>-20 min to +80 max<br>No                                            |
|          | Swivel Radius<br>Temperature Range<br>Thread Material<br>Total Castor Height                                                     | 155<br>-20 min to +80 max<br>No<br>240                                     |
|          | Swivel Radius<br>Temperature Range<br>Thread Material<br>Total Castor Height<br>Tread Width (mm)                                 | 155<br>-20 min to +80 max<br>No<br>240<br>33                               |
|          | Swivel Radius<br>Temperature Range<br>Thread Material<br>Total Castor Height<br>Tread Width (mm)<br>Wheel Centre                 | 155<br>-20 min to +80 max<br>No<br>240<br>33<br>Red Polypropylene          |
|          | Swivel Radius<br>Temperature Range<br>Thread Material<br>Total Castor Height<br>Tread Width (mm)<br>Wheel Centre<br>Wheel Colour | 155<br>-20 min to +80 max<br>No<br>240<br>33<br>Red Polypropylene<br>Black |

## Dimensions

Email: sales@rosscastors.co.uk

Ross Handling 1 Tuxford Road Leicester LE4 9TZ