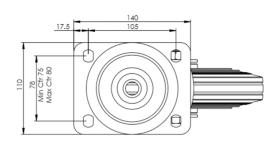

## **Technical Specifications**

| Ş        | Bearing Type                                                                                                                     | Roller                                                                     |
|----------|----------------------------------------------------------------------------------------------------------------------------------|----------------------------------------------------------------------------|
| 5        | Colour                                                                                                                           | No                                                                         |
| 0        | Hardness of Tread                                                                                                                | A85                                                                        |
| KG       | Load Capacity (kg)                                                                                                               | 200                                                                        |
| Ka<br>X4 | Max Load Capacity of 4 Castors                                                                                                   | 600                                                                        |
|          | Plate Dimension Length (mm)                                                                                                      | 137                                                                        |
|          | Plate Dimension Width (mm)                                                                                                       | 105                                                                        |
|          | Plate Hole Centres Length (mm)                                                                                                   | 105                                                                        |
|          | Plate Hole Centres Width (mm)                                                                                                    | 80/75                                                                      |
| No.      | Plate Hole Diameter                                                                                                              | 10                                                                         |
|          |                                                                                                                                  |                                                                            |
| Ô        | Product Type                                                                                                                     | Top Plate Castors                                                          |
| 15<br>15 | Product Type<br>Swivel Radius                                                                                                    | Top Plate Castors                                                          |
| 1        |                                                                                                                                  |                                                                            |
| 3        | Swivel Radius                                                                                                                    | 155                                                                        |
|          | Swivel Radius<br>Temperature Range                                                                                               | 155<br>-20 min to +80 max                                                  |
|          | Swivel Radius<br>Temperature Range<br>Thread Material                                                                            | 155<br>-20 min to +80 max<br>No                                            |
|          | Swivel Radius<br>Temperature Range<br>Thread Material<br>Total Castor Height                                                     | 155<br>-20 min to +80 max<br>No<br>240                                     |
|          | Swivel Radius<br>Temperature Range<br>Thread Material<br>Total Castor Height<br>Tread Width (mm)                                 | 155<br>-20 min to +80 max<br>No<br>240<br>33                               |
|          | Swivel Radius<br>Temperature Range<br>Thread Material<br>Total Castor Height<br>Tread Width (mm)<br>Wheel Centre                 | 155<br>-20 min to +80 max<br>No<br>240<br>33<br>Red Polypropylene          |
|          | Swivel Radius<br>Temperature Range<br>Thread Material<br>Total Castor Height<br>Tread Width (mm)<br>Wheel Centre<br>Wheel Colour | 155<br>-20 min to +80 max<br>No<br>240<br>33<br>Red Polypropylene<br>Black |

## Dimensions

Email: sales@rosscastors.co.uk

Ross Handling 1 Tuxford Road Leicester LE4 9TZ