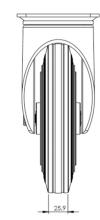

## **Technical Specifications**

| Ş        | Bearing Type                                                                                                                     | Roller                                                                     |
|----------|----------------------------------------------------------------------------------------------------------------------------------|----------------------------------------------------------------------------|
| 5        | Colour                                                                                                                           | No                                                                         |
| 0        | Hardness of Tread                                                                                                                | A85                                                                        |
| KG       | Load Capacity (kg)                                                                                                               | 200                                                                        |
| Ka<br>X4 | Max Load Capacity of 4 Castors                                                                                                   | 600                                                                        |
|          | Plate Dimension Length (mm)                                                                                                      | 137                                                                        |
|          | Plate Dimension Width (mm)                                                                                                       | 105                                                                        |
|          | Plate Hole Centres Length (mm)                                                                                                   | 105                                                                        |
|          | Plate Hole Centres Width (mm)                                                                                                    | 80/75                                                                      |
| No.      | Plate Hole Diameter                                                                                                              | 10                                                                         |
|          |                                                                                                                                  |                                                                            |
| Ô        | Product Type                                                                                                                     | Top Plate Castors                                                          |
| 15<br>15 | Product Type<br>Swivel Radius                                                                                                    | Top Plate Castors                                                          |
| 1        |                                                                                                                                  |                                                                            |
| 3        | Swivel Radius                                                                                                                    | 155                                                                        |
|          | Swivel Radius<br>Temperature Range                                                                                               | 155<br>-20 min to +80 max                                                  |
|          | Swivel Radius<br>Temperature Range<br>Thread Material                                                                            | 155<br>-20 min to +80 max<br>No                                            |
|          | Swivel Radius<br>Temperature Range<br>Thread Material<br>Total Castor Height                                                     | 155<br>-20 min to +80 max<br>No<br>240                                     |
|          | Swivel Radius<br>Temperature Range<br>Thread Material<br>Total Castor Height<br>Tread Width (mm)                                 | 155<br>-20 min to +80 max<br>No<br>240<br>33                               |
|          | Swivel Radius<br>Temperature Range<br>Thread Material<br>Total Castor Height<br>Tread Width (mm)<br>Wheel Centre                 | 155<br>-20 min to +80 max<br>No<br>240<br>33<br>Red Polypropylene          |
|          | Swivel Radius<br>Temperature Range<br>Thread Material<br>Total Castor Height<br>Tread Width (mm)<br>Wheel Centre<br>Wheel Colour | 155<br>-20 min to +80 max<br>No<br>240<br>33<br>Red Polypropylene<br>Black |

## Dimensions

Email: sales@rosscastors.co.uk

Ross Handling 1 Tuxford Road Leicester LE4 9TZ